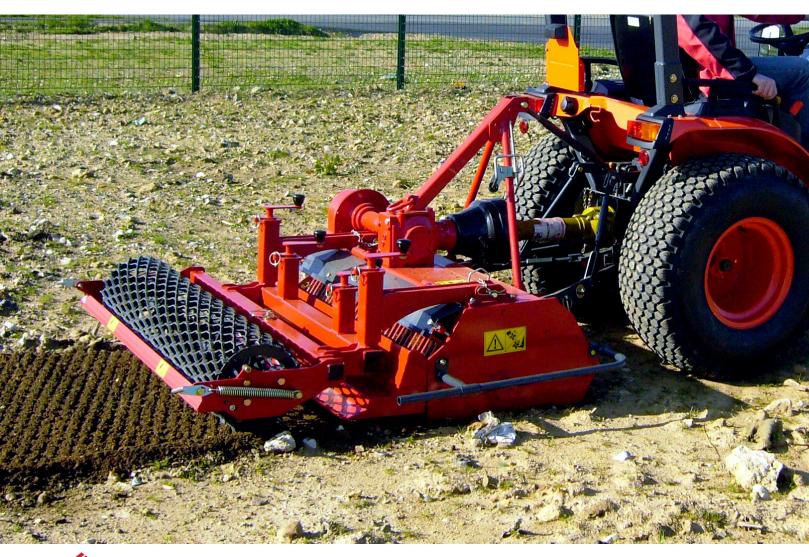

#### **Functions of the stone burier RD 145**

This soil preparer and stone burier is designed for micro-tractors. It allows the building or renovation of green spaces by preparing the seed bed before seeding. The machine is multi-purpose, it allows tilling, burying (stones, rubbish, herbs, etc.), levelling, mixing and rolling the surface. The use is done live or on a ground previously decompacted in depth and cleared of large stones.

- 1 Oversized rotor
- Anti-pad blades (Rotadairon® patent)
- 3 Selection grid fingers
- Oil bath torque limiter at rotor end
- 5 Soil preparation principle
- Working depth adjustment
- 7 Grader blade
- 8 Option : Rear mesh roller side adjustment device by cylinder
- 9 Option : Cast iron roller disc chassis
- 10 Option : Stainless Steel Splice Dispenser Seeder