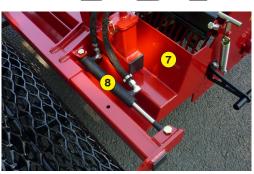

- 1 Oversized rotor
- Anti-pad blades (Rotadairon® patent)
- 3 Selection grid fingers
- Oil bath torque limiter at rotor end
- 5 Soil preparation principle
- Working depth adjustment
- 7 Grader blade
- 8 Option : Rear mesh roller side adjustment device by cylinder
- 9 Option : Cast iron roller disc chassis
- 10 Option : Stainless Steel Splice Dispenser Seeder