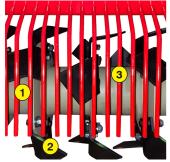

- 1 Oversized rotor
- Anti-pad blades (Rotadairon® patent)
- 3 Selection grid fingers
- Oil bath torque limiter at rotor end
- 5 Soil preparation principle
- Working depth adjustment
- 7 Grader blade
- 8 Option : Rear mesh roller side adjustment device by cylinder
- 9 Option : Cast iron roller disc chassis
- 10 Option : Stainless Steel Splice Dispenser Seeder