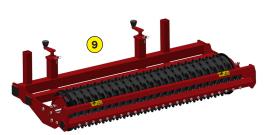

- 1 Oversized rotor
- Anti-pad blades (Rotadairon® patent)
- 3 Selection grid fingers
- Oil bath torque limiter at rotor end
- 5 Soil preparation principle
- Working depth adjustment
- 7 Grader blade
- 8 Option : Rear mesh roller side adjustment device by cylinder
- 9 Option : Cast iron roller disc chassis
- 10 Option : Stainless Steel Splice Dispenser Seeder