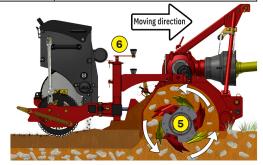

- 1 Oversized rotor
- Anti-pad blades (Rotadairon® patent)
- 3 Selection grid fingers
- Oil bath torque limiter at rotor end
- 5 Soil preparation principle
- Working depth adjustment
- 7 Grader blade
- 8 Option : Rear mesh roller side adjustment device by cylinder
- 9 Option : Cast iron roller disc chassis
- 10 Option : Stainless Steel Splice Dispenser Seeder