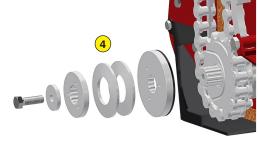

- 1 Oversized rotor
- Anti-pad blades (Rotadairon® patent)
- 3 Selection grid fingers
- Oil bath torque limiter at rotor end
- 5 Soil preparation principle
- Working depth adjustment
- 7 Grader blade
- 8 Option : Rear mesh roller side adjustment device by cylinder
- 9 Option : Cast iron roller disc chassis
- 10 Option : Stainless Steel Splice Dispenser Seeder