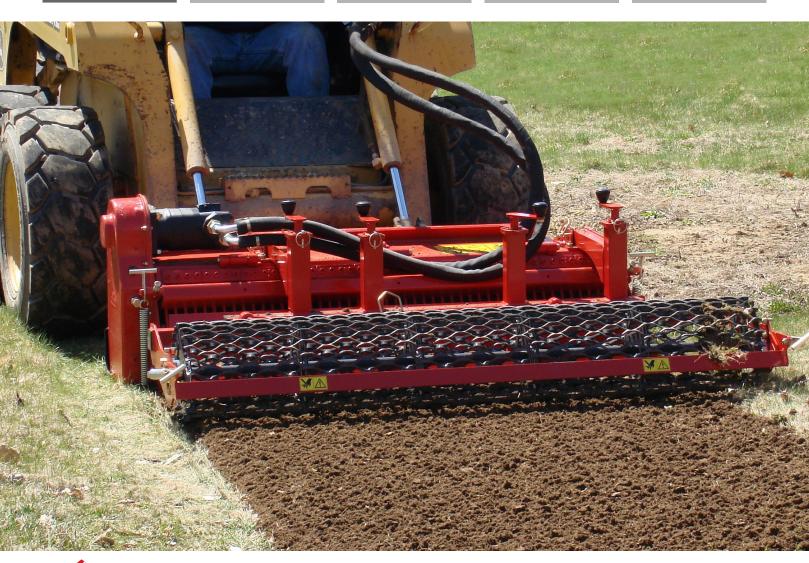

#### Functions of the stone burier RDH 52

This soil preparer and stone burier is intended for hydraulic loaders. There are two versions of the machine hitch:

- Bobcat type hitch plate: RDH 52
- Adaptable to your carrier by your own: supplied without hitch plate, without hoses, without couplers: RDH 52 ADAPT

It allows the building or renovation of green spaces by preparing the seed bed before seeding. The machine is multi-purpose, it allows tilling, burying (stones, rubbish, herbs, etc.), levelling, mixing and rolling the surface. The use is made in direct or on a ground previously decompacted in depth and cleared of large stones.