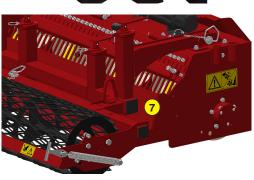

- 1 Oversized rotor
- 2 Anti-pad blades (Rotadairon® patent)
- 3 Selection grid fingers
- 4 Conventional quick hook system
- 5 Soil preparation principle
- 6 Working depth adjustment
- 7 Grader blade
- 8 Option : Cast iron roller disc chassis
- 9 Option : Rear mesh roller side adjustment device by cylinder