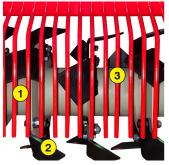

- 1 Oversized rotor
- 2 Anti-pad blades (Rotadairon® patent)
- 3 Selection grid fingers
- 4 Conventional quick hook system
- 5 Soil preparation principle
- 6 Working depth adjustment
- 7 Grader blade
- 8 Option : Cast iron roller disc chassis
- 9 Option : Rear mesh roller side adjustment device by cylinder