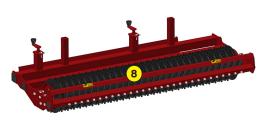

- 1 Oversized rotor
- 2 Anti-pad blades (Rotadairon® patent)
- 3 Selection grid fingers
- 4 Conventional quick hook system
- 5 Soil preparation principle
- 6 Working depth adjustment
- 7 Grader blade
- 8 Option : Cast iron roller disc chassis
- 9 Option : Rear mesh roller side adjustment device by cylinder