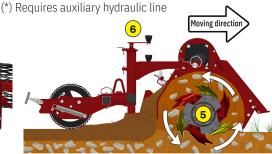

- 1 Oversized rotor
- 2 Anti-pad blades (Rotadairon® patent)
- 3 Selection grid fingers
- 4 Conventional quick hook system
- 5 Soil preparation principle
- 6 Working depth adjustment
- 7 Grader blade
- 8 Option : Cast iron roller disc chassis
- 9 Option : Rear mesh roller side adjustment device by cylinder