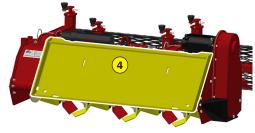

- 1 Oversized rotor
- 2 Anti-pad blades (Rotadairon® patent)
- 3 Selection grid fingers
- 4 Conventional quick hook system
- 5 Soil preparation principle
- 6 Working depth adjustment
- 7 Grader blade
- 8 Option : Cast iron roller disc chassis
- 9 Option : Rear mesh roller side adjustment device by cylinder