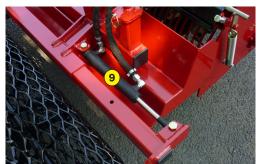

- 1 Oversized rotor
- 2 Anti-pad blades (Rotadairon® patent)
- 3 Selection grid fingers
- 4 Conventional quick hook system
- 5 Soil preparation principle
- 6 Working depth adjustment
- 7 Grader blade
- 8 Option : Cast iron roller disc chassis
- 9 Option : Rear mesh roller side adjustment device by cylinder