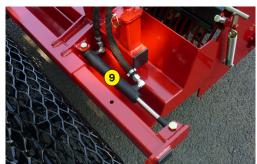

- 1 Oversized rotor
- Anti-pad blades (Rotadairon® patent)
- 3 Selection grid fingers
- 4 Conventional quick hook system
- 5 Soil preparation principle
- 6 Working depth adjustment
- 7 Grader blade
- 8 Option : Cast iron roller disc chassis
- 9 Option : Rear mesh roller side adjustment device by cylinder