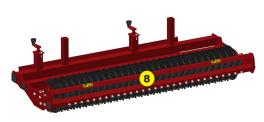

- 1 Oversized rotor
- Anti-pad blades (Rotadairon® patent)
- 3 Selection grid fingers
- 4 Conventional quick hook system
- 5 Soil preparation principle
- 6 Working depth adjustment
- 7 Grader blade
- 8 Option : Cast iron roller disc chassis
- 9 Option : Rear mesh roller side adjustment device by cylinder