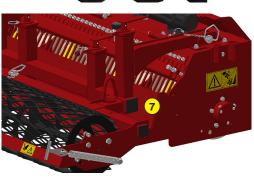

- 1 Oversized rotor
- Anti-pad blades (Rotadairon® patent)
- 3 Selection grid fingers
- 4 Conventional quick hook system
- 5 Soil preparation principle
- 6 Working depth adjustment
- 7 Grader blade
- 8 Option : Cast iron roller disc chassis
- 9 Option : Rear mesh roller side adjustment device by cylinder