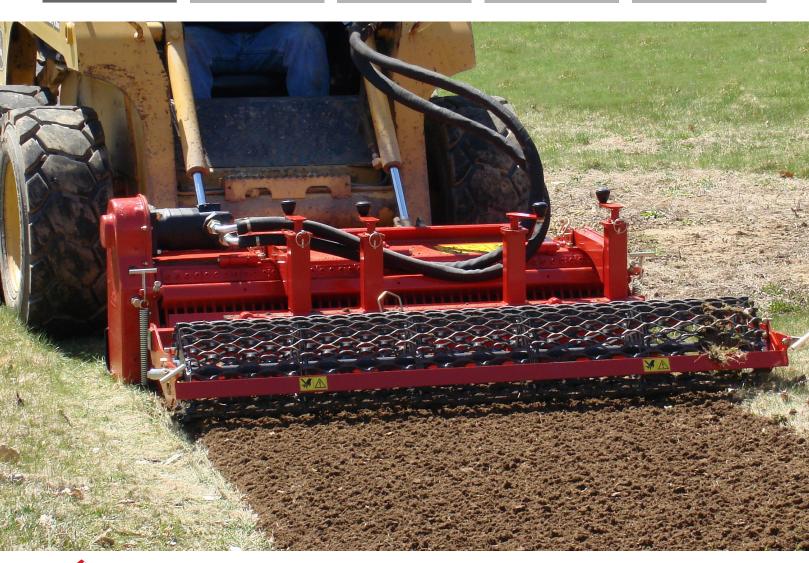

It allows the building or renovation of green spaces by preparing the seed bed before seeding. The machine is multi-purpose, it allows tilling, burying (stones, rubbish, herbs, etc.), levelling, mixing and rolling the surface. The use is made in direct or on a ground previously decompacted in depth and cleared of large stones.

| Machine                       | RDH 60                                                                                                                                    |                                                           |
|-------------------------------|-------------------------------------------------------------------------------------------------------------------------------------------|-----------------------------------------------------------|
| Model                         | RDH 60                                                                                                                                    | RDH 60 ADAPT                                              |
| Hitch plate                   | Bobcat                                                                                                                                    | Without hitch plate,<br>without hoses,<br>without coupler |
|                               | For specific request, please contact us                                                                                                   |                                                           |
| Working width                 | 1500 mm (59'')                                                                                                                            |                                                           |
| Total width                   | 1830 mm (72'')                                                                                                                            |                                                           |
| Weight                        | 500 Kg (1102.3 lb)                                                                                                                        | 465 Kg (1025.1 lb)                                        |
| Carrier : Hydraulic flow      | 70 to 120 l/min (18,5 to 31,7 US gpm)                                                                                                     |                                                           |
| Carrier : Pressure            | 210 to 300 bars (3045 to 4350 psi)                                                                                                        |                                                           |
| Carrier : Maximum track width | 1,8 meters (70" 4/5)                                                                                                                      | -                                                         |
| Working depth (max)           | 140 mm (5" <sub>1/2</sub> )                                                                                                               |                                                           |
| Rotor outer diameter          | 400 mm (15'' <sub>3/4</sub> )                                                                                                             |                                                           |
| Depth adjustment              | Support on rear roller adjustable by screw jacks                                                                                          |                                                           |
| Number of blades              | 32                                                                                                                                        |                                                           |
| Grid finger spacing           | 20 mm (4/5'')                                                                                                                             |                                                           |
| Forward speed of the carrier  | 0,8 to 1,5 Km/h (0.5 to 0.9 mph)                                                                                                          |                                                           |
| Transmission                  | Hydraulic motor + chain in oil bath                                                                                                       |                                                           |
| Security                      | Made by the carrier                                                                                                                       |                                                           |
| Transport dimension w x L x H | 1905 mm x 1570 mm x 700 mm<br>(75" x 61" 3/4 x 27" 1/2)                                                                                   |                                                           |
| Options                       | - Cast-iron notched discs roller frame<br>- Rear mesh roller side adjustment device<br>by cylinder (*)<br>- Gravity Grass Seeder : SG 145 |                                                           |