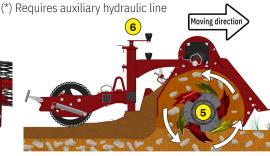

- 1 Oversized rotor
- Anti-pad blades (Rotadairon® patent)
- 3 Selection grid fingers
- 4 Conventional quick hook system
- 5 Soil preparation principle
- 6 Working depth adjustment
- 7 Grader blade
- 8 Option : Cast iron roller disc chassis
- 9 Option : Rear mesh roller side adjustment device by cylinder