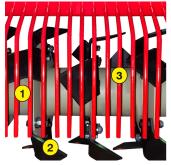

- 1 Oversized rotor
- Anti-pad blades (Rotadairon® patent)
- 3 Selection grid fingers
- 4 Conventional quick hook system
- 5 Soil preparation principle
- 6 Working depth adjustment
- 7 Grader blade
- 8 Option : Cast iron roller disc chassis
- 9 Option : Rear mesh roller side adjustment device by cylinder