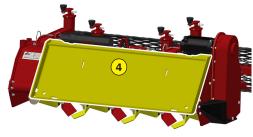

- 1 Oversized rotor
- Anti-pad blades (Rotadairon® patent)
- 3 Selection grid fingers
- 4 Conventional quick hook system
- 5 Soil preparation principle
- 6 Working depth adjustment
- 7 Grader blade
- 8 Option : Cast iron roller disc chassis
- 9 Option : Rear mesh roller side adjustment device by cylinder