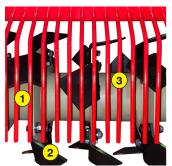

- 1 Oversized rotor
- Anti-pad blades (Rotadairon® patent)
- 3 Selection grid fingers
- 4 Torque limiter with dry friction and flywheel
- 5 Soil preparation principle
- Working depth adjustment
- 7 Grader blade
- 8 Option : Rear mesh roller side adjustment device by cylinder
- Option : Cast iron grooved disc roller + Scraper
- 10 Option : Stainless Steel Splice Dispenser Seeder