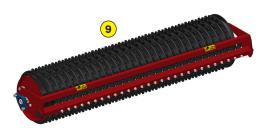

- 1 Oversized rotor
- Anti-pad blades (Rotadairon® patent)
- 3 Selection grid fingers
- 4 Torque limiter with dry friction and flywheel
- 5 Soil preparation principle
- Working depth adjustment
- 7 Grader blade
- 8 Option : Rear mesh roller side adjustment device by cylinder
- Option : Cast iron grooved disc roller + Scraper
- 10 Option : Stainless Steel Splice Dispenser Seeder