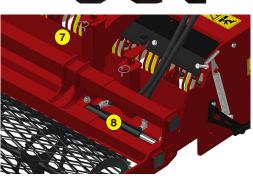

- 1 Oversized rotor
- Anti-pad blades (Rotadairon® patent)
- 3 Selection grid fingers
- 4 Torque limiter with dry friction and flywheel
- 5 Soil preparation principle
- Working depth adjustment
- 7 Grader blade
- 8 Option : Rear mesh roller side adjustment device by cylinder
- Option : Cast iron grooved disc roller + Scraper
- 10 Option : Stainless Steel Splice Dispenser Seeder