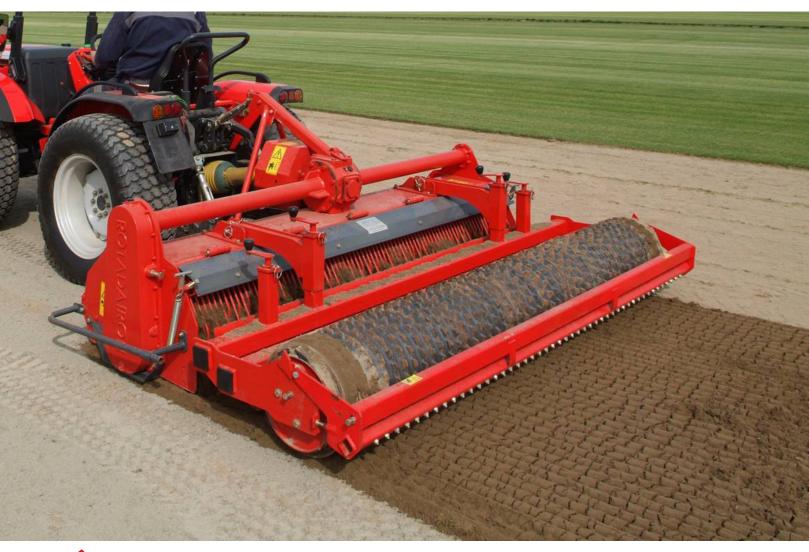

### **Functions of the stone burier RDL 200**

This soil preparer and stone burier is designed for tractors. It allows the building or renovation of green spaces by preparing the seed bed before seeding. The machine is multi-purpose, it allows tilling, burying (stones, rubbish, herbs, etc.), levelling, mixing and rolling the surface. The use is done live or on a ground previously decompacted in depth.

- 1 Oversized rotor
- Anti-pad blades (Rotadairon® patent)
- 3 Selection grid fingers
- 4 Torque limiter with dry friction and flywheel
- 5 Soil preparation principle
- Working depth adjustment
- 7 Grader blade
- 8 Option : Rear mesh roller side adjustment device by cylinder
- Option : Cast iron grooved disc roller + Scraper
- 10 Option : Stainless Steel Splice Dispenser Seeder