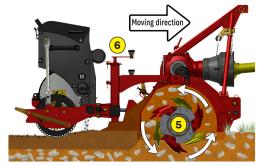

- 1 Oversized rotor
- Anti-pad blades (Rotadairon® patent)
- 3 Selection grid fingers
- 4 Torque limiter with dry friction and flywheel
- 5 Soil preparation principle
- Working depth adjustment
- 7 Grader blade
- 8 Option : Rear mesh roller side adjustment device by cylinder
- Option : Cast iron grooved disc roller + Scraper
- 10 Option : Stainless Steel Splice Dispenser Seeder