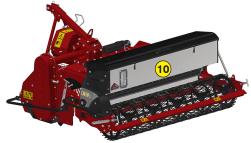

- 1 Oversized rotor
- Anti-pad blades (Rotadairon® patent)
- 3 Selection grid fingers
- 4 Torque limiter with dry friction and flywheel
- 5 Soil preparation principle
- Working depth adjustment
- 7 Grader blade
- 8 Option : Rear mesh roller side adjustment device by cylinder
- Option : Cast iron grooved disc roller + Scraper
- 10 Option : Stainless Steel Splice Dispenser Seeder