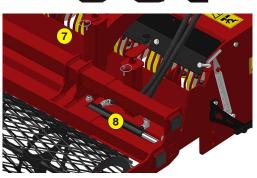

- 1 Oversized rotor
- (2) Anti-pad blades (Rotadairon® patent)
- 3 Selection grid fingers
- 4 Torque limiter with dry friction and flywheel
- 5 Soil preparation principle
- 6 Working depth adjustment
- 7 Grader blade
- 8 Option : Rear mesh roller side adjustment device by cylinder
- Option : Cast iron grooved disc roller + Scraper