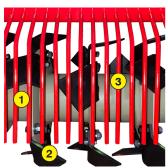

- 1 Oversized rotor
- (2) Anti-pad blades (Rotadairon® patent)
- 3 Selection grid fingers
- 4 Torque limiter with dry friction and flywheel
- 5 Soil preparation principle
- 6 Working depth adjustment
- 7 Grader blade
- 8 Option : Rear mesh roller side adjustment device by cylinder
- Option : Cast iron grooved disc roller + Scraper