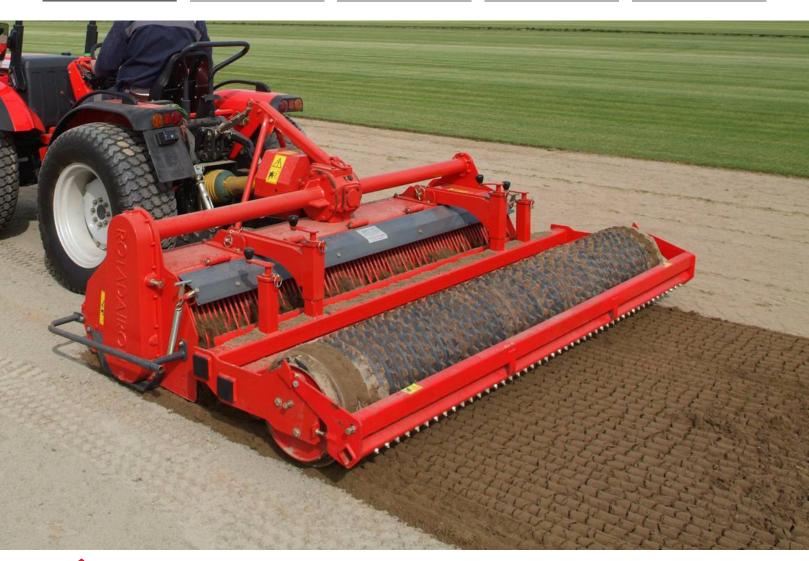

#### Functions of the stone burier RDL 250

This soil preparer and stone burier is designed for tractors. It allows the building or renovation of green spaces by preparing the seed bed before seeding. The machine is multi-purpose, it allows tilling, burying (stones, rubbish, herbs, etc.), levelling, mixing and rolling the surface. The use is done live or on a ground previously decompacted in depth.