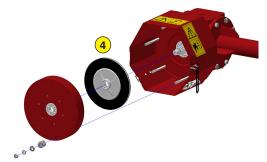

- 1 Oversized rotor
- (2) Anti-pad blades (Rotadairon® patent)
- 3 Selection grid fingers
- 4 Torque limiter with dry friction and flywheel
- 5 Soil preparation principle
- 6 Working depth adjustment
- 7 Grader blade
- 8 Option : Rear mesh roller side adjustment device by cylinder
- Option : Cast iron grooved disc roller + Scraper