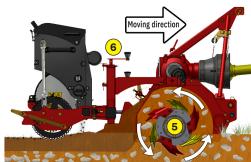

- 1 Oversized rotor
- (2) Anti-pad blades (Rotadairon® patent)
- 3 Selection grid fingers
- 4 Torque limiter with dry friction and flywheel
- 5 Soil preparation principle
- 6 Working depth adjustment
- 7 Grader blade
- 8 Option : Rear mesh roller side adjustment device by cylinder
- Option : Cast iron grooved disc roller + Scraper