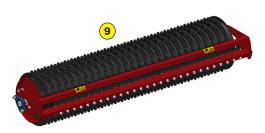

- 1 Oversized rotor
- Anti-pad blades (Rotadairon® patent)
- 3 Selection grid fingers
- 4 Torque limiter with dry friction and flywheel
- 5 Soil preparation principle
- Working depth adjustment
- 7 Grader blade
- 8 Option : Rear mesh roller side adjustment device by cylinder
- Option : Cast iron grooved disc roller + Scraper
- 10 Option : Stainless Steel Splice Dispenser Seeder