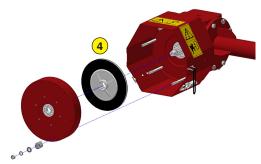

- 1 Oversized rotor
- Anti-pad blades (Rotadairon® patent)
- 3 Selection grid fingers
- 4 Torque limiter with dry friction and flywheel
- 5 Soil preparation principle
- Working depth adjustment
- 7 Grader blade
- 8 Option : Rear mesh roller side adjustment device by cylinder
- Option : Cast iron grooved disc roller + Scraper
- 10 Option : Stainless Steel Splice Dispenser Seeder