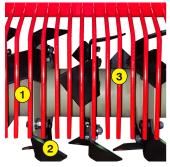

- 1 Oversized rotor
- Anti-pad blades (Rotadairon® patent)
- 3 Selection grid fingers
- 4 Torque limiter with dry friction and flywheel
- 5 Soil preparation principle
- Working depth adjustment
- 7 Grader blade
- 8 Option : Rear mesh roller side adjustment device by cylinder
- Option : Cast iron grooved disc roller + Scraper
- 10 Option : Stainless Steel Splice Dispenser Seeder