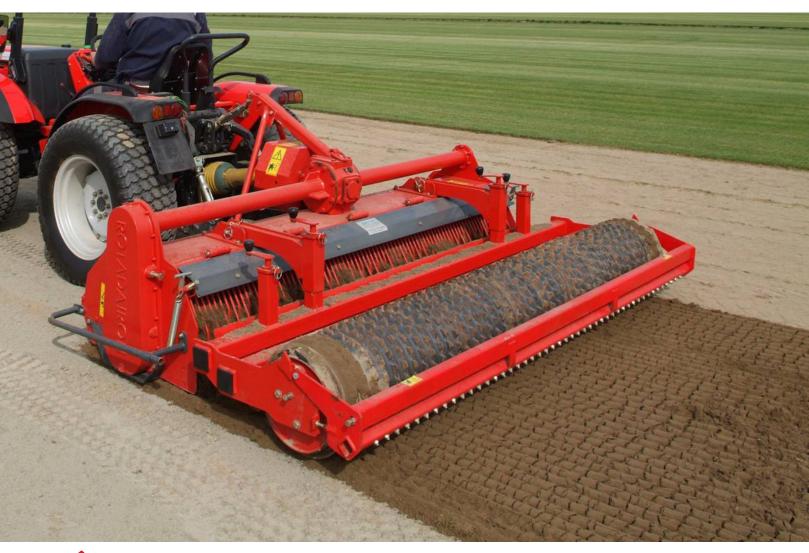

### Functions of the stone burier RDL 180

This soil preparer and stone burier is designed for tractors. It allows the building or renovation of green spaces by preparing the seed bed before seeding. The machine is multi-purpose, it allows tilling, burying (stones, rubbish, herbs, etc.), levelling, mixing and rolling the surface. The use is done live or on a ground previously decompacted in depth.