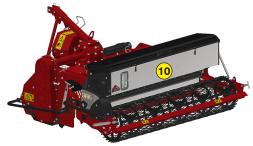

- 1 Oversized rotor
- Anti-pad blades (Rotadairon® patent)
- 3 Selection grid fingers
- 4 Torque limiter with dry friction and flywheel
- 5 Soil preparation principle
- Working depth adjustment
- 7 Grader blade
- 8 Option : Rear mesh roller side adjustment device by cylinder
- Option : Cast iron grooved disc roller + Scraper
- 10 Option : Stainless Steel Splice Dispenser Seeder