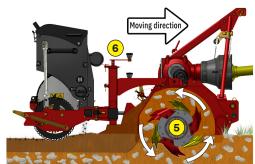

- 1 Oversized rotor
- Anti-pad blades (Rotadairon® patent)
- 3 Selection grid fingers
- 4 Torque limiter with dry friction and flywheel
- 5 Soil preparation principle
- Working depth adjustment
- 7 Grader blade
- 8 Option : Rear mesh roller side adjustment device by cylinder
- Option : Cast iron grooved disc roller + Scraper
- 10 Option : Stainless Steel Splice Dispenser Seeder