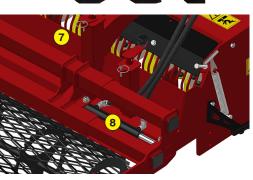

- 1 Oversized rotor
- Anti-pad blades (Rotadairon® patent)
- 3 Selection grid fingers
- 4 Torque limiter with dry friction and flywheel
- 5 Soil preparation principle
- Working depth adjustment
- 7 Grader blade
- 8 Option : Rear mesh roller side adjustment device by cylinder
- Option : Cast iron grooved disc roller + Scraper
- 10 Option : Stainless Steel Splice Dispenser Seeder