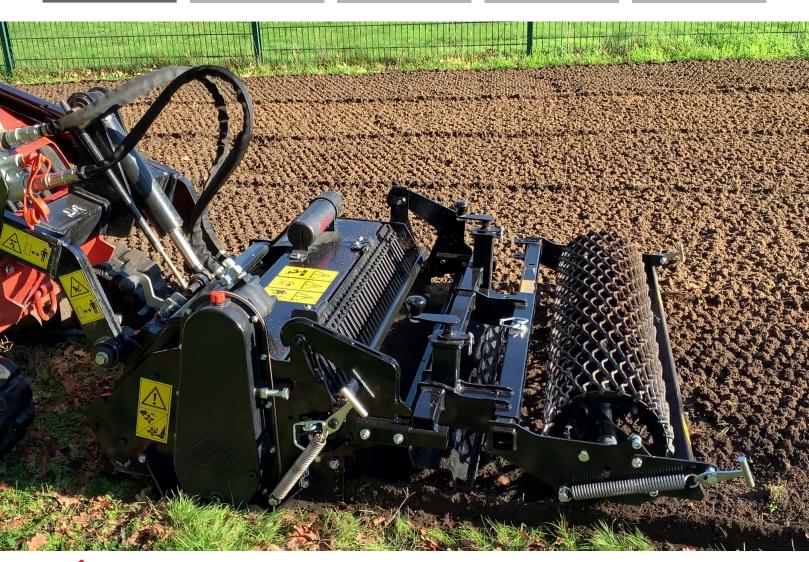

#### Functions of the stone burier STH 36

This soil and stone burier is designed for Skid-Steer (mini-loader). There are three versions of the machine hitch:

- Toro / Ditch Witch / Vermeer type hitch plate: STH 36

- Bobcat type hitch plate: STH 36 B

- Adaptable to your carrier by your own : supplied without hitch plate, without

hoses, without couplers: STH 36 ADAPT

It allows the building or renovation of green spaces by preparing the seed bed before seeding. The machine is multi-purpose, it allows tilling, burying (stones, rubbish, herbs, etc.), levelling, mixing and rolling the surface. The use is done live or on a ground previously decompacted in depth and cleared of large stones.