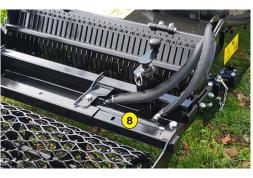

1 Oversized rotor

Anti-pad blades (Rotadairon® patent)

3 Selection grid fingers

4 Conventional quick hook system

5 Soil preparation principle

6 Grader blade

Option : Fast coupling / uncoupling device

8 Option : Rear mesh roller side adjustment device by cylinder