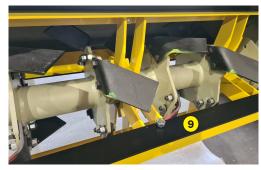

9 Option : TurfRenov® Kit

(10) Option: Kit control TurfRenov®

| Machine                       | STH 36                                                                                                                                                                                |                       |                                                              |
|-------------------------------|---------------------------------------------------------------------------------------------------------------------------------------------------------------------------------------|-----------------------|--------------------------------------------------------------|
| Model                         | STH 36                                                                                                                                                                                | STH 36 B              | STH 36 ADAPT                                                 |
| Hitch plate                   | Toro /<br>Ditch Witch /<br>Vermeer                                                                                                                                                    | Bobcat                | Without hitch<br>plate,<br>without hoses,<br>without coupler |
|                               | For specific request, please contact us                                                                                                                                               |                       |                                                              |
| Working width                 | 963 mm (38'')                                                                                                                                                                         |                       |                                                              |
| Total width                   | 1330 mm (52" <sub>1/4</sub> )                                                                                                                                                         |                       |                                                              |
| Weight                        | 265 Kg<br>(584.2 lb)                                                                                                                                                                  | 280 Kg<br>(650.3 lb)  | 255 Kg<br>(562.2 lb)                                         |
| Carrier : Hydraulic flow      | 30 to 45 l/min (7,9 to 11,8 US gpm)                                                                                                                                                   |                       |                                                              |
| Carrier : Pressure            | 200 to 250 Bars (2900 to 3625 psi)                                                                                                                                                    |                       |                                                              |
| Carrier : Maximum track width | 1.15 meters<br>(45" 1/4)                                                                                                                                                              | 1 meter<br>(39'' 1/3) | -                                                            |
| Working depth (max)           | 140 mm (5" <sub>1/2</sub> )                                                                                                                                                           |                       |                                                              |
| Rotor outer diameter          | 400 mm (15'' <sub>3/4</sub> )                                                                                                                                                         |                       |                                                              |
| Depth adjustment              | Rear roller height adjustable 4 positions                                                                                                                                             |                       |                                                              |
| Number of blades              | 20                                                                                                                                                                                    |                       |                                                              |
| Grid finger spacing           | 22 mm (7/8'')                                                                                                                                                                         |                       |                                                              |
| Forward speed of the carrier  | 0,8 to 1,5 Km/h (0.5 to 0.9 mph)                                                                                                                                                      |                       |                                                              |
| Transmission                  | Hydraulic motor + chain in oil bath                                                                                                                                                   |                       |                                                              |
| Security                      | Made by the carrier                                                                                                                                                                   |                       |                                                              |
| Transport dimension w x L x H | 1325 mm x 1545 mm x 620 mm<br>(52" 1/4 x 60" 3/4 x 24" 1/2)                                                                                                                           |                       |                                                              |
| Options                       | - Fast coupling / uncoupling device<br>- Rear mesh roller side<br>adjustment device by cylinder (*)<br>- TurfRenov® Kit<br>- Kit control TurfRenov®<br>- Gravity grass seeder : SG 90 |                       |                                                              |