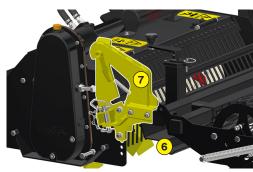

1 Oversized rotor

Anti-pad blades (Rotadairon® patent)

3 Selection grid fingers

4 Conventional quick hook system

5 Soil preparation principle

6 Grader blade

Option : Fast coupling / uncoupling device

8 Option : Rear mesh roller side adjustment device by cylinder

9 Option : TurfRenov® Kit

(10) Option: Kit control TurfRenov®

| Machine                       | STH 36                                                                                                                                                                                |                       |                                                              |
|-------------------------------|---------------------------------------------------------------------------------------------------------------------------------------------------------------------------------------|-----------------------|--------------------------------------------------------------|
| Model                         | STH 36                                                                                                                                                                                | STH 36 B              | STH 36 ADAPT                                                 |
| Hitch plate                   | Toro /<br>Ditch Witch /<br>Vermeer                                                                                                                                                    | Bobcat                | Without hitch<br>plate,<br>without hoses,<br>without coupler |
|                               | For specific request, please contact us                                                                                                                                               |                       |                                                              |
| Working width                 | 963 mm (38'')                                                                                                                                                                         |                       |                                                              |
| Total width                   | 1330 mm (52" <sub>1/4</sub> )                                                                                                                                                         |                       |                                                              |
| Weight                        | 265 Kg<br>(584.2 lb)                                                                                                                                                                  | 280 Kg<br>(650.3 lb)  | 255 Kg<br>(562.2 lb)                                         |
| Carrier : Hydraulic flow      | 30 to 45 l/min (7,9 to 11,8 US gpm)                                                                                                                                                   |                       |                                                              |
| Carrier : Pressure            | 200 to 250 Bars (2900 to 3625 psi)                                                                                                                                                    |                       |                                                              |
| Carrier : Maximum track width | 1.15 meters<br>(45" 1/4)                                                                                                                                                              | 1 meter<br>(39'' 1/3) | -                                                            |
| Working depth (max)           | 140 mm (5" <sub>1/2</sub> )                                                                                                                                                           |                       |                                                              |
| Rotor outer diameter          | 400 mm (15'' <sub>3/4</sub> )                                                                                                                                                         |                       |                                                              |
| Depth adjustment              | Rear roller height adjustable 4 positions                                                                                                                                             |                       |                                                              |
| Number of blades              | 20                                                                                                                                                                                    |                       |                                                              |
| Grid finger spacing           | 22 mm (7/8'')                                                                                                                                                                         |                       |                                                              |
| Forward speed of the carrier  | 0,8 to 1,5 Km/h (0.5 to 0.9 mph)                                                                                                                                                      |                       |                                                              |
| Transmission                  | Hydraulic motor + chain in oil bath                                                                                                                                                   |                       |                                                              |
| Security                      | Made by the carrier                                                                                                                                                                   |                       |                                                              |
| Transport dimension w x L x H | 1325 mm x 1545 mm x 620 mm<br>(52" 1/4 x 60" 3/4 x 24" 1/2)                                                                                                                           |                       |                                                              |
| Options                       | - Fast coupling / uncoupling device<br>- Rear mesh roller side<br>adjustment device by cylinder (*)<br>- TurfRenov® Kit<br>- Kit control TurfRenov®<br>- Gravity grass seeder : SG 90 |                       |                                                              |