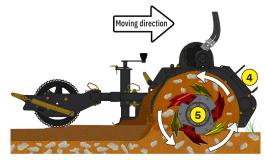

1 Oversized rotor

Anti-pad blades (Rotadairon® patent)

3 Selection grid fingers

4 Conventional quick hook system

5 Soil preparation principle

6 Grader blade

Option : Fast coupling / uncoupling device

8 Option : Rear mesh roller side adjustment device by cylinder

9 Option : TurfRenov® Kit

(10) Option: Kit control TurfRenov®

| Machine                       | STH 36                                                                                                                                                                                |                       |                                                              |
|-------------------------------|---------------------------------------------------------------------------------------------------------------------------------------------------------------------------------------|-----------------------|--------------------------------------------------------------|
| Model                         | STH 36                                                                                                                                                                                | STH 36 B              | STH 36 ADAPT                                                 |
| Hitch plate                   | Toro /<br>Ditch Witch /<br>Vermeer                                                                                                                                                    | Bobcat                | Without hitch<br>plate,<br>without hoses,<br>without coupler |
|                               | For specific request, please contact us                                                                                                                                               |                       |                                                              |
| Working width                 | 963 mm (38'')                                                                                                                                                                         |                       |                                                              |
| Total width                   | 1330 mm (52" <sub>1/4</sub> )                                                                                                                                                         |                       |                                                              |
| Weight                        | 265 Kg<br>(584.2 lb)                                                                                                                                                                  | 280 Kg<br>(650.3 lb)  | 255 Kg<br>(562.2 lb)                                         |
| Carrier : Hydraulic flow      | 30 to 45 l/min (7,9 to 11,8 US gpm)                                                                                                                                                   |                       |                                                              |
| Carrier : Pressure            | 200 to 250 Bars (2900 to 3625 psi)                                                                                                                                                    |                       |                                                              |
| Carrier : Maximum track width | 1.15 meters<br>(45" 1/4)                                                                                                                                                              | 1 meter<br>(39'' 1/3) | -                                                            |
| Working depth (max)           | 140 mm (5" <sub>1/2</sub> )                                                                                                                                                           |                       |                                                              |
| Rotor outer diameter          | 400 mm (15'' <sub>3/4</sub> )                                                                                                                                                         |                       |                                                              |
| Depth adjustment              | Rear roller height adjustable 4 positions                                                                                                                                             |                       |                                                              |
| Number of blades              | 20                                                                                                                                                                                    |                       |                                                              |
| Grid finger spacing           | 22 mm (7/8'')                                                                                                                                                                         |                       |                                                              |
| Forward speed of the carrier  | 0,8 to 1,5 Km/h (0.5 to 0.9 mph)                                                                                                                                                      |                       |                                                              |
| Transmission                  | Hydraulic motor + chain in oil bath                                                                                                                                                   |                       |                                                              |
| Security                      | Made by the carrier                                                                                                                                                                   |                       |                                                              |
| Transport dimension w x L x H | 1325 mm x 1545 mm x 620 mm<br>(52" 1/4 x 60" 3/4 x 24" 1/2)                                                                                                                           |                       |                                                              |
| Options                       | - Fast coupling / uncoupling device<br>- Rear mesh roller side<br>adjustment device by cylinder (*)<br>- TurfRenov® Kit<br>- Kit control TurfRenov®<br>- Gravity grass seeder : SG 90 |                       |                                                              |