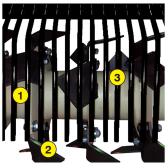

1 Oversized rotor

Anti-pad blades (Rotadairon® patent)

3 Selection grid fingers

4 Conventional quick hook system

5 Soil preparation principle

6 Grader blade

Option : Fast coupling / uncoupling device

8 Option : Rear mesh roller side adjustment device by cylinder