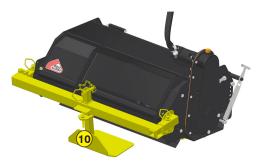

9 Option : TurfRenov® Kit

(10) Option: Kit control TurfRenov®

| Machine                       | STH 36                                                                                                                                                                                |                       |                                                              |
|-------------------------------|---------------------------------------------------------------------------------------------------------------------------------------------------------------------------------------|-----------------------|--------------------------------------------------------------|
| Model                         | STH 36                                                                                                                                                                                | STH 36 B              | STH 36 ADAPT                                                 |
| Hitch plate                   | Toro /<br>Ditch Witch /<br>Vermeer                                                                                                                                                    | Bobcat                | Without hitch<br>plate,<br>without hoses,<br>without coupler |
|                               | For specific request, please contact us                                                                                                                                               |                       |                                                              |
| Working width                 | 963 mm (38'')                                                                                                                                                                         |                       |                                                              |
| Total width                   | 1330 mm (52" <sub>1/4</sub> )                                                                                                                                                         |                       |                                                              |
| Weight                        | 265 Kg<br>(584.2 lb)                                                                                                                                                                  | 280 Kg<br>(650.3 lb)  | 255 Kg<br>(562.2 lb)                                         |
| Carrier : Hydraulic flow      | 30 to 45 l/min (7,9 to 11,8 US gpm)                                                                                                                                                   |                       |                                                              |
| Carrier : Pressure            | 200 to 250 Bars (2900 to 3625 psi)                                                                                                                                                    |                       |                                                              |
| Carrier : Maximum track width | 1.15 meters<br>(45" 1/4)                                                                                                                                                              | 1 meter<br>(39'' 1/3) | -                                                            |
| Working depth (max)           | 140 mm (5" <sub>1/2</sub> )                                                                                                                                                           |                       |                                                              |
| Rotor outer diameter          | 400 mm (15'' <sub>3/4</sub> )                                                                                                                                                         |                       |                                                              |
| Depth adjustment              | Rear roller height adjustable 4 positions                                                                                                                                             |                       |                                                              |
| Number of blades              | 20                                                                                                                                                                                    |                       |                                                              |
| Grid finger spacing           | 22 mm (7/8'')                                                                                                                                                                         |                       |                                                              |
| Forward speed of the carrier  | 0,8 to 1,5 Km/h (0.5 to 0.9 mph)                                                                                                                                                      |                       |                                                              |
| Transmission                  | Hydraulic motor + chain in oil bath                                                                                                                                                   |                       |                                                              |
| Security                      | Made by the carrier                                                                                                                                                                   |                       |                                                              |
| Transport dimension w x L x H | 1325 mm x 1545 mm x 620 mm<br>(52" 1/4 x 60" 3/4 x 24" 1/2)                                                                                                                           |                       |                                                              |
| Options                       | - Fast coupling / uncoupling device<br>- Rear mesh roller side<br>adjustment device by cylinder (*)<br>- TurfRenov® Kit<br>- Kit control TurfRenov®<br>- Gravity grass seeder : SG 90 |                       |                                                              |