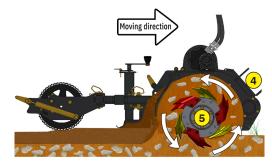

- 1 Oversized rotor
- 2 Anti-pad blades (Rotadairon® patent)
- 3 Selection grid fingers
- 4 Conventional quick hook system
- 5 Soil preparation principle
- 6 Grader blade
- 7 Option : Fast coupling / uncoupling device
- Option: Rear mesh roller side adjustment device by cylinder
- 9 Option : TurfRenov® Kit
- 10 Option: Kit control TurfRenov®