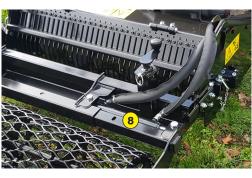

- 1 Oversized rotor
- 2 Anti-pad blades (Rotadairon® patent)
- 3 Selection grid fingers
- 4 Conventional quick hook system
- 5 Soil preparation principle
- 6 Grader blade
- 7 Option : Fast coupling / uncoupling device
- Option: Rear mesh roller side adjustment device by cylinder
- 9 Option : TurfRenov® Kit
- 10 Option: Kit control TurfRenov®