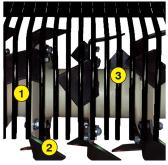

- 1 Oversized rotor
- 2 Anti-pad blades (Rotadairon® patent)
- 3 Selection grid fingers
- 4 Conventional quick hook system
- 5 Soil preparation principle
- 6 Grader blade
- 7 Option : Fast coupling / uncoupling device
- Option: Rear mesh roller side adjustment device by cylinder
- 9 Option : TurfRenov® Kit
- 10 Option: Kit control TurfRenov®