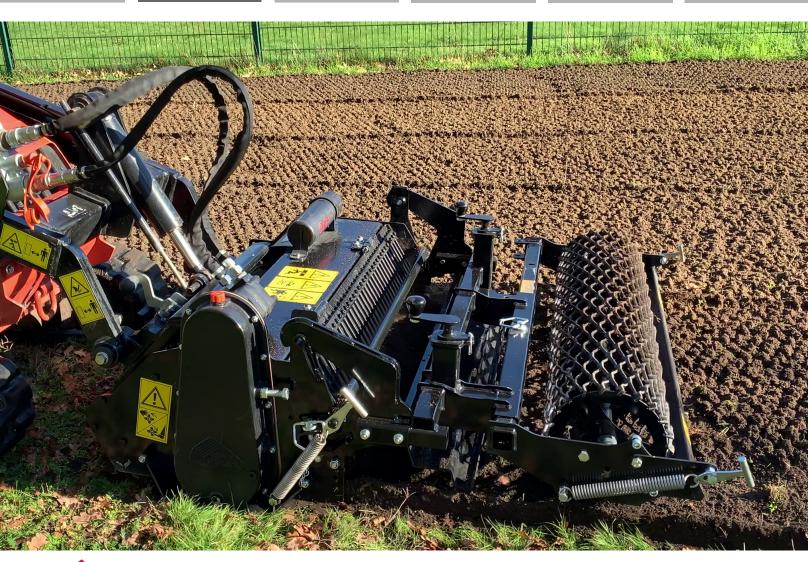

#### Functions of the stone burier STH 42

This soil and stone burier is designed for Skid-Steer (mini-loader). There are three versions of the machine hitch:

- Toro / Ditch Witch / Vermeer type hitch plate: STH 42
- Bobcat type hitch plate: STH 42 B
- Adaptable to your carrier by your own : supplied without hitch plate, without hoses, without couplers : STH 42 ADAPT

It allows the building or renovation of green spaces by preparing the seed bed before seeding. The machine is multi-purpose, it allows tilling, burying (stones, rubbish, herbs, etc.), levelling, mixing and rolling the surface. The use is done live or on a ground previously decompacted in depth and cleared of large stones.

| Machine                       | STH 42                                                                                                                                                                                 |                                      |                                                              |
|-------------------------------|----------------------------------------------------------------------------------------------------------------------------------------------------------------------------------------|--------------------------------------|--------------------------------------------------------------|
| Model                         | STH 42                                                                                                                                                                                 | STH 42 B                             | STH 42 ADAPT                                                 |
| Hitch plate                   | Toro /<br>Ditch Witch /<br>Vermeer                                                                                                                                                     | Bobcat                               | Without hitch<br>plate,<br>without hoses,<br>without coupler |
|                               | For specific request, please contact us                                                                                                                                                |                                      |                                                              |
| Working width                 | 1100 mm (43" <sub>1/4</sub> )                                                                                                                                                          |                                      |                                                              |
| Total width                   | 1440 mm (56" <sub>3/4</sub> )                                                                                                                                                          |                                      |                                                              |
| Weight                        | 285 Kg<br>(628.3 lb)                                                                                                                                                                   | 305 Kg<br>(672.4 lb)                 | 275 Kg<br>(606.2 lb)                                         |
| Carrier : Hydraulic flow      | 40 to 55 l/min (10.5 to 14.5 us gpm)                                                                                                                                                   |                                      |                                                              |
| Carrier : Pressure            | 200 to 250 Bars (2900 to 3625 psi)                                                                                                                                                     |                                      |                                                              |
| Carrier : Maximum track width | 1,30 meters<br>(51" <sub>1/4</sub> )                                                                                                                                                   | 1.15 meters<br>(45" <sub>1/4</sub> ) | -                                                            |
| Working depth (max)           | 140 mm (5" <sub>1/2</sub> )                                                                                                                                                            |                                      |                                                              |
| Rotor outer diameter          | 400 mm (15'' 3/4)                                                                                                                                                                      |                                      |                                                              |
| Depth adjustment              | Rear roller height adjustable 4 positions                                                                                                                                              |                                      |                                                              |
| Number of blades              | 24                                                                                                                                                                                     |                                      |                                                              |
| Grid finger spacing           | 22 mm (7/8'')                                                                                                                                                                          |                                      |                                                              |
| Forward speed of the carrier  | 0,8 to 1,5 Km/h (0.5 to 0.9 mph)                                                                                                                                                       |                                      |                                                              |
| Transmission                  | Hydraulic motor + chain in oil bath                                                                                                                                                    |                                      |                                                              |
| Security                      | Made by the carrier                                                                                                                                                                    |                                      |                                                              |
| Transport dimension w x L x H | 1440 mm x 1545 mm x 620 mm<br>(56" 3/4 x 60" 3/4 x 24" 1/2)                                                                                                                            |                                      |                                                              |
| Options                       | - Fast coupling / uncoupling device<br>- Rear mesh roller side adjustment device by<br>cylinder (*)<br>- TurfRenov® Kit<br>- Kit control TurfRenov®<br>- Gravity Grass Seeder : SG 100 |                                      |                                                              |