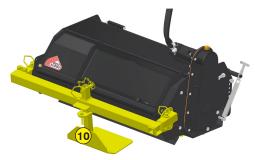

- 1 Oversized rotor
- 2 Anti-pad blades (Rotadairon® patent)
- 3 Selection grid fingers
- 4 Conventional quick hook system
- 5 Soil preparation principle
- 6 Grader blade
- 7 Option : Fast coupling / uncoupling device
- Option: Rear mesh roller side adjustment device by cylinder
- 9 Option : TurfRenov® Kit
- 10 Option: Kit control TurfRenov®