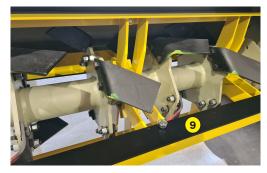

- 1 Oversized rotor
- 2 Anti-pad blades (Rotadairon® patent)
- 3 Selection grid fingers
- 4 Conventional quick hook system
- 5 Soil preparation principle
- 6 Grader blade
- 7 Option : Fast coupling / uncoupling device
- Option: Rear mesh roller side adjustment device by cylinder
- 9 Option : TurfRenov® Kit
- 10 Option: Kit control TurfRenov®