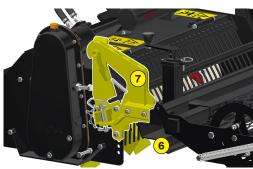

- 1 Oversized rotor
- 2 Anti-pad blades (Rotadairon® patent)
- 3 Selection grid fingers
- 4 Conventional quick hook system
- 5 Soil preparation principle
- 6 Grader blade
- 7 Option : Fast coupling / uncoupling device
- Option: Rear mesh roller side adjustment device by cylinder
- 9 Option : TurfRenov® Kit
- 10 Option: Kit control TurfRenov®