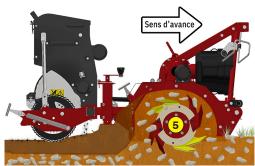

- 1 Oversized rotor
- Anti-pad blades (Rotadairon® patent)
- 3 Selection grid fingers
- 4 Oil bath torque limiter at rotor end
- 5 Soil preparation principle
- 6 Grader blade
- 7 Option : Rear mesh roller side adjustment device by cylinder
- (8) Option : Stainless Steel Splice Dispenser Seeder