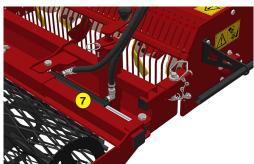

- 1 Oversized rotor
- Anti-pad blades (Rotadairon® patent)
- 3 Selection grid fingers
- 4 Oil bath torque limiter at rotor end
- 5 Soil preparation principle
- 6 Grader blade
- 7 Option : Rear mesh roller side adjustment device by cylinder
- (8) Option : Stainless Steel Splice Dispenser Seeder