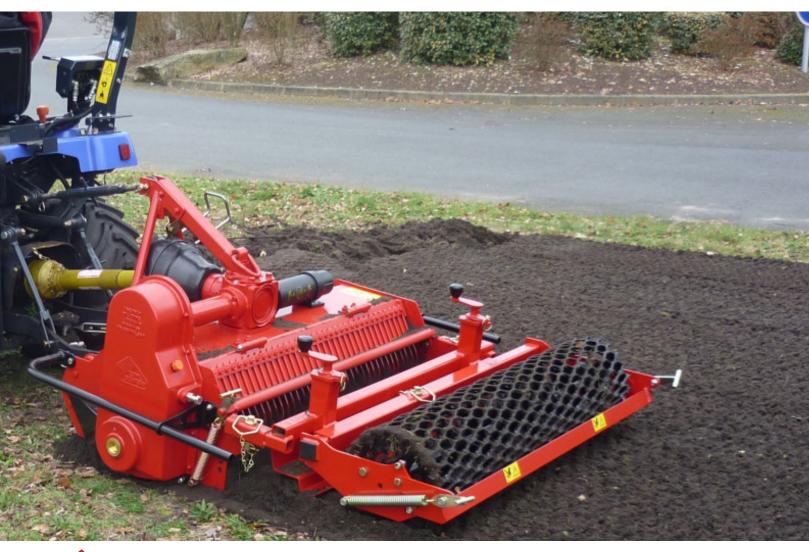

### STONE BURIER FOR MICRO-TRACTOR

SOIL PREPARATION

SEEDING

**OVERSEEDING** 

DETHATCHING SPIKING

MULCHING

## STONE BURIER FOR MICRO-TRACTOR

## STONY 90

#### **Functions of the stone burier STONY 90**

This soil preparer and stone burier is designed for micro-tractors. It allows the building or renovation of green spaces by preparing the seed bed before seeding. The machine is multi-purpose, it allows tilling, burying (stones, rubbish, herbs, etc.), levelling, mixing and rolling the surface. The use is done live or on a ground previously decompacted in depth and cleared of large stones.