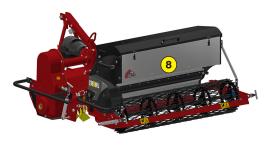

- 1 Oversized rotor
- Anti-pad blades (Rotadairon® patent)
- 3 Selection grid fingers
- 4 Oil bath torque limiter at rotor end
- 5 Soil preparation principle
- 6 Grader blade
- 7 Option : Rear mesh roller side adjustment device by cylinder
- (8) Option : Stainless Steel Splice Dispenser Seeder