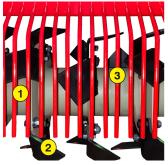

- 1 Oversized rotor
- Anti-pad blades (Rotadairon® patent)
- 3 Selection grid fingers
- 4 Oil bath torque limiter at rotor end
- 5 Soil preparation principle
- 6 Grader blade
- 7 Option : Rear mesh roller side adjustment device by cylinder
- (8) Option : Stainless Steel Splice Dispenser Seeder