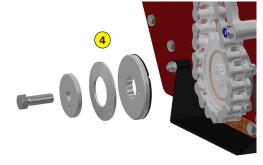

- 1 Oversized rotor
- Anti-pad blades (Rotadairon® patent)
- 3 Selection grid fingers
- 4 Oil bath torque limiter at rotor end
- 5 Soil preparation principle
- 6 Grader blade
- 7 Option : Rear mesh roller side adjustment device by cylinder
- (8) Option : Stainless Steel Splice Dispenser Seeder