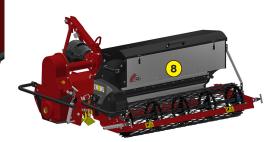

- **1** Oversized rotor
- 2 Anti-pad blades (Rotadairon® patent)
- **3** Selection grid fingers
- 4 Oil bath torque limiter at rotor end
- **5** Soil preparation principle
- 6 Grader blade
- 7 Option : Rear mesh roller side adjustment device by cylinder
- 8 Option : Stainless Steel Splice Dispenser Seeder