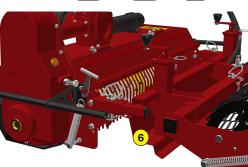

- **1** Oversized rotor
- 2 Anti-pad blades (Rotadairon® patent)
- **3** Selection grid fingers
- 4 Oil bath torque limiter at rotor end
- **5** Soil preparation principle
- 6 Grader blade
- 7 Option : Rear mesh roller side adjustment device by cylinder
- 8 Option : Stainless Steel Splice Dispenser Seeder