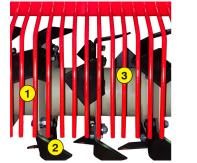

- **1** Oversized rotor
- 2 Anti-pad blades (Rotadairon® patent)
- **3** Selection grid fingers
- 4 Oil bath torque limiter at rotor end
- **5** Soil preparation principle
- 6 Grader blade
- 7 Option : Rear mesh roller side adjustment device by cylinder
- 8 Option : Stainless Steel Splice Dispenser Seeder