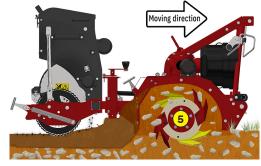

### Functions of the stone burier STONY 115

This soil preparer and stone burier is designed for micro-tractors. It allows the building or renovation of green spaces by preparing the seed bed before seeding. The machine is multi-purpose, it allows tilling, burying (stones, rubbish, herbs, etc.), levelling, mixing and rolling the surface. The use is done live or on a ground previously decompacted in depth and cleared of large stones.

- **1** Oversized rotor
- 2 Anti-pad blades (Rotadairon® patent)
- **3** Selection grid fingers
- 4 Oil bath torque limiter at rotor end
- **5** Soil preparation principle
- 6 Grader blade
- 7 Option : Rear mesh roller side adjustment device by cylinder
- 8 Option : Stainless Steel Splice Dispenser Seeder