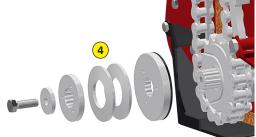

- **1** Oversized rotor
- 2 Anti-pad blades (Rotadairon® patent)
- **3** Selection grid fingers
- 4 Oil bath torque limiter at rotor end
- **5** Soil preparation principle
- 6 Grader blade
- 7 Option : Rear mesh roller side adjustment device by cylinder
- 8 Option : Stainless Steel Splice Dispenser Seeder