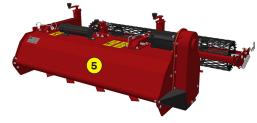

- Adaptable to your carrier by your own : supplied without hitch plate, without hoses, without couplers: RCH 60 ADAPT

It allows the building or renovation of green spaces by preparing the seed bed before seeding. The machine is multi-purpose, it allows tilling, burying (stones, rubbish, herbs, etc.), levelling, mixing and rolling the surface. The use is done live or on a ground previously decompacted in depth and cleared of large stones.

- 1 Oversized rotor
- Anti-pad blades (Rotadairon® patent)
- 3 Selection grid fingers
- 4 MDB type hitch plate
- 5 Machine without hitch plate, without hoses, without coupler
- 6 Soil preparation principle
- Working depth adjustment
- 8 Grader blade
- Option: Rear mesh roller side adjustment device by cylinder

| Machine                       | RCH 60                                                                                          |                                                     |
|-------------------------------|-------------------------------------------------------------------------------------------------|-----------------------------------------------------|
| Model                         | RCH 60 MDB                                                                                      | RCH 60 ADAPT                                        |
| Hitch plate                   | MDB type hitch plate                                                                            | Without hitch plate, without hoses, without coupler |
|                               | For specific request, please contact us                                                         |                                                     |
| Working width                 | 1500 mm (59'')                                                                                  |                                                     |
| Total width                   | 1830 mm (72'')                                                                                  |                                                     |
| Weight                        | 460 Kg (1014 lb)                                                                                | 465 Kg (1025.1 lb)                                  |
| Carrier : Hydraulic flow      | 70 to 120 l/min (18,5 to 31,7 US gpm)                                                           |                                                     |
| Carrier : Pressure            | 210 to 300 bars (3045 to 4350 psi)                                                              |                                                     |
| Carrier : Maximum track width | 1,8 meters (70" 4/5)                                                                            | -                                                   |
| Working depth (max)           | 140 mm (5" 1/2)                                                                                 |                                                     |
| Rotor outer diameter          | 400 mm (15" <sub>3/4</sub> )                                                                    |                                                     |
| Depth adjustment              | Support on rear roller adjustable by screw jacks                                                |                                                     |
| Number of blades              | 32                                                                                              |                                                     |
| Grid finger spacing           | 20 mm (4/5'')                                                                                   |                                                     |
| Couplers                      | MDB Faster motor supply<br>coupler not supplied<br>Hydraulic 3-point<br>couplers : 3/8"         | -                                                   |
| Forward speed of the carrier  | 0,8 to 1,5 Km/h (0.5 to 0.9 mph)                                                                |                                                     |
| Transmission                  | Hydraulic motor + chain in oil bath                                                             |                                                     |
| Security                      | Made by the carrier                                                                             |                                                     |
| Transport dimension w x L x H | 1905 mm x 1605 mm x 700 mm<br>(75" x 63" 1/4 x 27" 1/2)                                         |                                                     |
| Option                        | - Rear mesh roller side<br>adjustment device by cylinder (*)<br>- Gravity Grass Seeder : SG 145 |                                                     |