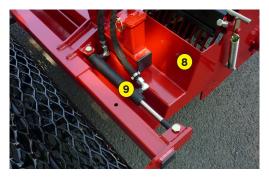

- 1 Oversized rotor
- Anti-pad blades (Rotadairon® patent)
- 3 Selection grid fingers
- 4 MDB type hitch plate
- 5 Machine without hitch plate, without hoses, without coupler
- 6 Soil preparation principle
- Working depth adjustment
- 8 Grader blade
- Option: Rear mesh roller side adjustment device by cylinder