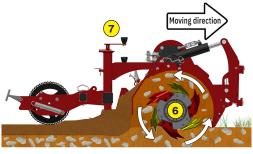

- 1 Oversized rotor
- Anti-pad blades (Rotadairon® patent)
- 3 Selection grid fingers
- 4 MDB type hitch plate
- 5 Machine without hitch plate, without hoses, without coupler
- 6 Soil preparation principle
- Working depth adjustment
- 8 Grader blade
- Option: Rear mesh roller side adjustment device by cylinder