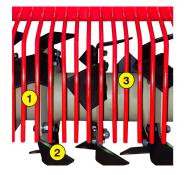

- 1 Oversized rotor
- Anti-pad blades (Rotadairon® patent)
- 3 Selection grid fingers
- 4 MDB type hitch plate
- 5 Machine without hitch plate, without hoses, without coupler
- 6 Soil preparation principle
- Working depth adjustment
- 8 Grader blade
- Option: Rear mesh roller side adjustment device by cylinder