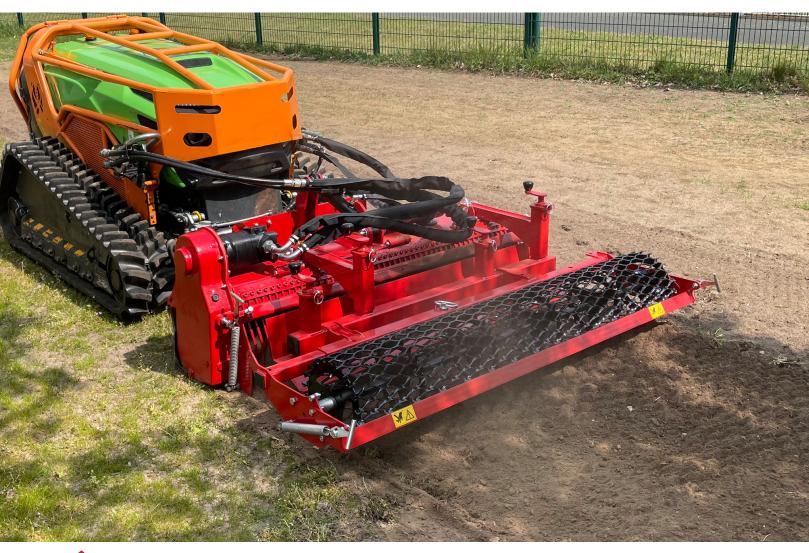

#### **Functions of the stone burier RCH 60**

This soil preparer and stone burier is intended for remote controlled tool carrier. There are two versions of the machine hitch:

- MDB type hitch plate: RCH 60 MDB

- Adaptable to your carrier by your own : supplied without hitch plate, without hoses, without couplers: RCH 60 ADAPT

It allows the building or renovation of green spaces by preparing the seed bed before seeding. The machine is multi-purpose, it allows tilling, burying (stones, rubbish, herbs, etc.), levelling, mixing and rolling the surface. The use is done live or on a ground previously decompacted in depth and cleared of large stones.

- 1 Oversized rotor
- Anti-pad blades (Rotadairon® patent)
- 3 Selection grid fingers
- 4 MDB type hitch plate
- 5 Machine without hitch plate, without hoses, without coupler
- 6 Soil preparation principle
- Working depth adjustment
- 8 Grader blade
- Option: Rear mesh roller side adjustment device by cylinder

| Machine                       | RCH 60                                                                                          |                                                     |
|-------------------------------|-------------------------------------------------------------------------------------------------|-----------------------------------------------------|
| Model                         | RCH 60 MDB                                                                                      | RCH 60 ADAPT                                        |
| Hitch plate                   | MDB type hitch plate                                                                            | Without hitch plate, without hoses, without coupler |
|                               | For specific request, please contact us                                                         |                                                     |
| Working width                 | 1500 mm (59'')                                                                                  |                                                     |
| Total width                   | 1830 mm (72'')                                                                                  |                                                     |
| Weight                        | 460 Kg (1014 lb)                                                                                | 465 Kg (1025.1 lb)                                  |
| Carrier : Hydraulic flow      | 70 to 120 l/min (18,5 to 31,7 US gpm)                                                           |                                                     |
| Carrier : Pressure            | 210 to 300 bars (3045 to 4350 psi)                                                              |                                                     |
| Carrier : Maximum track width | 1,8 meters (70" 4/5)                                                                            | -                                                   |
| Working depth (max)           | 140 mm (5" 1/2)                                                                                 |                                                     |
| Rotor outer diameter          | 400 mm (15" <sub>3/4</sub> )                                                                    |                                                     |
| Depth adjustment              | Support on rear roller adjustable by screw jacks                                                |                                                     |
| Number of blades              | 32                                                                                              |                                                     |
| Grid finger spacing           | 20 mm (4/5'')                                                                                   |                                                     |
| Couplers                      | MDB Faster motor supply<br>coupler not supplied<br>Hydraulic 3-point<br>couplers : 3/8"         | -                                                   |
| Forward speed of the carrier  | 0,8 to 1,5 Km/h (0.5 to 0.9 mph)                                                                |                                                     |
| Transmission                  | Hydraulic motor + chain in oil bath                                                             |                                                     |
| Security                      | Made by the carrier                                                                             |                                                     |
| Transport dimension w x L x H | 1905 mm x 1605 mm x 700 mm<br>(75" x 63" 1/4 x 27" 1/2)                                         |                                                     |
| Option                        | - Rear mesh roller side<br>adjustment device by cylinder (*)<br>- Gravity Grass Seeder : SG 145 |                                                     |