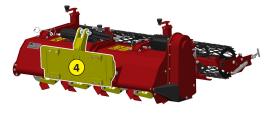

#### **Functions of the stone burier RCH 60**

This soil preparer and stone burier is intended for remote controlled tool carrier. There are two versions of the machine hitch:

- MDB type hitch plate: RCH 60 MDB

- 1 Oversized rotor
- Anti-pad blades (Rotadairon® patent)
- 3 Selection grid fingers
- 4 MDB type hitch plate
- 5 Machine without hitch plate, without hoses, without coupler
- 6 Soil preparation principle
- Working depth adjustment
- 8 Grader blade
- Option: Rear mesh roller side adjustment device by cylinder

| Machine                       | RCH 60                                                                                          |                                                     |
|-------------------------------|-------------------------------------------------------------------------------------------------|-----------------------------------------------------|
| Model                         | RCH 60 MDB                                                                                      | RCH 60 ADAPT                                        |
| Hitch plate                   | MDB type hitch plate                                                                            | Without hitch plate, without hoses, without coupler |
|                               | For specific request, please contact us                                                         |                                                     |
| Working width                 | 1500 mm (59'')                                                                                  |                                                     |
| Total width                   | 1830 mm (72'')                                                                                  |                                                     |
| Weight                        | 460 Kg (1014 lb)                                                                                | 465 Kg (1025.1 lb)                                  |
| Carrier : Hydraulic flow      | 70 to 120 l/min (18,5 to 31,7 US gpm)                                                           |                                                     |
| Carrier : Pressure            | 210 to 300 bars (3045 to 4350 psi)                                                              |                                                     |
| Carrier : Maximum track width | 1,8 meters (70" 4/5)                                                                            | -                                                   |
| Working depth (max)           | 140 mm (5" 1/2)                                                                                 |                                                     |
| Rotor outer diameter          | 400 mm (15" <sub>3/4</sub> )                                                                    |                                                     |
| Depth adjustment              | Support on rear roller adjustable by screw jacks                                                |                                                     |
| Number of blades              | 32                                                                                              |                                                     |
| Grid finger spacing           | 20 mm (4/5'')                                                                                   |                                                     |
| Couplers                      | MDB Faster motor supply<br>coupler not supplied<br>Hydraulic 3-point<br>couplers : 3/8"         | -                                                   |
| Forward speed of the carrier  | 0,8 to 1,5 Km/h (0.5 to 0.9 mph)                                                                |                                                     |
| Transmission                  | Hydraulic motor + chain in oil bath                                                             |                                                     |
| Security                      | Made by the carrier                                                                             |                                                     |
| Transport dimension w x L x H | 1905 mm x 1605 mm x 700 mm<br>(75" x 63" 1/4 x 27" 1/2)                                         |                                                     |
| Option                        | - Rear mesh roller side<br>adjustment device by cylinder (*)<br>- Gravity Grass Seeder : SG 145 |                                                     |