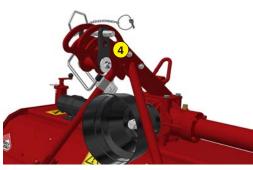

- 1 3 knife configurations :
  - Sharpened (standard): Stainless steel knife sharpened for classic de-thatching
  - **b** Not sharpened: Made of stainless steel knives not sharpened for more aggressive de-thatching
- c Carbide plate: Carbon steel with carbide plate for very aggressive de-thatching
- 2 Magnetic knife positioning (quick change)
- 3 Unique nut at the end of the rotor shaft
- Floating 3rd point hitch for better ground following
- 5 Hydraulic system (Cylinders) for unloading the tank
- Hydraulic system (Motor) for perfect felt collection