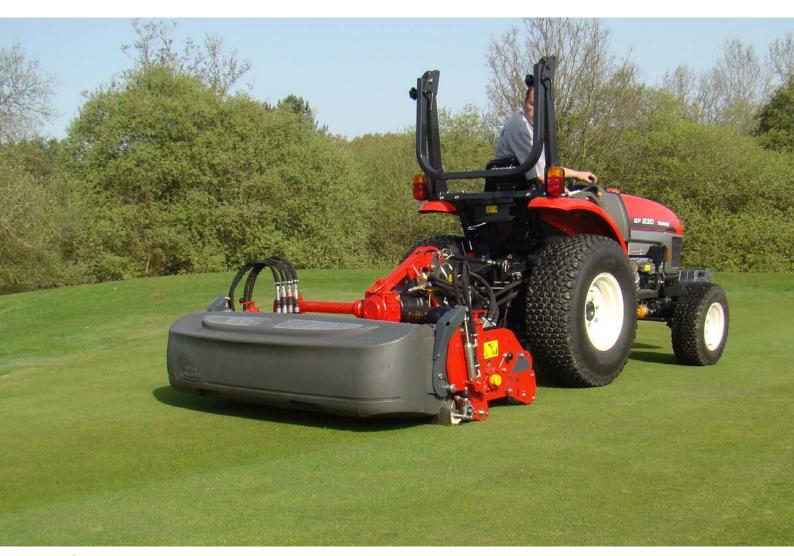

# ED 130 75

**DETHATCHER - COLLECTOR FOR TRACTOR** 

SOIL PREPARATION

SEEDING

**OVERSEEDING** 

DETHATCHING SPIKING

MULCHING

### DETHATCHER - COLLECTOR FOR TRACTOR

## ED 130 TS

#### Functions of the Dethatcher - Collector ED 130 TS

This dethatching / collecting machine allows to carry out the dethatching operations of a green in one pass. The machine has a patented sweeping system with hydraulic drive. The hydraulically discharged collection container, with a capacity of 180 liters, allows for the clearing of a whole green. In addition to these operations, the machine can also be used to aerate the ground (spiking effect, without power take-off) or to roll. The machine is equipped with a quick-change blade system (Rotadairon® patent). The blades are positioned magnetically on their support. All the supports are locked by a single nut at the end of the rotor axis.