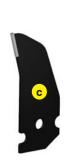

- 1 3 knife configurations :
  - Sharpened (standard): Stainless steel knife sharpened for classic de-thatching
  - **b** Not sharpened: Made of stainless steel knives not sharpened for more aggressive de-thatching
- c Carbide plate: Carbon steel with carbide plate for very aggressive de-thatching
- 2 Magnetic knife positioning (quick change)
- 3 Unique nut at the end of the rotor shaft
- Floating 3rd point hitch for better ground following
- 5 Hydraulic system (Cylinders) for unloading the tank
- Hydraulic system (Motor) for perfect felt collection