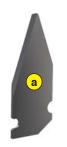

- 1 3 knife configurations :
  - Sharpened (standard): Stainless steel knife sharpened for classic de-thatching
  - **b** Not sharpened: Made of stainless steel knives not sharpened for more aggressive de-thatching
- c Carbide plate: Carbon steel with carbide plate for very aggressive de-thatching
- 2 Magnetic knife positioning (quick change)
- 3 Unique nut at the end of the rotor shaft
- Floating 3rd point hitch for better ground following
- 5 Hydraulic system (Cylinders) for unloading the tank
- Hydraulic system (Motor) for perfect felt collection