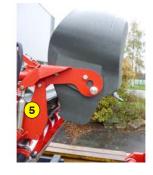

- 1 3 knife configurations :
  - Sharpened (standard): Stainless steel knife sharpened for classic de-thatching
  - **b** Not sharpened: Made of stainless steel knives not sharpened for more aggressive de-thatching
- c Carbide plate: Carbon steel with carbide plate for very aggressive de-thatching
- 2 Magnetic knife positioning (quick change)
- 3 Unique nut at the end of the rotor shaft
- Floating 3rd point hitch for better ground following
- 5 Hydraulic system (Cylinders) for unloading the tank
- Hydraulic system (Motor) for perfect felt collection