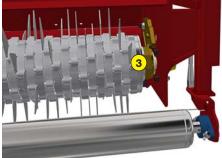

- 1 3 knife configurations :
  - Sharpened (standard): Stainless steel knife sharpened for classic de-thatching
  - **b** Not sharpened: Made of stainless steel knives not sharpened for more aggressive de-thatching
- c Carbide plate: Carbon steel with carbide plate for very aggressive de-thatching
- 2 Magnetic knife positioning (quick change)
- 3 Unique nut at the end of the rotor shaft
- Floating 3rd point hitch for better ground following
- 5 Hydraulic system (Cylinders) for unloading the tank
- Hydraulic system (Motor) for perfect felt collection