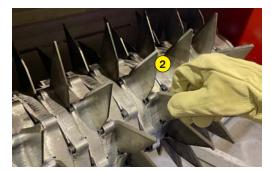

- 1 3 knife configurations :
  - Sharpened (standard): Stainless steel knife sharpened for classic de-thatching
  - **b** Not sharpened: Made of stainless steel knives not sharpened for more aggressive de-thatching
- c Carbide plate: Carbon steel with carbide plate for very aggressive de-thatching
- 2 Magnetic knife positioning (quick change)
- 3 Unique nut at the end of the rotor shaft
- Floating 3rd point hitch for better ground following
- 5 Hydraulic system (Cylinders) for unloading the tank
- Hydraulic system (Motor) for perfect felt collection