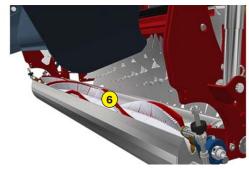

- 1 3 knife configurations :
  - Sharpened (standard): Stainless steel knife sharpened for classic de-thatching
  - **b** Not sharpened: Made of stainless steel knives not sharpened for more aggressive de-thatching
- c Carbide plate: Carbon steel with carbide plate for very aggressive de-thatching
- 2 Magnetic knife positioning (quick change)
- 3 Unique nut at the end of the rotor shaft
- Floating 3rd point hitch for better ground following
- 5 Hydraulic system (Cylinders) for unloading the tank
- Hydraulic system (Motor) for perfect felt collection