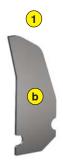

- 1 3 knife configurations :
  - Sharpened (standard): Stainless steel knife sharpened for classic de-thatching
  - **b** Not sharpened: Made of stainless steel knives not sharpened for more aggressive de-thatching
- c Carbide plate: Carbon steel with carbide plate for very aggressive de-thatching
- 2 Magnetic knife positioning (quick change)
- 3 Unique nut at the end of the rotor shaft
- Floating 3rd point hitch for better ground following
- 5 Hydraulic system (Cylinders) for unloading the tank
- Hydraulic system (Motor) for perfect felt collection