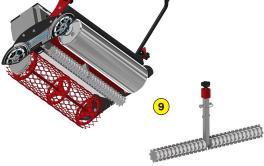

- 1 Seed level indicator
- 2 Seed flow adjustment
- 3 Seed Depot Calibration Auger
- Quick adjustment of handlebar height
- 5 Lithium battery
- 6 Stainless steel gravity drill
- 7 Advancement trigger
- 8 Quick opening / closing system by guillotine, without flow change
- 9 Option : Seed dibbler
- (10) Option : Additional masses
- 11 Option : Extra battery