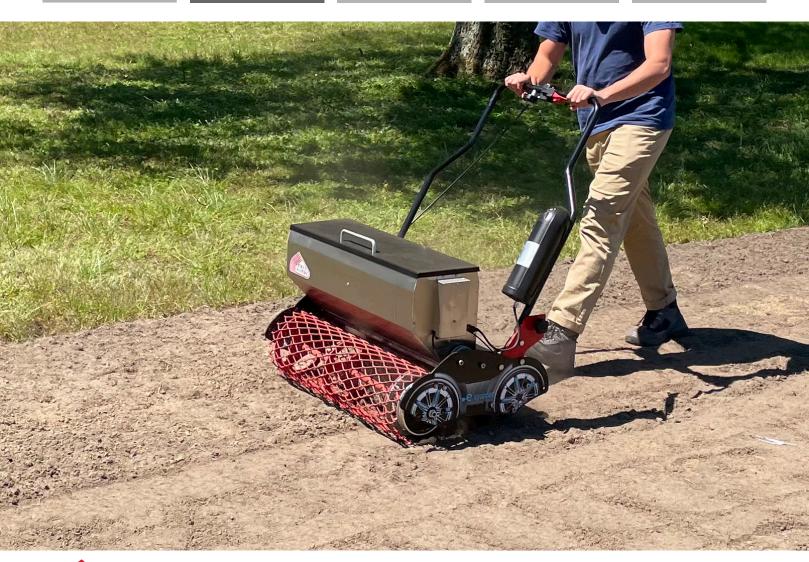

#### Functions of the seeder e.SEEDCAR 750w

The Rotadairon® e.SEEDCAR 750w is an electric assisted seeder which will allow you to comfortably turf your land and preserve the environment

The machine is fitted with a quiet electric motor and its battery has an autonomy of 60-90 min, allowing for about 2500 m<sup>2</sup> per cycle.

The metal mesh roller, at the front, wafts the soil. Then the seed drill deposits the seeds. Finally the smooth rear roller, ideally compacts the soil to obtain a good germination and avoid the marking of the steps of the user.