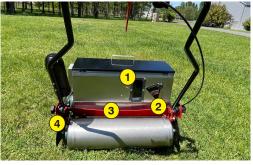

- 1 Seed level indicator
- 2 Seed flow adjustment
- 3 Seed Depot Calibration Auger
- Quick adjustment of handlebar height
- 5 Lithium battery
- 6 Stainless steel gravity drill
- 7 Advancement trigger
- 8 Quick opening / closing system by guillotine, without flow change
- 9 Option : Seed dibbler
- (10) Option : Additional masses
- 11 Option : Extra battery