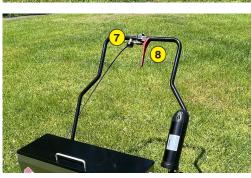

- 1 Seed level indicator
- 2 Seed flow adjustment
- 3 Seed Depot Calibration Auger
- Quick adjustment of handlebar height
- 5 Lithium battery
- 6 Stainless steel gravity drill
- 7 Advancement trigger
- 8 Quick opening / closing system by guillotine, without flow change
- 9 Option : Seed dibbler
- (10) Option : Additional masses
- 11 Option : Extra battery