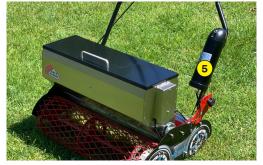

- 1 Seed level indicator
- 2 Seed flow adjustment
- 3 Seed Depot Calibration Auger
- Quick adjustment of handlebar height
- 5 Lithium battery
- 6 Stainless steel gravity drill
- 7 Advancement trigger
- 8 Quick opening / closing system by guillotine, without flow change
- 9 Option : Seed dibbler
- (10) Option : Additional masses
- 11 Option : Extra battery