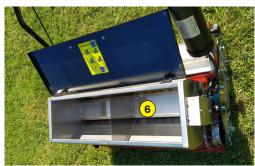

- 1 Seed level indicator
- 2 Seed flow adjustment
- 3 Seed Depot Calibration Auger
- Quick adjustment of handlebar height
- 5 Lithium battery
- 6 Stainless steel gravity drill
- 7 Advancement trigger
- 8 Quick opening / closing system by guillotine, without flow change
- 9 Option : Seed dibbler
- (10) Option : Additional masses
- 11 Option : Extra battery