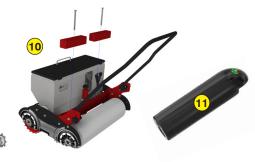

- 1 Seed level indicator
- 2 Seed flow adjustment
- 3 Seed Depot Calibration Auger
- Quick adjustment of handlebar height
- 5 Lithium battery
- 6 Stainless steel gravity drill
- 7 Advancement trigger
- 8 Quick opening / closing system by guillotine, without flow change
- 9 Option : Seed dibbler
- (10) Option : Additional masses
- 11 Option : Extra battery