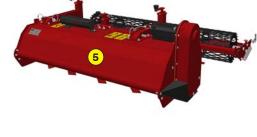

#### **Functions of the stone burier RCH 60**

This soil preparer and stone burier is intended for remote controlled tool carrier. There are two versions of the machine hitch:

- MDB type hitch plate: RCH 60 MDB
- Adaptable to your carrier by your own : supplied without hitch plate, without hoses, without couplers: RCH 60 ADAPT

- 1 Oversized rotor
- Anti-pad blades (Rotadairon® patent)
- 3 Selection grid fingers
- 4 MDB type hitch plate
- 5 Machine without hitch plate, without hoses, without coupler
- 6 Soil preparation principle
- Working depth adjustment
- Grader blade
- Option: Rear mesh roller side adjustment device by cylinder