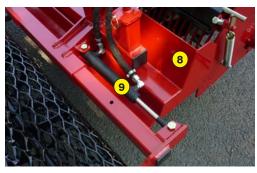

- 1 Oversized rotor
- Anti-pad blades (Rotadairon® patent)
- 3 Selection grid fingers
- 4 MDB type hitch plate
- 5 Machine without hitch plate, without hoses, without coupler
- 6 Soil preparation principle
- Working depth adjustment
- Grader blade
- Option: Rear mesh roller side adjustment device by cylinder