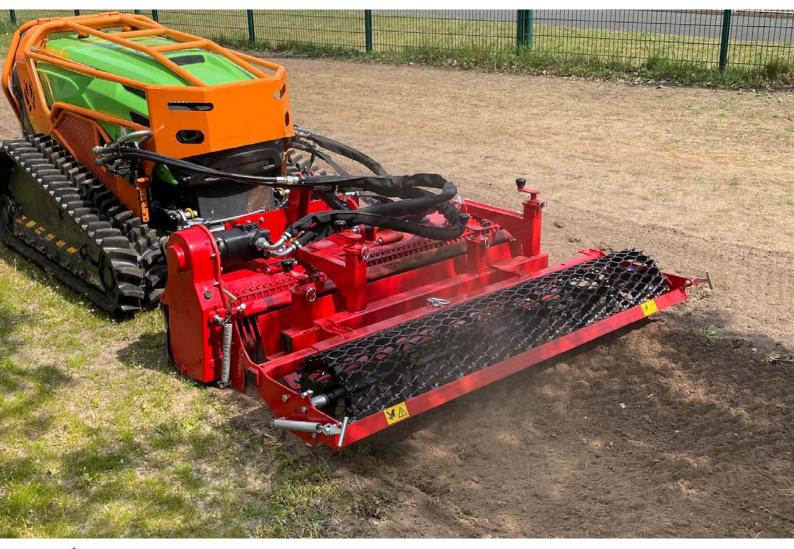

It allows the building or renovation of green spaces by preparing the seed bed before seeding. The machine is multi-purpose, it allows tilling, burying (stones, rubbish, herbs, etc.), levelling, mixing and rolling the surface. The use is done live or on a ground previously decompacted in depth and cleared of large stones.

- 1 Oversized rotor
- Anti-pad blades (Rotadairon® patent)
- 3 Selection grid fingers
- 4 MDB type hitch plate
- 5 Machine without hitch plate, without hoses, without coupler
- 6 Soil preparation principle
- Working depth adjustment
- Grader blade
- Option: Rear mesh roller side adjustment device by cylinder