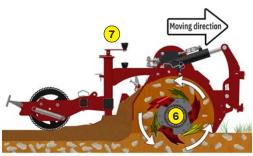

- 1 Oversized rotor
- Anti-pad blades (Rotadairon® patent)
- 3 Selection grid fingers
- 4 MDB type hitch plate
- 5 Machine without hitch plate, without hoses, without coupler
- 6 Soil preparation principle
- Working depth adjustment
- Grader blade
- Option: Rear mesh roller side adjustment device by cylinder