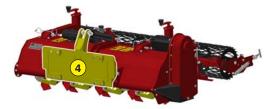

#### **Functions of the stone burier RCH 60**

This soil preparer and stone burier is intended for remote controlled tool carrier. There are two versions of the machine hitch:

- MDB type hitch plate: RCH 60 MDB
- Adaptable to your carrier by your own : supplied without hitch plate, without hoses, without couplers: RCH 60 ADAPT

- 1 Oversized rotor
- Anti-pad blades (Rotadairon® patent)
- 3 Selection grid fingers
- 4 MDB type hitch plate
- 5 Machine without hitch plate, without hoses, without coupler
- 6 Soil preparation principle
- Working depth adjustment
- Grader blade
- Option: Rear mesh roller side adjustment device by cylinder