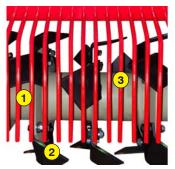

- 1 Oversized rotor
- Anti-pad blades (Rotadairon® patent)
- 3 Selection grid fingers
- 4 MDB type hitch plate
- 5 Machine without hitch plate, without hoses, without coupler
- 6 Soil preparation principle
- Working depth adjustment
- Grader blade
- Option: Rear mesh roller side adjustment device by cylinder