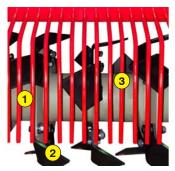

- 1 Oversized rotor
- 2 Anti-pad blades (Rotadairon® patent)
- 3 Selection grid fingers
- 4 Oil bath torque limiter at rotor end
- 5 Soil preparation principle
- 6 Working depth adjustment
- 7 Grader blade
- 8 Option : Rear mesh roller side adjustment device by cylinder
- Option: Stainless Steel Splice Dispenser Seeder