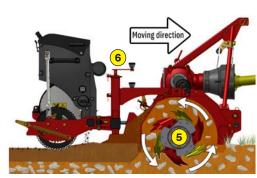

- 1 Oversized rotor
- 2 Anti-pad blades (Rotadairon® patent)
- 3 Selection grid fingers
- 4 Oil bath torque limiter at rotor end
- 5 Soil preparation principle
- 6 Working depth adjustment
- 7 Grader blade
- 8 Option : Rear mesh roller side adjustment device by cylinder
- Option: Stainless Steel Splice Dispenser Seeder