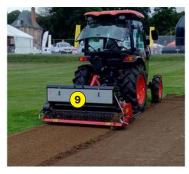

## STONE BURIER FOR MICRO-TRACTOR

**RD** 100

#### **Functions of the stone burier RD 100**

This soil preparer and stone burier is designed for micro-tractors. It allows the building or renovation of green spaces by preparing the seed bed before seeding. The machine is multi-purpose, it allows tilling, burying (stones, rubbish, herbs, etc.), levelling, mixing and rolling the surface. The use is done live or on a ground previously decompacted in depth and cleared of large stones.