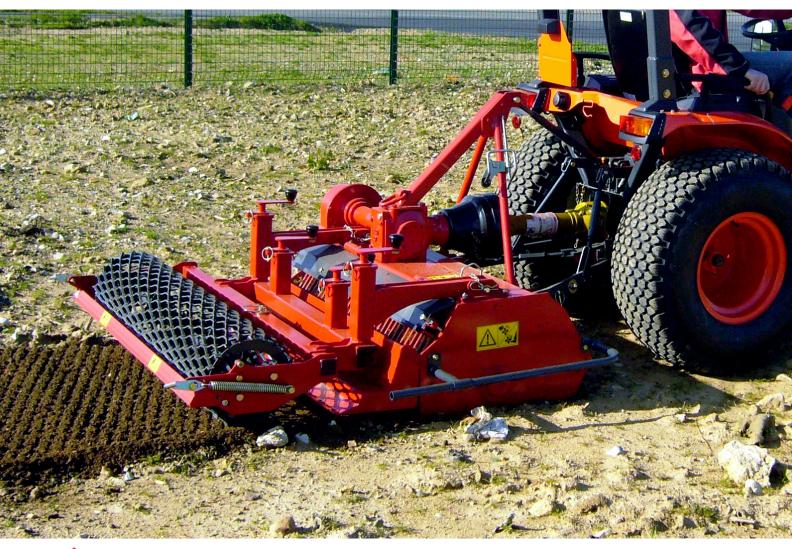

#### **Functions of the stone burier RD 100**

This soil preparer and stone burier is designed for micro-tractors. It allows the building or renovation of green spaces by preparing the seed bed before seeding. The machine is multi-purpose, it allows tilling, burying (stones, rubbish, herbs, etc.), levelling, mixing and rolling the surface. The use is done live or on a ground previously decompacted in depth and cleared of large stones.

| Machine                       | RD 100                                                                                                             |
|-------------------------------|--------------------------------------------------------------------------------------------------------------------|
| Working width                 | 1100 mm (43" <sub>1/4</sub> )                                                                                      |
| Total width                   | 1610 mm (63" <sub>1/2</sub> )                                                                                      |
| Weight with mesh metal roller | 405 Kg (892.8 lb)                                                                                                  |
| Tractor : Required power      | 22 - 35 CV                                                                                                         |
| Tractor : Max track width     | 1,34 meters (52" <sub>3/4</sub> )                                                                                  |
| Working depth (max)           | 140 mm (5" <sub>1/2</sub> )                                                                                        |
| Rotor outer diameter          | 400 mm (15" <sub>3/4</sub> )                                                                                       |
| Depth adjustment              | Support on rear roller adjustable by screw jacks                                                                   |
| Number of blades              | 36                                                                                                                 |
| Grid finger spacing           | 20 mm (4/5'')                                                                                                      |
| 3 point hitch                 | Categories 1 & 2                                                                                                   |
| PTO speed                     | 540 tr/min                                                                                                         |
| Tractor forward speed         | 0.8 to 1,5 Km/h (0.5 to 0.9 mph)                                                                                   |
| Transmission                  | Angle gearbox<br>+ Oil bath chain                                                                                  |
| Security                      | Oil bath torque limiter at the end of the rotor                                                                    |
| Transport dimension wxLxH     | 1520 mm x 1570 mm x 995 mm<br>(59" 3/4 x 61" 3/4 x 39" 1/4)                                                        |
| Options                       | - Rear mesh roller side<br>adjustment device by cylinder<br>- Stainless Steel Splice Dispenser Seeder :<br>SMC 100 |