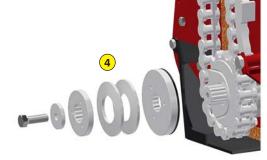

- 1 Oversized rotor
- 2 Anti-pad blades (Rotadairon® patent)
- 3 Selection grid fingers
- 4 Oil bath torque limiter at rotor end
- 5 Soil preparation principle
- 6 Working depth adjustment
- 7 Grader blade
- 8 Option : Rear mesh roller side adjustment device by cylinder
- Option: Stainless Steel Splice Dispenser Seeder