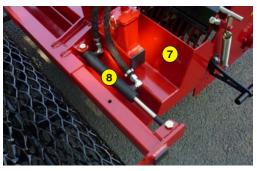

- 1 Oversized rotor
- 2 Anti-pad blades (Rotadairon® patent)
- 3 Selection grid fingers
- 4 Oil bath torque limiter at rotor end
- 5 Soil preparation principle
- 6 Working depth adjustment
- 7 Grader blade
- 8 Option : Rear mesh roller side adjustment device by cylinder
- Option: Stainless Steel Splice Dispenser Seeder