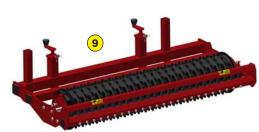

- 1 Oversized rotor
- 2 Anti-pad blades (Rotadairon® patent)
- 3 Selection grid fingers
- 4 Oil bath torque limiter at rotor end
- 5 Soil preparation principle
- 6 Working depth adjustment
- 7 Grader blade
- Option: Rear mesh roller side adjustment device by cylinder
- 9 Option : Cast-iron notched discs roller frame
- 10 Option : Stainless Steel Splice Dispenser Seeder