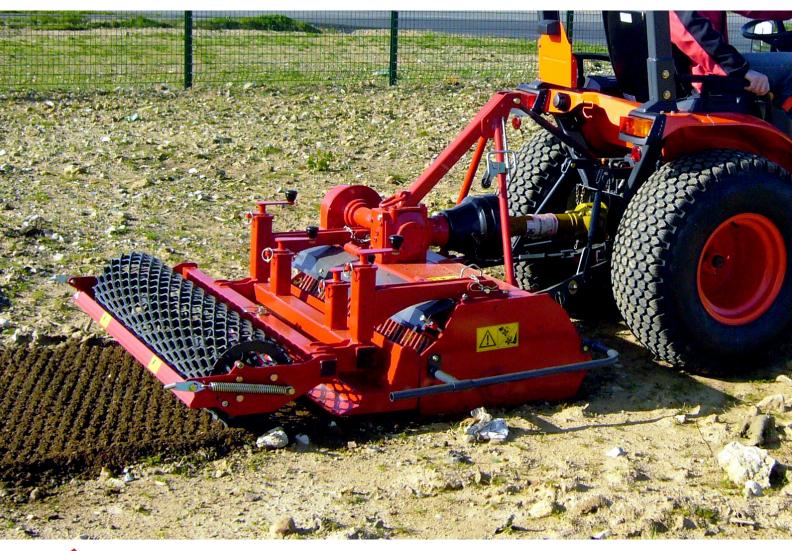

#### Functions of the stone burier RD 130

This soil preparer and stone burier is designed for micro-tractors. It allows the building or renovation of green spaces by preparing the seed bed before seeding. The machine is multi-purpose, it allows tilling, burying (stones, rubbish, herbs, etc.), levelling, mixing and rolling the surface. The use is done live or on a ground previously decompacted in depth and cleared of large stones.

| Machine                                   | RD 130                                                                                                                                                 |
|-------------------------------------------|--------------------------------------------------------------------------------------------------------------------------------------------------------|
| Working width                             | 1338 mm (52"3/4)                                                                                                                                       |
| Total width                               | 1840 mm (72" <sub>1/2</sub> )                                                                                                                          |
| Weight with mesh metal roller             | 450 Kg (992 lb)                                                                                                                                        |
| Tractor : required power                  | 25 - 45 CV                                                                                                                                             |
| Tractor : max track width                 | 1,62 meters (63" <sub>3/4</sub> )                                                                                                                      |
| Working depth (max)                       | 140 mm (5" <sub>1/2</sub> )                                                                                                                            |
| Rotor outer diameter                      | 400 mm (15'' <sub>3/4</sub> )                                                                                                                          |
| Depth adjustment                          | Support on rear roller adjustable by screw jacks                                                                                                       |
| Number of blades                          | 42                                                                                                                                                     |
| Grid finger spacing                       | 20 mm (4/5'')                                                                                                                                          |
| 3 point hitch                             | Categories 1 & 2                                                                                                                                       |
| PTO speed                                 | 540 tr/min                                                                                                                                             |
| Tractor forward speed                     | 0.8 to 1,5 Km/h (0.5 to 0.9 mph)                                                                                                                       |
| Transmission                              | Angle gearbox<br>+ Oil bath chain                                                                                                                      |
| Security                                  | Oil bath torque limiter at the end of the rotor                                                                                                        |
| Transport dimension w x L x H             | 1760 mm x 1570 mm x 995 mm<br>(69" 1/4 x 61" 3/4 x 39" 1/4)                                                                                            |
| Weight with cast iron notched disc roller | 525 Kg (1157.4 lb)                                                                                                                                     |
| Options                                   | - Rear mesh roller side adjustment device by cylinder<br>- Cast-iron notched discs roller frame<br>- Stainless Steel Splice Dispenser Seeder : SMC 130 |