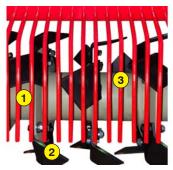

- 1 Oversized rotor
- 2 Anti-pad blades (Rotadairon® patent)
- 3 Selection grid fingers
- 4 Oil bath torque limiter at rotor end
- 5 Soil preparation principle
- 6 Working depth adjustment
- 7 Grader blade
- Option: Rear mesh roller side adjustment device by cylinder
- 9 Option : Cast-iron notched discs roller frame
- 10 Option : Stainless Steel Splice Dispenser Seeder