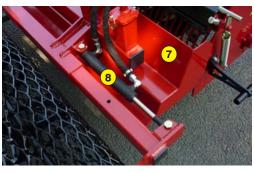

- 1 Oversized rotor
- 2 Anti-pad blades (Rotadairon® patent)
- 3 Selection grid fingers
- 4 Oil bath torque limiter at rotor end
- 5 Soil preparation principle
- 6 Working depth adjustment
- 7 Grader blade
- Option: Rear mesh roller side adjustment device by cylinder
- 9 Option : Cast-iron notched discs roller frame
- 10 Option : Stainless Steel Splice Dispenser Seeder