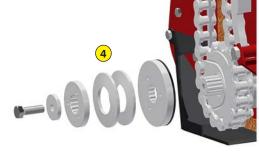

- 1 Oversized rotor
- 2 Anti-pad blades (Rotadairon® patent)
- 3 Selection grid fingers
- 4 Oil bath torque limiter at rotor end
- 5 Soil preparation principle
- 6 Working depth adjustment
- 7 Grader blade
- Option: Rear mesh roller side adjustment device by cylinder
- 9 Option : Cast-iron notched discs roller frame
- 10 Option : Stainless Steel Splice Dispenser Seeder