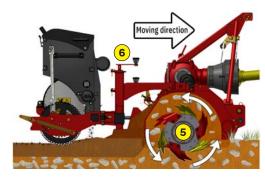

- 1 Oversized rotor
- 2 Anti-pad blades (Rotadairon® patent)
- 3 Selection grid fingers
- 4 Oil bath torque limiter at rotor end
- 5 Soil preparation principle
- 6 Working depth adjustment
- 7 Grader blade
- Option: Rear mesh roller side adjustment device by cylinder
- 9 Option : Cast-iron notched discs roller frame
- 10 Option : Stainless Steel Splice Dispenser Seeder