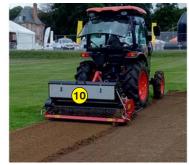

- 1 Oversized rotor
- 2 Anti-pad blades (Rotadairon® patent)
- 3 Selection grid fingers
- 4 Oil bath torque limiter at rotor end
- 5 Soil preparation principle
- 6 Working depth adjustment
- 7 Grader blade
- Option: Rear mesh roller side adjustment device by cylinder
- 9 Option : Cast-iron notched discs roller frame
- 10 Option : Stainless Steel Splice Dispenser Seeder