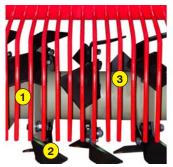

- 1 Oversized rotor
- 2 Anti-pad blades (Rotadairon® patent)
- 3 Selection grid fingers
- 4 Torque limiter with dry friction and flywheel
- 5 Soil preparation principle
- 6 Working depth adjustment
- 7 Grader blade
- Option: Rear mesh roller side adjustment device by cylinder
- Option: Cast iron grooved disc roller + Scraper