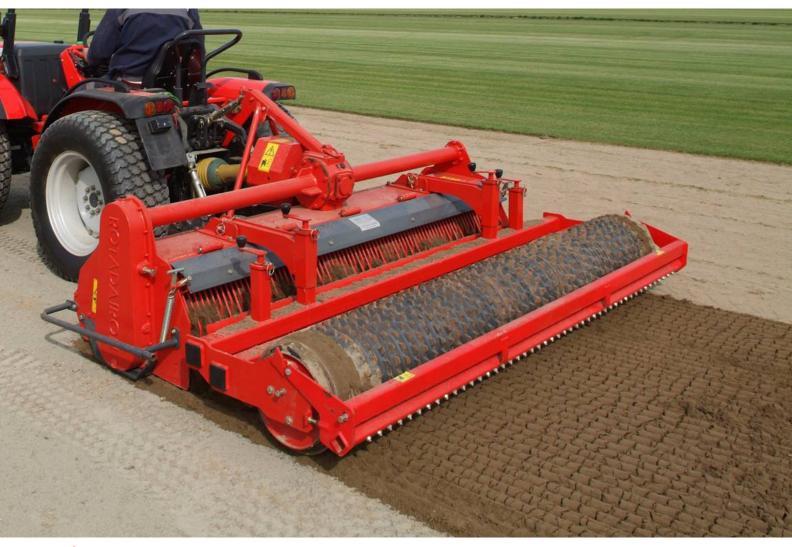

#### **Functions of the stone burier RD 250**

This soil preparer and stone burier is designed for tractors. It allows the building or renovation of green spaces by preparing the seed bed before seeding. The machine is multi-purpose, it allows tilling, burying (stones, rubbish, herbs, etc.), levelling, mixing and rolling the surface. The use is done live or on a ground previously decompacted in depth.