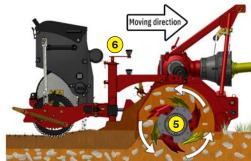

- 1 Oversized rotor
- 2 Anti-pad blades (Rotadairon® patent)
- 3 Selection grid fingers
- 4 Torque limiter with dry friction and flywheel
- 5 Soil preparation principle
- 6 Working depth adjustment
- 7 Grader blade
- Option: Rear mesh roller side adjustment device by cylinder
- Option: Cast iron grooved disc roller + Scraper