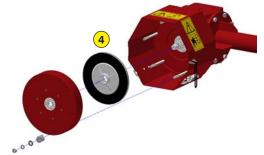

- 1 Oversized rotor
- 2 Anti-pad blades (Rotadairon® patent)
- 3 Selection grid fingers
- 4 Torque limiter with dry friction and flywheel
- 5 Soil preparation principle
- 6 Working depth adjustment
- 7 Grader blade
- Option: Rear mesh roller side adjustment device by cylinder
- Option: Cast iron grooved disc roller + Scraper