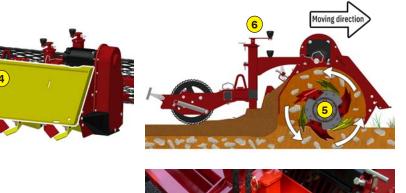

- **1** Oversized rotor
- 2 Anti-pad blades (Rotadairon<sup>®</sup> patent)
- **3** Selection grid fingers
- 4 Conventional quick hook system
- **5** Soil preparation principle
- 6 Working depth adjustment
- **7** Grader blade
- 8 Option : Cast iron roller disc chassis
- 9 Option : Rear mesh roller side adjustment device by cylinder