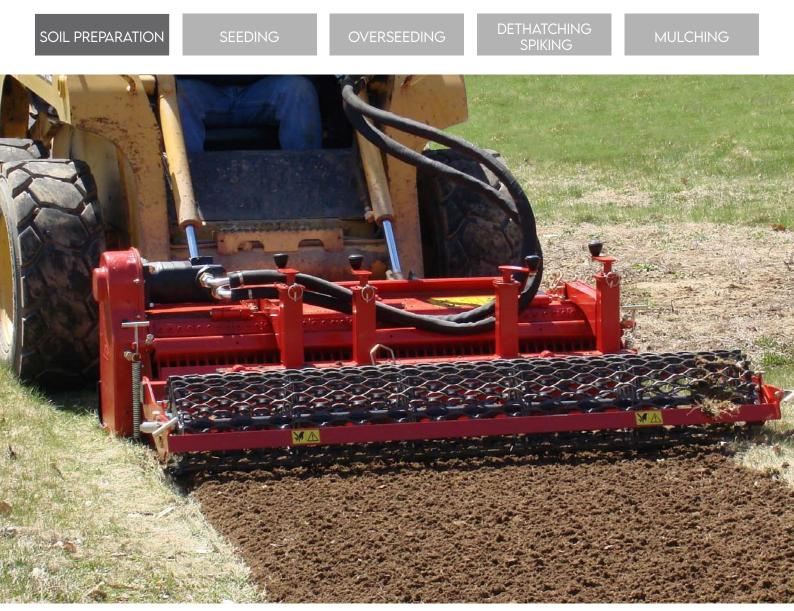

## Functions of the stone burier RDH 52

This soil preparer and stone burier is intended for hydraulic loaders. There are two versions of the machine hitch:

- Bobcat type hitch plate : RDH 52

- Adaptable to your carrier by your own : supplied without hitch plate, without hoses, without couplers : RDH 52 ADAPT

It allows the building or renovation of green spaces by preparing the seed bed before seeding. The machine is multi-purpose, it allows tilling, burying (stones, rubbish, herbs, etc.), levelling, mixing and rolling the surface. The use is made in direct or on a ground previously decompacted in depth and cleared of large stones.