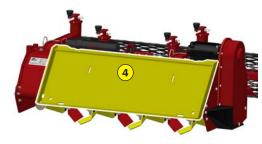

- 1 Oversized rotor
- Anti-pad blades (Rotadairon® patent)
- 3 Selection grid fingers
- 4 Conventional quick hook system
- 5 Soil preparation principle
- Working depth adjustment
- 7 Grader blade
- Option: Cast iron roller disc chassis
- Option: Rear mesh roller side adjustment device by cylinder