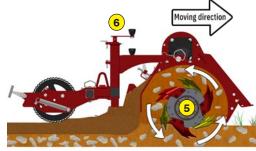

- 1 Oversized rotor
- Anti-pad blades (Rotadairon® patent)
- 3 Selection grid fingers
- 4 Conventional quick hook system
- 5 Soil preparation principle
- Working depth adjustment
- 7 Grader blade
- Option: Cast iron roller disc chassis
- Option: Rear mesh roller side adjustment device by cylinder