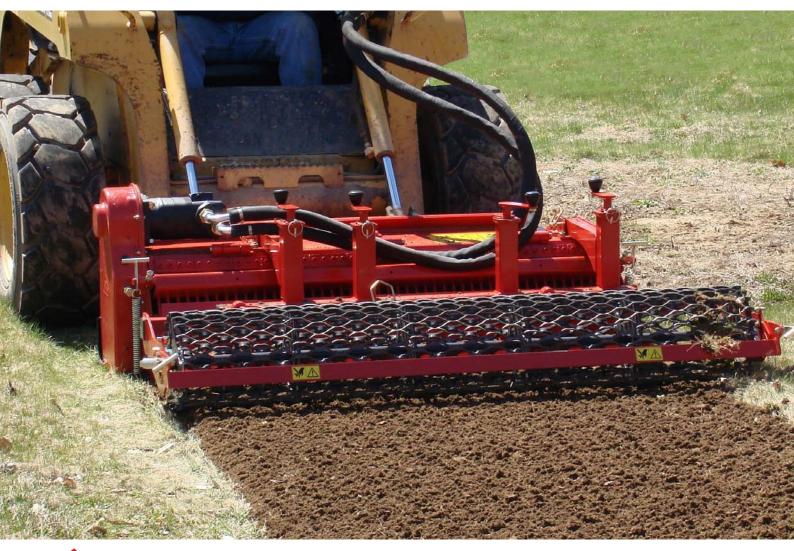

#### **Functions of the stone burier RDH 60**

This soil preparer and stone burier is intended for hydraulic loaders. There are two versions of the machine hitch:

- Bobcat type hitch plate: RDH 60
- Adaptable to your carrier by your own : supplied without hitch plate, without hoses, without couplers: RDH 60 ADAPT

It allows the building or renovation of green spaces by preparing the seed bed before seeding. The machine is multi-purpose, it allows tilling, burying (stones, rubbish, herbs, etc.), levelling, mixing and rolling the surface. The use is made in direct or on a ground previously decompacted in depth and cleared of large

- 1 Oversized rotor
- Anti-pad blades (Rotadairon® patent)
- 3 Selection grid fingers
- 4 Conventional quick hook system
- 5 Soil preparation principle
- Working depth adjustment
- 7 Grader blade
- Option: Cast iron roller disc chassis
- Option: Rear mesh roller side adjustment device by cylinder

| Machine                       | RDH 60                                                                                                 |                                                           |
|-------------------------------|--------------------------------------------------------------------------------------------------------|-----------------------------------------------------------|
| Model                         | RDH 60                                                                                                 | RDH 60 ADAPT                                              |
| Hitch plate                   | Bobcat                                                                                                 | Without hitch plate,<br>without hoses,<br>without coupler |
|                               | For specific request, please contact us                                                                |                                                           |
| Working width                 | 1500 mm (59'')                                                                                         |                                                           |
| Total width                   | 1830 mm (72'')                                                                                         |                                                           |
| Weight                        | 500 Kg (1102.3 lb)                                                                                     | 465 Kg (1025.1 lb)                                        |
| Carrier : Hydraulic flow      | 70 to 120 l/min (18,5 to 31,7 US gpm)                                                                  |                                                           |
| Carrier : Pressure            | 210 to 300 bars (3045 to 4350 psi)                                                                     |                                                           |
| Carrier : Maximum track width | 1,8 meters (70" 4/5)                                                                                   | -                                                         |
| Working depth (max)           | 140 mm (5" <sub>1/2</sub> )                                                                            |                                                           |
| Rotor outer diameter          | 400 mm (15'' <sub>3/4</sub> )                                                                          |                                                           |
| Depth adjustment              | Support on rear roller adjustable by screw jacks                                                       |                                                           |
| Number of blades              | 32                                                                                                     |                                                           |
| Grid finger spacing           | 20 mm (4/5'')                                                                                          |                                                           |
| Forward speed of the carrier  | 0,8 to 1,5 Km/h (0.5 to 0.9 mph)                                                                       |                                                           |
| Transmission                  | Hydraulic motor + chain in oil bath                                                                    |                                                           |
| Security                      | Made by the carrier                                                                                    |                                                           |
| Transport dimension w x L x H | 1905 mm x 1570 mm x 700 mm<br>(75" x 61" 3/4 x 27" 1/2)                                                |                                                           |
| Options                       | - Cast-iron notched discs roller frame<br>- Rear mesh roller side adjustment device<br>by cylinder (*) |                                                           |