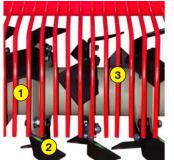

- 1 Oversized rotor
- Anti-pad blades (Rotadairon® patent)
- 3 Selection grid fingers
- 4 Conventional quick hook system
- 5 Soil preparation principle
- Working depth adjustment
- 7 Grader blade
- Option: Cast iron roller disc chassis
- Option: Rear mesh roller side adjustment device by cylinder