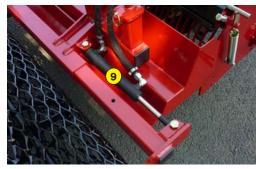

- 1 Oversized rotor
- Anti-pad blades (Rotadairon® patent)
- 3 Selection grid fingers
- 4 Conventional quick hook system
- 5 Soil preparation principle
- Working depth adjustment
- 7 Grader blade
- Option: Cast iron roller disc chassis
- Option: Rear mesh roller side adjustment device by cylinder