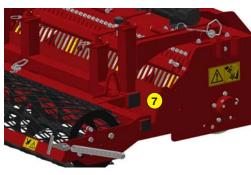

- 1 Oversized rotor
- Anti-pad blades (Rotadairon® patent)
- 3 Selection grid fingers
- 4 Conventional quick hook system
- 5 Soil preparation principle
- Working depth adjustment
- 7 Grader blade
- Option: Cast iron roller disc chassis
- Option: Rear mesh roller side adjustment device by cylinder