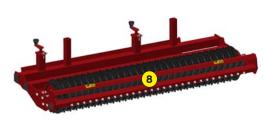

- 1 Oversized rotor
- Anti-pad blades (Rotadairon® patent)
- 3 Selection grid fingers
- 4 Conventional quick hook system
- 5 Soil preparation principle
- Working depth adjustment
- 7 Grader blade
- Option: Cast iron roller disc chassis
- Option: Rear mesh roller side adjustment device by cylinder