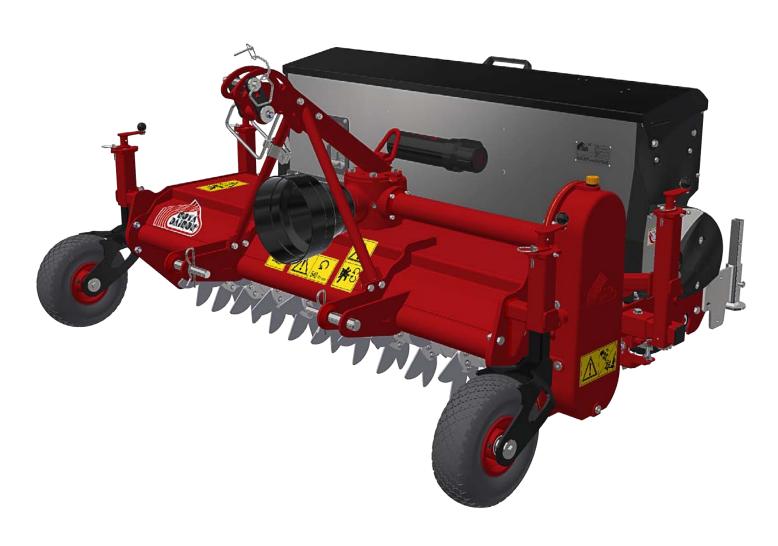

| 1 Floating 3rd point hitch for better ground following |
|--------------------------------------------------------|
|--------------------------------------------------------|

- Clean cut by the knives
- Precise dosing of seed quantities with the spline seed drill
- Stainless steel seed drill with spline dispenser
- Special tire roller