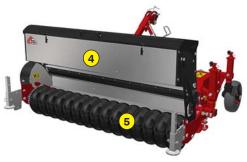

#### **Functions of the overseeder RG 200**

This overseeding machine allows you to perform your over-seeding operations in an economical way. The rotating knives create a groove in which the pods deposit the seeds. The machine allows a high precision seeding which is obtained by volumetric adjustment of all the cells constituting the rotor of the seed drill. The furrows are closed, naturally, by the elasticity of the grass but also by the passage of the roller with special tires. The cleaning of the tank is simplified thanks to the tool-free extraction of the agitator.

| 1 Floating 3rd point hitch for better ground following |
|--------------------------------------------------------|
|--------------------------------------------------------|

- Clean cut by the knives
- Precise dosing of seed quantities with the spline seed drill
- Stainless steel seed drill with spline dispenser
- Special tire roller