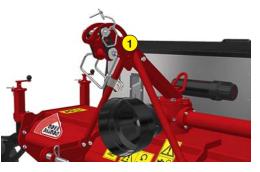

| 1 Floating 3rd point hitch for better ground following |
|--------------------------------------------------------|
|--------------------------------------------------------|

- Clean cut by the knives
- Precise dosing of seed quantities with the spline seed drill
- Stainless steel seed drill with spline dispenser
- Special tire roller