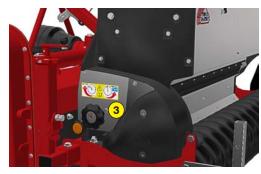

#### **Functions of the overseeder RG 200**

This overseeding machine allows you to perform your over-seeding operations in an economical way. The rotating knives create a groove in which the pods deposit the seeds. The machine allows a high precision seeding which is obtained by volumetric adjustment of all the cells constituting the rotor of the seed drill. The furrows are closed, naturally, by the elasticity of the grass but also by the passage of the roller with special tires. The cleaning of the tank is simplified thanks to the tool-free extraction of the agitator.

| 1 Floating 3rd point hitch for better ground following |
|--------------------------------------------------------|
|--------------------------------------------------------|

- Clean cut by the knives
- Precise dosing of seed quantities with the spline seed drill
- Stainless steel seed drill with spline dispenser
- Special tire roller

| Machine                   | RG 200                                                  |
|---------------------------|---------------------------------------------------------|
| Working width             | 1830 mm (72'')                                          |
| Total width               | 2270 mm (89" <sub>1/4</sub> )                           |
| Weight                    | 580 Kg (1278.6 lb)                                      |
| Tractor : Required power  | 25 - 60 CV                                              |
| Working depth (max)       | 0 to 60 mm (0" to 2" 1/4)                               |
| Interval between sowing   | 48 mm (1" 7/8)                                          |
| Rotor outer diameter      | 400 mm (15" 3/4)                                        |
| Number of knives          | 117                                                     |
| Depth adjustment          | Screw jack system                                       |
| 3 point hitch             | Categories 1 & 2                                        |
| PTO speed                 | 540 tr/min                                              |
| Tractor forward speed     | 0,8 to 1,5 Km/h (0.5 to 0.9 mph)                        |
| Transmission              | Angle gearbox<br>+ Oil bath chain                       |
| Transport dimension wxLxH | 2270 mm x 1500 mm x 930 mm<br>(89" 1/4 x 59" x 36" 1/2) |
| Seeder                    | ·                                                       |
| Type of seed drill        | Stainless steel seed drill by spline distributor        |
| Seed rate adjustement     | Adjustment clock 0 to 12 o'clock                        |
| Seed drill capacity       | 178 liters (47 US gal)                                  |