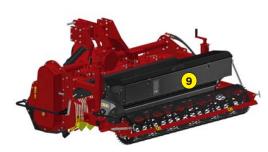

#### **Functions of the stone burier RX 200**

This soil preparer and stone burier allows the building or renovation of green spaces by preparing the seed bed before seeding. The machine is multipurpose, it allows tilling, burying (stones, rubbish, herbs, etc.), levelling, mixing and rolling the surface. The use is done live or on a ground previously decompacted in depth.

- 1 Oversized rotor
- 2 Anti-pad blades (Rotadairon® patent)
- 3 Selection grid fingers
- 4 Oil bath torque limiter at rotor end
- 5 Soil preparation principle
- 6 Working depth adjustment
- 7 Grader blade
- 8 Rear mesh roller side adjustment device by cylinder
- Option: Stainless Steel Splice Dispenser Seeder