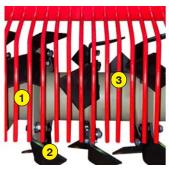

- 1 Oversized rotor
- 2 Anti-pad blades (Rotadairon® patent)
- 3 Selection grid fingers
- 4 Oil bath torque limiter at rotor end
- 5 Soil preparation principle
- 6 Working depth adjustment
- 7 Grader blade
- 8 Rear mesh roller side adjustment device by cylinder
- Option: Stainless Steel Splice Dispenser Seeder