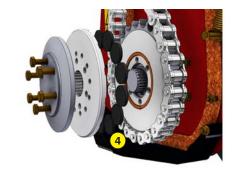

- 1 Oversized rotor
- 2 Anti-pad blades (Rotadairon® patent)
- 3 Selection grid fingers
- 4 Oil bath torque limiter at rotor end
- 5 Soil preparation principle
- 6 Working depth adjustment
- 7 Grader blade
- 8 Rear mesh roller side adjustment device by cylinder
- Option: Stainless Steel Splice Dispenser Seeder