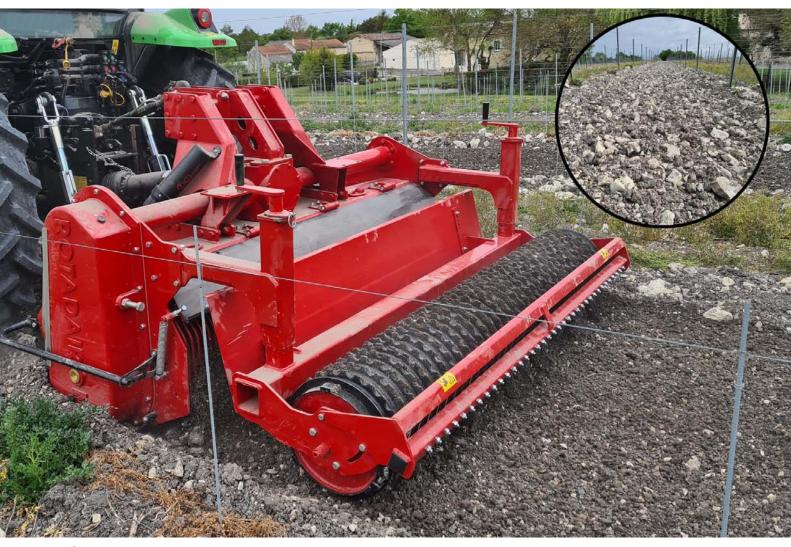

#### **Functions of the stone burier RX 200**

This soil preparer and stone burier allows the building or renovation of green spaces by preparing the seed bed before seeding. The machine is multipurpose, it allows tilling, burying (stones, rubbish, herbs, etc.), levelling, mixing and rolling the surface. The use is done live or on a ground previously decompacted in depth.

| Machine                          | RX 200                                                       |
|----------------------------------|--------------------------------------------------------------|
| Working width                    | 2042 mm (80" 1/2)                                            |
| Total width                      | 2470 mm (97'' 1/4)                                           |
| Weight with mesh metal roller    | 1622 Kg (3575.8 lb)                                          |
| Tractor : Required power         | 80 - 100 CV                                                  |
| Tractor : Max track width        | 2 meters (78" 3/4)                                           |
| Working depth (max)              | 200 mm (8'')                                                 |
| Rotor outer diameter             | 630 mm (24" <sub>3/4</sub> )                                 |
| Depth adjustment                 | Support on rear roller adjustable by screw jacks             |
| Number of blades                 | 60                                                           |
| Grid finger spacing              | 20 mm (4/5'')                                                |
| 3 point hitch                    | Categorie 2                                                  |
| PTO speed                        | 1000 tr/min                                                  |
| Tractor forward speed            | 0.8 to 1,5 Km/h (0.5 to 0.9 mph)                             |
| Transmission                     | Angle gearbox<br>+ Oil bath chain                            |
| Machine drive type               | Single drive                                                 |
| Security                         | Oil bath torque limiter at the end of the rotor              |
| Transport dimension<br>w x L x H | 2470 mm x 2120 mm x 1340 mm<br>(97" 1/4 x 83" 1/2 x 52" 3/4) |
| Option                           | Stainless Steel Splice Dispenser Seeder : SMC 200            |