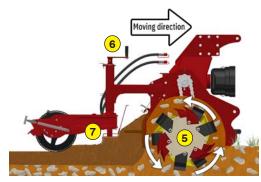

- 1 Oversized rotor
- 2 Anti-pad blades (Rotadairon® patent)
- 3 Selection grid fingers
- 4 Oil bath torque limiter at rotor end
- 5 Soil preparation principle
- 6 Working depth adjustment
- 7 Grader blade
- 8 Rear mesh roller side adjustment device by cylinder
- Option: Stainless Steel Splice Dispenser Seeder