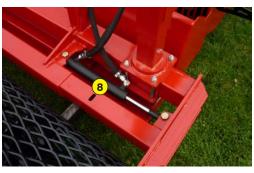

- 1 Oversized rotor
- 2 Anti-pad blades (Rotadairon® patent)
- 3 Selection grid fingers
- 4 Oil bath torque limiter at rotor end
- 5 Soil preparation principle
- 6 Working depth adjustment
- 7 Grader blade
- 8 Rear mesh roller side adjustment device by cylinder
- Option: Stainless Steel Splice Dispenser Seeder