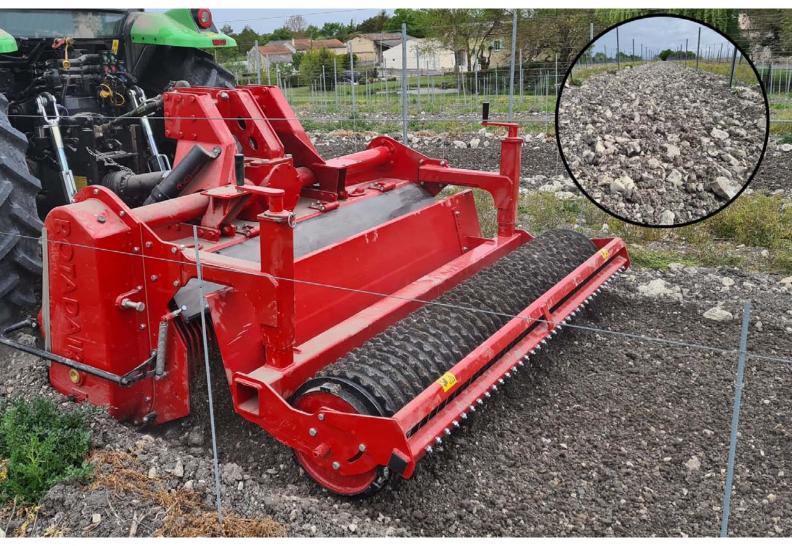

#### Functions of the stone burier RX 250-L3

This soil preparer and stone burier allows the building or renovation of green spaces by preparing the seed bed before seeding. The machine is multipurpose, it allows tilling, burying (stones, rubbish, herbs, etc.), levelling, mixing and rolling the surface. The use is done live or on a ground previously decompacted in depth.

Its particularity is that its transport width is 3 meters (118" 1/8).

| Machine                                   | RX 250-L3                                                               |
|-------------------------------------------|-------------------------------------------------------------------------|
| Working width                             | 2500 mm (98" <sub>1/2</sub> )                                           |
| Total width                               | 2965 mm (116'' <sub>3/4</sub> )                                         |
| Weight with mesh metal roller             | 1935 Kg (4263.7 lb)                                                     |
| Tractor : Required power                  | 110 - 150 CV                                                            |
| Tractor : Max track width                 | 2.45 meters (96" <sub>1/2</sub> )                                       |
| Working depth (max)                       | 220 mm (8" <sub>1/2</sub> )                                             |
| Rotor outer diameter                      | 630 mm (24" <sub>3/4</sub> )                                            |
| Depth adjustment                          | Support on rear roller adjustable by screw jacks                        |
| Number of blades                          | 72                                                                      |
| Grid finger spacing                       | 20 mm (4/5'')                                                           |
| 3 point hitch                             | Categories 2 & 3                                                        |
| PTO speed                                 | 1000 tr/min                                                             |
| Tractor forward speed                     | 0.8 to 1,5 Km/h (0.5 to 0.9 mph)                                        |
| Transmission                              | Angle gearbox<br>+ Oil bath chains                                      |
| Machine drive type                        | Dual drive                                                              |
| Security                                  | Torque limiter in oil bath at each end of the rotor                     |
| Transport dimension wxLxH                 | 2965 mm x 2200 mm x 1290 mm<br>(116" 3/4 x 83" 1/2 x 52" 3/4)           |
| Weight with cast iron notched disc roller | -                                                                       |
| Options                                   | - Cast iron grooved disc roller + Scraper<br>- Anti-groove system (ARS) |