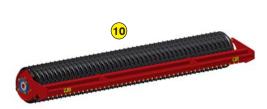

- Oversized rotor
- 2 Anti-pad blades (Rotadairon® patent)
- 3 Selection grid fingers
- 4 Torque limiter in oil bath at each end of the rotor
- 5 Soil preparation principle
- 6 Working depth adjustment
- 7 Grader blade
- 8 Transport gauge 3 meters (118" 1/8)
- Rear mesh roller side adjustment device by cylinder
- Option: Cast iron grooved disc roller + Scraper
- Option: Anti-groove system (ARS)