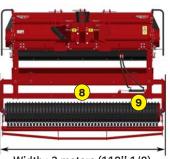

Its particularity is that its transport width is 3 meters (118" 1/8).

- Oversized rotor
- 2 Anti-pad blades (Rotadairon® patent)
- 3 Selection grid fingers
- 4 Torque limiter in oil bath at each end of the rotor
- 5 Soil preparation principle
- 6 Working depth adjustment
- 7 Grader blade
- 8 Transport gauge 3 meters (118" 1/8)
- Rear mesh roller side adjustment device by cylinder
- Option: Cast iron grooved disc roller + Scraper
- Option: Anti-groove system (ARS)