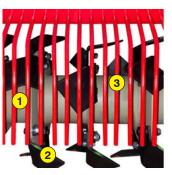

- Oversized rotor
- 2 Anti-pad blades (Rotadairon® patent)
- 3 Selection grid fingers
- 4 Torque limiter in oil bath at each end of the rotor
- 5 Soil preparation principle
- 6 Working depth adjustment
- 7 Grader blade
- 8 Transport gauge 3 meters (118" 1/8)
- Rear mesh roller side adjustment device by cylinder
- Option: Cast iron grooved disc roller + Scraper
- Option: Anti-groove system (ARS)