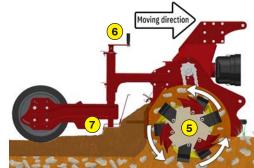

#### Functions of the stone burier RX 250-L3

This soil preparer and stone burier allows the building or renovation of green spaces by preparing the seed bed before seeding. The machine is multipurpose, it allows tilling, burying (stones, rubbish, herbs, etc.), levelling, mixing and rolling the surface. The use is done live or on a ground previously decompacted in depth.

- Oversized rotor
- 2 Anti-pad blades (Rotadairon® patent)
- 3 Selection grid fingers
- 4 Torque limiter in oil bath at each end of the rotor
- 5 Soil preparation principle
- 6 Working depth adjustment
- 7 Grader blade
- 8 Transport gauge 3 meters (118" 1/8)
- Rear mesh roller side adjustment device by cylinder
- Option: Cast iron grooved disc roller + Scraper
- Option: Anti-groove system (ARS)