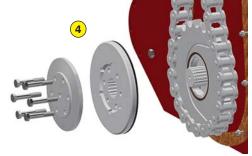

- Oversized rotor
- 2 Anti-pad blades (Rotadairon® patent)
- 3 Selection grid fingers
- 4 Torque limiter in oil bath at each end of the rotor
- 5 Soil preparation principle
- 6 Working depth adjustment
- 7 Grader blade
- 8 Transport gauge 3 meters (118" 1/8)
- Rear mesh roller side adjustment device by cylinder
- Option: Cast iron grooved disc roller + Scraper
- Option: Anti-groove system (ARS)