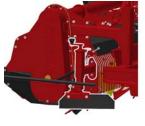

#### Functions of the stone burier RX 250-L3

This soil preparer and stone burier allows the building or renovation of green spaces by preparing the seed bed before seeding. The machine is multipurpose, it allows tilling, burying (stones, rubbish, herbs, etc.), levelling, mixing and rolling the surface. The use is done live or on a ground previously decompacted in depth.

Its particularity is that its transport width is 3 meters (118" 1/8).

- Oversized rotor
- 2 Anti-pad blades (Rotadairon® patent)
- 3 Selection grid fingers
- 4 Torque limiter in oil bath at each end of the rotor
- 5 Soil preparation principle
- 6 Working depth adjustment
- 7 Grader blade
- 8 Transport gauge 3 meters (118" 1/8)
- Rear mesh roller side adjustment device by cylinder
- Option: Cast iron grooved disc roller + Scraper
- Option: Anti-groove system (ARS)