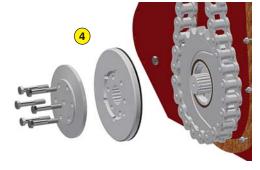

- 1 Oversized rotor
- 2 Anti-pad blades (Rotadairon® patent)
- 3 Selection grid fingers
- 4 Torque limiter in oil bath at each end of the rotor
- 5 Soil preparation principle
- 6 Working depth adjustment
- 7 Grader blade
- 8 Option: Tire roller
- Option : Cast iron grooved disc roller + Scraper
- 10 Option: Pneumatic seeder (SMA 300)
- Option: Anti-groove system (ARS)