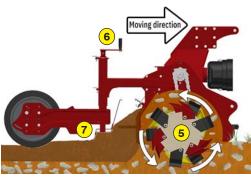

- 1 Oversized rotor
- 2 Anti-pad blades (Rotadairon® patent)
- 3 Selection grid fingers
- 4 Torque limiter in oil bath at each end of the rotor
- 5 Soil preparation principle
- 6 Working depth adjustment
- 7 Grader blade
- 8 Option: Tire roller
- Option : Cast iron grooved disc roller + Scraper
- 10 Option: Pneumatic seeder (SMA 300)
- Option: Anti-groove system (ARS)