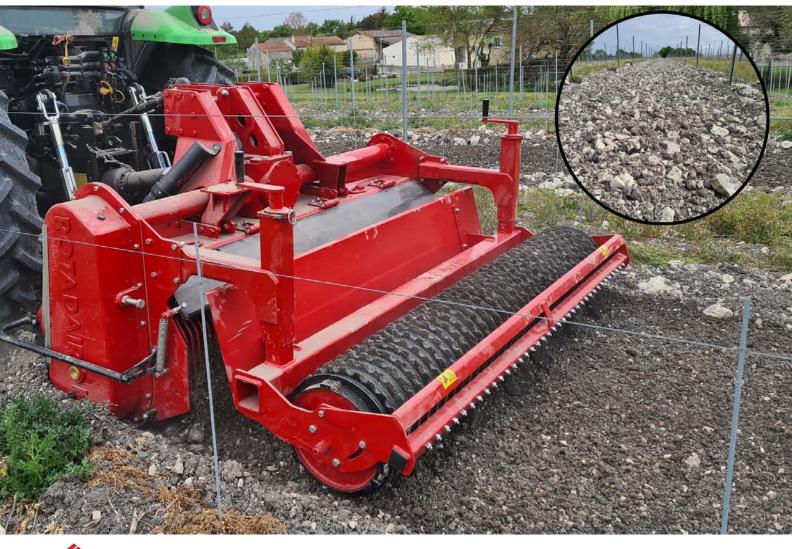

#### **Functions of the stone burier RX 300**

This soil preparer and stone burier allows the building or renovation of green spaces by preparing the seed bed before seeding. The machine is multipurpose, it allows tilling, burying (stones, rubbish, herbs, etc.), levelling, mixing and rolling the surface. The use is done live or on a ground previously decompacted in depth.

| Machine                                   | RX 300                                                                                                                   |
|-------------------------------------------|--------------------------------------------------------------------------------------------------------------------------|
| Working width                             | 3050 mm (120'')                                                                                                          |
| Total width                               | 3870 mm (152" <sub>1/4</sub> )                                                                                           |
| Weight with mesh metal roller             | 2192 Kg (4832.5 lb)                                                                                                      |
| Tractor : Required power                  | 110 - 160 CV                                                                                                             |
| Tractor : Max track width                 | 3 meters (118" <sub>1/10</sub> )                                                                                         |
| Working depth (max)                       | 220 mm (8" 1/2)                                                                                                          |
| Rotor outer diameter                      | 630 mm (24" <sub>3/4</sub> )                                                                                             |
| Depth adjustment                          | Support on rear roller adjustable by screw jacks                                                                         |
| Number of blades                          | 90                                                                                                                       |
| Grid finger spacing                       | 20 mm (4/5'')                                                                                                            |
| 3 point hitch                             | Categories 2 & 3                                                                                                         |
| PTO speed                                 | 1000 tr/min                                                                                                              |
| Tractor forward speed                     | 0.8 to 1,5 Km/h (0.5 to 0.9 mph)                                                                                         |
| Transmission                              | Angle gearbox<br>+ Oil bath chains                                                                                       |
| Machine drive type                        | Dual drive                                                                                                               |
| Security                                  | Torque limiter in oil bath at each end of the rotor                                                                      |
| Transport dimension w x L x H             | 3870 mm x 2220 mm x 1290 mm<br>(152" 1/4 x 87" 1/2 x 50" 3/4)                                                            |
| Weight with cast iron notched disc roller | 2588 Kg (5705.5 lb)                                                                                                      |
| Weight with tire roller                   | 2431 Kg (5359.4 lb)                                                                                                      |
| Options                                   | - Tire roller<br>- Cast iron grooved disc roller + Scraper<br>- Pneumatic seeder : SMA 300<br>- Anti-groove system (ARS) |