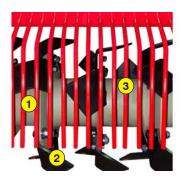

- 1 Oversized rotor
- 2 Anti-pad blades (Rotadairon® patent)
- 3 Selection grid fingers
- 4 Torque limiter in oil bath at each end of the rotor
- 5 Soil preparation principle
- 6 Working depth adjustment
- 7 Grader blade
- 8 Option: Tire roller
- Option : Cast iron grooved disc roller + Scraper
- 10 Option: Pneumatic seeder (SMA 300)
- Option: Anti-groove system (ARS)