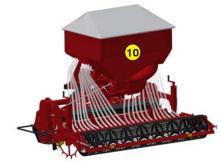

- 1 Oversized rotor
- 2 Anti-pad blades (Rotadairon® patent)
- 3 Selection grid fingers
- 4 Torque limiter in oil bath at each end of the rotor
- 5 Soil preparation principle
- 6 Working depth adjustment
- 7 Grader blade
- 8 Option: Tire roller
- Option : Cast iron grooved disc roller + Scraper
- 10 Option: Pneumatic seeder (SMA 300)
- Option: Anti-groove system (ARS)