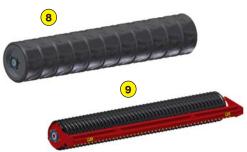

- 1 Oversized rotor
- 2 Anti-pad blades (Rotadairon® patent)
- 3 Selection grid fingers
- 4 Torque limiter in oil bath at each end of the rotor
- 5 Soil preparation principle
- 6 Working depth adjustment
- 7 Grader blade
- 8 Option: Tire roller
- Option : Cast iron grooved disc roller + Scraper
- 10 Option: Pneumatic seeder (SMA 300)
- Option: Anti-groove system (ARS)