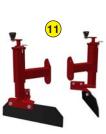

- 1 Oversized rotor
- 2 Anti-pad blades (Rotadairon® patent)
- 3 Selection grid fingers
- 4 Torque limiter in oil bath at each end of the rotor
- 5 Soil preparation principle
- 6 Working depth adjustment
- 7 Grader blade
- 8 Option: Tire roller
- Option : Cast iron grooved disc roller + Scraper
- 10 Option: Pneumatic seeder (SMA 300)
- Option: Anti-groove system (ARS)