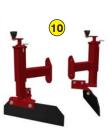

- 1 Oversized rotor
- 2 Anti-pad blades (Rotadairon® patent)
- 3 Selection grid fingers
- 4 Torque limiter in oil bath at each end of the rotor
- 5 Soil preparation principle
- Working depth adjustment
- 7 Grader blade
- 8 Option: Tire roller
- Option : Cast iron grooved disc roller + Scraper
- Option: Anti-groove system (ARS)