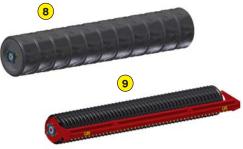

- 1 Oversized rotor
- 2 Anti-pad blades (Rotadairon® patent)
- 3 Selection grid fingers
- 4 Torque limiter in oil bath at each end of the rotor
- 5 Soil preparation principle
- Working depth adjustment
- 7 Grader blade
- 8 Option: Tire roller
- Option : Cast iron grooved disc roller + Scraper
- Option: Anti-groove system (ARS)

| Machine                                   | RX 370                                                                                   |
|-------------------------------------------|------------------------------------------------------------------------------------------|
| Working width                             | 3680 mm (145'')                                                                          |
| Total width                               | 4620 mm (182'')                                                                          |
| Weight with mesh metal roller             | 2499 Kg (5509.3 lb)                                                                      |
| Tractor: Required power                   | 130 - 180 CV                                                                             |
| Tractor: Max track width                  | 3.60 meters (141" <sub>3/4</sub> )                                                       |
| Working depth (max)                       | 220 mm (8" <sub>1/2</sub> )                                                              |
| Rotor outer diameter                      | 630 mm (24" <sub>3/4</sub> )                                                             |
| Depth adjustment                          | Support on rear roller adjustable by screw jacks                                         |
| Number of blades                          | 108                                                                                      |
| Grid finger spacing                       | 20 mm (4/5'')                                                                            |
| 3 point hitch                             | Categories 2 & 3                                                                         |
| PTO speed                                 | 1000 tr/min                                                                              |
| Tractor forward speed                     | 0.8 to 1,5 Km/h (0.5 to 0.9 mph)                                                         |
| Transmission                              | Angle gearbox<br>+ Oil bath chains                                                       |
| Machine drive type                        | Dual drive                                                                               |
| Security                                  | Torque limiter in oil bath at each end of the rotor                                      |
| Transport dimension w x L x H             | 4620 mm x 1980 mm x 1295 mm<br>(182" x 78" x 51")                                        |
| Weight with cast iron notched disc roller | 2978 Kg (6565.3 lb)                                                                      |
| Weight with tire roller                   | 2779 Kg (6126.6 lb)                                                                      |
| Options                                   | - Tire roller<br>- Cast iron grooved disc roller + Scraper<br>- Anti-groove system (ARS) |