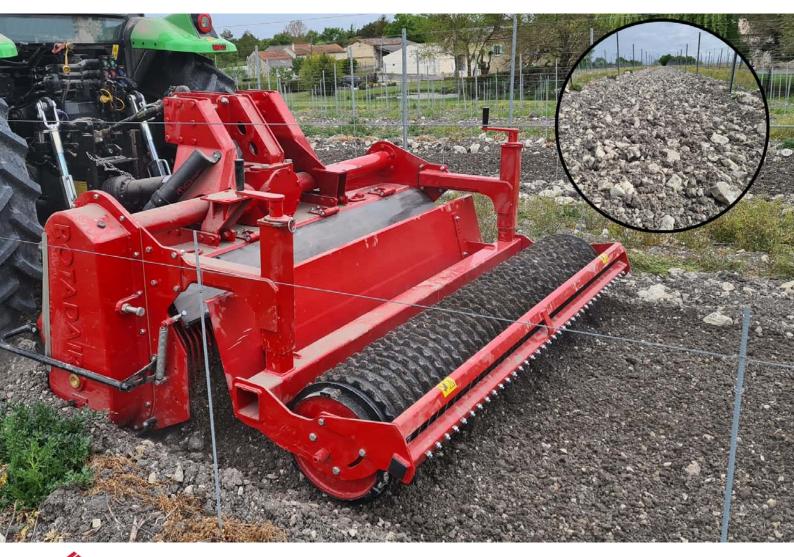

#### **Functions of the stone burier RX 370**

This soil preparer and stone burier allows the building or renovation of green spaces by preparing the seed bed before seeding. The machine is multipurpose, it allows tilling, burying (stones, rubbish, herbs, etc.), levelling, mixing and rolling the surface. The use is done live or on a ground previously decompacted in depth.

| Machine                                   | RX 370                                                                                   |
|-------------------------------------------|------------------------------------------------------------------------------------------|
| Working width                             | 3680 mm (145'')                                                                          |
| Total width                               | 4620 mm (182'')                                                                          |
| Weight with mesh metal roller             | 2499 Kg (5509.3 lb)                                                                      |
| Tractor: Required power                   | 130 - 180 CV                                                                             |
| Tractor: Max track width                  | 3.60 meters (141" <sub>3/4</sub> )                                                       |
| Working depth (max)                       | 220 mm (8" <sub>1/2</sub> )                                                              |
| Rotor outer diameter                      | 630 mm (24" <sub>3/4</sub> )                                                             |
| Depth adjustment                          | Support on rear roller adjustable by screw jacks                                         |
| Number of blades                          | 108                                                                                      |
| Grid finger spacing                       | 20 mm (4/5'')                                                                            |
| 3 point hitch                             | Categories 2 & 3                                                                         |
| PTO speed                                 | 1000 tr/min                                                                              |
| Tractor forward speed                     | 0.8 to 1,5 Km/h (0.5 to 0.9 mph)                                                         |
| Transmission                              | Angle gearbox<br>+ Oil bath chains                                                       |
| Machine drive type                        | Dual drive                                                                               |
| Security                                  | Torque limiter in oil bath at each end of the rotor                                      |
| Transport dimension w x L x H             | 4620 mm x 1980 mm x 1295 mm<br>(182" x 78" x 51")                                        |
| Weight with cast iron notched disc roller | 2978 Kg (6565.3 lb)                                                                      |
| Weight with tire roller                   | 2779 Kg (6126.6 lb)                                                                      |
| Options                                   | - Tire roller<br>- Cast iron grooved disc roller + Scraper<br>- Anti-groove system (ARS) |