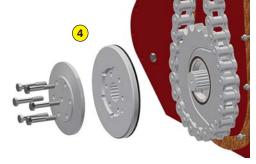

- 1 Oversized rotor
- 2 Anti-pad blades (Rotadairon® patent)
- 3 Selection grid fingers
- 4 Torque limiter in oil bath at each end of the rotor
- 5 Soil preparation principle
- Working depth adjustment
- 7 Grader blade
- 8 Option: Tire roller
- Option : Cast iron grooved disc roller + Scraper
- Option: Anti-groove system (ARS)