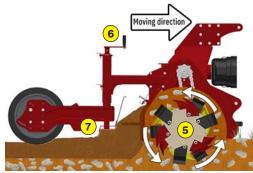

#### **Functions of the stone burier RX 370**

This soil preparer and stone burier allows the building or renovation of green spaces by preparing the seed bed before seeding. The machine is multipurpose, it allows tilling, burying (stones, rubbish, herbs, etc.), levelling, mixing and rolling the surface. The use is done live or on a ground previously decompacted in depth.

- 1 Oversized rotor
- 2 Anti-pad blades (Rotadairon® patent)
- 3 Selection grid fingers
- 4 Torque limiter in oil bath at each end of the rotor
- 5 Soil preparation principle
- Working depth adjustment
- 7 Grader blade
- 8 Option: Tire roller
- Option : Cast iron grooved disc roller + Scraper
- Option: Anti-groove system (ARS)