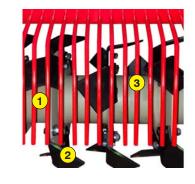

- 1 Oversized rotor
- 2 Anti-pad blades (Rotadairon® patent)
- 3 Selection grid fingers
- 4 Torque limiter in oil bath at each end of the rotor
- 5 Soil preparation principle
- Working depth adjustment
- 7 Grader blade
- 8 Option: Tire roller
- Option : Cast iron grooved disc roller + Scraper
- Option: Anti-groove system (ARS)