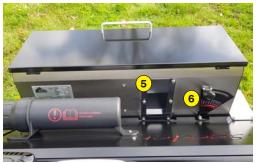

- 1 Oil bath filter
- Parking brake lever
- 3 Gearshift
- 4 Hour meter, tachometer
- 5 Seed level indicator
- 6 Seed flow adjustment
- 7 Calibration device
- 8 Pedal for engaging the seed burying rotor
- 9 Seed burying rotor
- 10 Option : Double rear metal mesh roller
- (11) Option : Double rear smooth roller