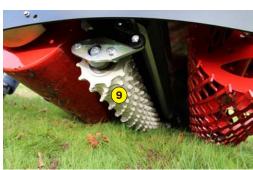

- 1 Oil bath filter
- Parking brake lever
- 3 Gearshift
- 4 Hour meter, tachometer
- 5 Seed level indicator
- 6 Seed flow adjustment
- 7 Calibration device
- 8 Pedal for engaging the seed burying rotor
- 9 Seed burying rotor
- 10 Option : Double rear metal mesh roller
- (11) Option : Double rear smooth roller