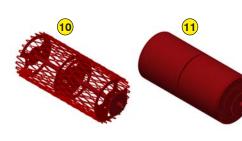

- 1 Oil bath filter
- Parking brake lever
- 3 Gearshift
- 4 Hour meter, tachometer
- 5 Seed level indicator
- 6 Seed flow adjustment
- 7 Calibration device
- 8 Pedal for engaging the seed burying rotor
- 9 Seed burying rotor
- 10 Option : Double rear metal mesh roller
- (11) Option : Double rear smooth roller