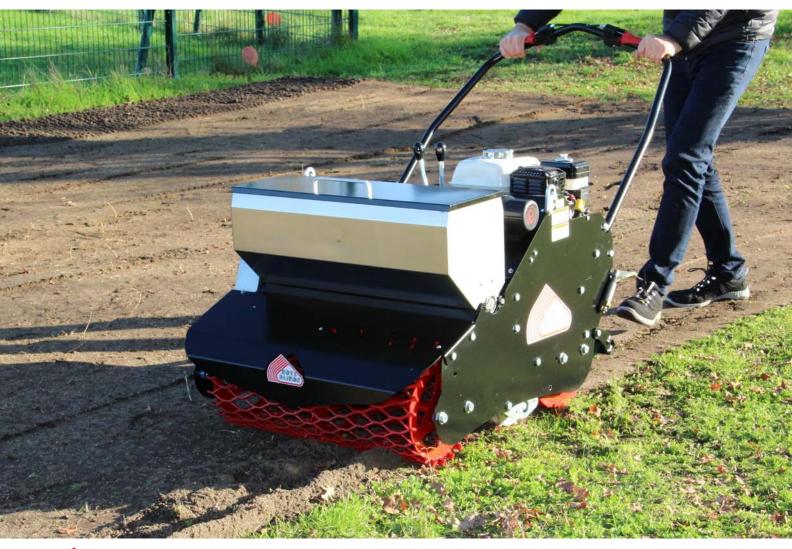

## Functions of the seeder SD 700

The Rotadairon® SD 700 is a self-propelled seeding machine designed for precision seeding, seed burial and field filling.

The Rotadairon® SD 700 can be used to sow the majority of grass varieties such as bluegrass, red fescue, ray grass, etc...

Reliable, handy and efficient, it allows you to sow quickly and effortlessly.

The metal mesh roller, at the front, wafts the soil. Then the seed drill deposits the seeds. Then the rotor claws the soil. Finally the smooth roller at the back compacts the soil ideally to obtain a good germination and avoid the marking of the steps of the user

The Rotadairon® SD 700 is driven by the rear packer roller.