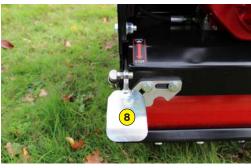

- 1 Oil bath filter
- Parking brake lever
- 3 Gearshift
- 4 Hour meter, tachometer
- 5 Seed level indicator
- 6 Seed flow adjustment
- 7 Calibration device
- 8 Pedal for engaging the seed burying rotor
- 9 Seed burying rotor
- 10 Option : Double rear metal mesh roller
- (11) Option : Double rear smooth roller