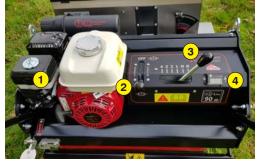

- 1 Oil bath filter
- Parking brake lever
- 3 Gearshift
- 4 Hour meter, tachometer
- 5 Seed level indicator
- 6 Seed flow adjustment
- 7 Calibration device
- 8 Pedal for engaging the seed burying rotor
- 9 Seed burying rotor
- 10 Option : Double rear metal mesh roller
- (11) Option : Double rear smooth roller