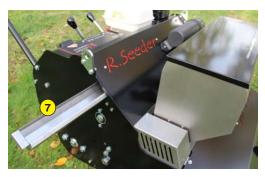

- 1 Oil bath filter
- Parking brake lever
- 3 Gearshift
- 4 Hour meter, tachometer
- 5 Seed level indicator
- 6 Seed flow adjustment
- 7 Calibration device
- 8 Pedal for engaging the seed burying rotor
- 9 Seed burying rotor
- 10 Option : Double rear metal mesh roller
- (11) Option : Double rear smooth roller