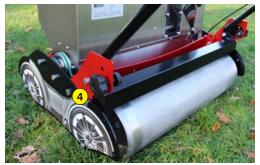

The metal mesh roller, at the front, wafts the soil. Then the seed drill deposits the seeds. Finally the smooth rear roller, ideally compacts the soil to obtain a good germination and avoid the marking of the steps of the user.