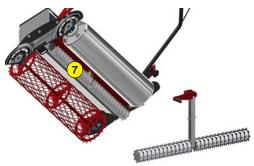

| 1   | Seed level indicator  | r |
|-----|-----------------------|---|
| \ I | Seeu level illulcator |   |

- Seed flow adjustment
- 3 Seed Depot Calibration Auger
- 4 Quick adjustment of handlebar height
- 5 Stainless steel gravity seeder
- 6 Quick opening / closing system by guillotine, without flow change
- 7 Option : Seed dibbler

  8 Option : Additional mass

| Machine                       | SEEDCAR                                                              |  |
|-------------------------------|----------------------------------------------------------------------|--|
| Seeding width                 | 700 mm (27" <sub>1/2</sub> )                                         |  |
| Total width                   | 840 mm (33'')                                                        |  |
| Front roller type             | Metal mesh                                                           |  |
| Front roller diameter         | 220 mm (8" <sub>1/2</sub> )                                          |  |
| Rear roller type              | Stainless steel smooth                                               |  |
| Rear roller diameter          | 200 mm (7" <sub>3/4</sub> )                                          |  |
| Weight                        | 51 Kg (112,4 lb)                                                     |  |
| Transport dimension w x L x H | 860 mm x 850 mm x 1085 mm<br>(33" 7/8 x 33" 1/2 x 42" 3/4)           |  |
| Seeder                        | •                                                                    |  |
| Type of seed drill            | Stainless steel gravity seed drill                                   |  |
| Seed rate adjustement         | Adjustment dial 0 to 6                                               |  |
| Seed rate calibration         | Calibration bucket                                                   |  |
| Seed drill capacity           | 55 liters (14,5 US gal)                                              |  |
| Options                       | - Seed dibbler<br>- Additional mass :<br>15 or 22 Kg (33 or 48.5 lb) |  |