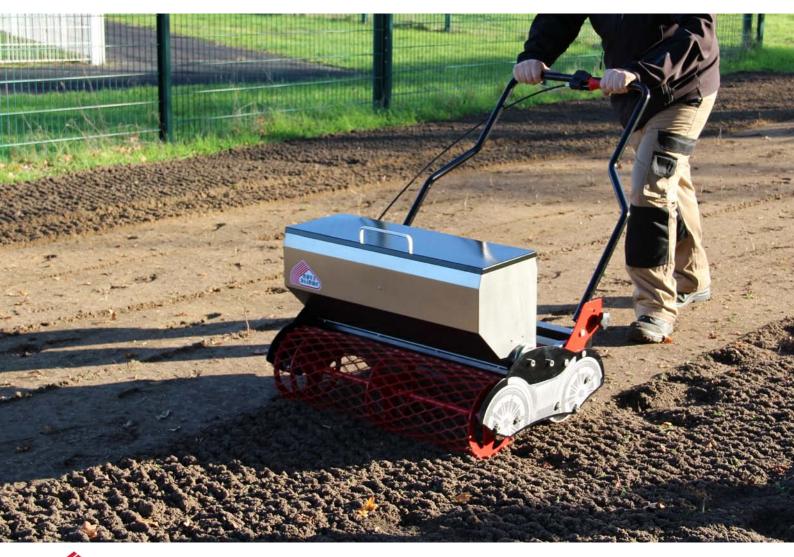

#### **Functions of the seeder SEEDCAR**

The Rotadairon® SEEDCAR is a manual seeding machine designed for seeding all types of grass (bluegrass, red fescue or ray-grass). This gravity seeder is equipped with a graduated sector flow adjustment. For working comfort, the opening/ closing of the seeding is done from the handlebars. It also makes it possible to gear up and roll up all the «corners» of narrow or difficult access grounds

The metal mesh roller, at the front, wafts the soil. Then the seed drill deposits the seeds. Finally the smooth rear roller, ideally compacts the soil to obtain a good germination and avoid the marking of the steps of the user.