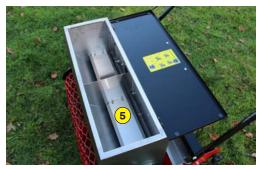

| 1   | Seed level indicator  | r |
|-----|-----------------------|---|
| \ I | Seeu level illulcator |   |

- Seed flow adjustment
- 3 Seed Depot Calibration Auger
- 4 Quick adjustment of handlebar height
- 5 Stainless steel gravity seeder
- 6 Quick opening / closing system by guillotine, without flow change
- 7 Option : Seed dibbler

  8 Option : Additional mass

| Machine                       | SEEDCAR                                                              |  |
|-------------------------------|----------------------------------------------------------------------|--|
| Seeding width                 | 700 mm (27" <sub>1/2</sub> )                                         |  |
| Total width                   | 840 mm (33'')                                                        |  |
| Front roller type             | Metal mesh                                                           |  |
| Front roller diameter         | 220 mm (8" <sub>1/2</sub> )                                          |  |
| Rear roller type              | Stainless steel smooth                                               |  |
| Rear roller diameter          | 200 mm (7" <sub>3/4</sub> )                                          |  |
| Weight                        | 51 Kg (112,4 lb)                                                     |  |
| Transport dimension w x L x H | 860 mm x 850 mm x 1085 mm<br>(33" 7/8 x 33" 1/2 x 42" 3/4)           |  |
| Seeder                        | •                                                                    |  |
| Type of seed drill            | Stainless steel gravity seed drill                                   |  |
| Seed rate adjustement         | Adjustment dial 0 to 6                                               |  |
| Seed rate calibration         | Calibration bucket                                                   |  |
| Seed drill capacity           | 55 liters (14,5 US gal)                                              |  |
| Options                       | - Seed dibbler<br>- Additional mass :<br>15 or 22 Kg (33 or 48.5 lb) |  |