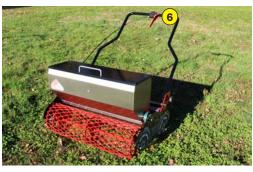

#### **Functions of the seeder SEEDCAR**

The Rotadairon® SEEDCAR is a manual seeding machine designed for seeding all types of grass (bluegrass, red fescue or ray-grass). This gravity seeder is equipped with a graduated sector flow adjustment. For working comfort, the opening/ closing of the seeding is done from the handlebars. It also makes it possible to gear up and roll up all the «corners» of narrow or difficult access grounds

The metal mesh roller, at the front, wafts the soil. Then the seed drill deposits the seeds. Finally the smooth rear roller, ideally compacts the soil to obtain a good germination and avoid the marking of the steps of the user.