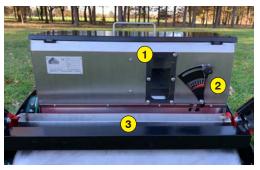

| 1   | Seed level indicator  | r |
|-----|-----------------------|---|
| \ I | Seeu level illulcator |   |

- Seed flow adjustment
- 3 Seed Depot Calibration Auger
- 4 Quick adjustment of handlebar height
- 5 Stainless steel gravity seeder
- 6 Quick opening / closing system by guillotine, without flow change
- 7 Option : Seed dibbler

  8 Option : Additional mass

| Machine                       | SEEDCAR                                                              |  |
|-------------------------------|----------------------------------------------------------------------|--|
| Seeding width                 | 700 mm (27" <sub>1/2</sub> )                                         |  |
| Total width                   | 840 mm (33'')                                                        |  |
| Front roller type             | Metal mesh                                                           |  |
| Front roller diameter         | 220 mm (8" <sub>1/2</sub> )                                          |  |
| Rear roller type              | Stainless steel smooth                                               |  |
| Rear roller diameter          | 200 mm (7" <sub>3/4</sub> )                                          |  |
| Weight                        | 51 Kg (112,4 lb)                                                     |  |
| Transport dimension w x L x H | 860 mm x 850 mm x 1085 mm<br>(33" 7/8 x 33" 1/2 x 42" 3/4)           |  |
| Seeder                        | •                                                                    |  |
| Type of seed drill            | Stainless steel gravity seed drill                                   |  |
| Seed rate adjustement         | Adjustment dial 0 to 6                                               |  |
| Seed rate calibration         | Calibration bucket                                                   |  |
| Seed drill capacity           | 55 liters (14,5 US gal)                                              |  |
| Options                       | - Seed dibbler<br>- Additional mass :<br>15 or 22 Kg (33 or 48.5 lb) |  |