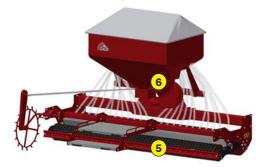

| JWING ICAI TOUCH | 1 | Swing | rear | roller |
|------------------|---|-------|------|--------|
|------------------|---|-------|------|--------|

- Locking of the oscillation of the rear roller for road travel
- Drive wheel allowing the deposit of the seed in proportion to the advance
- 4 Access platform for the tank
- Front and rear roller scraper
- Pneumatic seeder