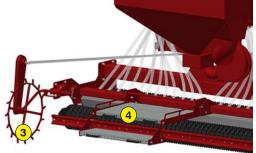

| JWING ICAI TOUCH | 1 | Swing | rear | roller |
|------------------|---|-------|------|--------|
|------------------|---|-------|------|--------|

- Locking of the oscillation of the rear roller for road travel
- Drive wheel allowing the deposit of the seed in proportion to the advance
- 4 Access platform for the tank
- Front and rear roller scraper
- Pneumatic seeder