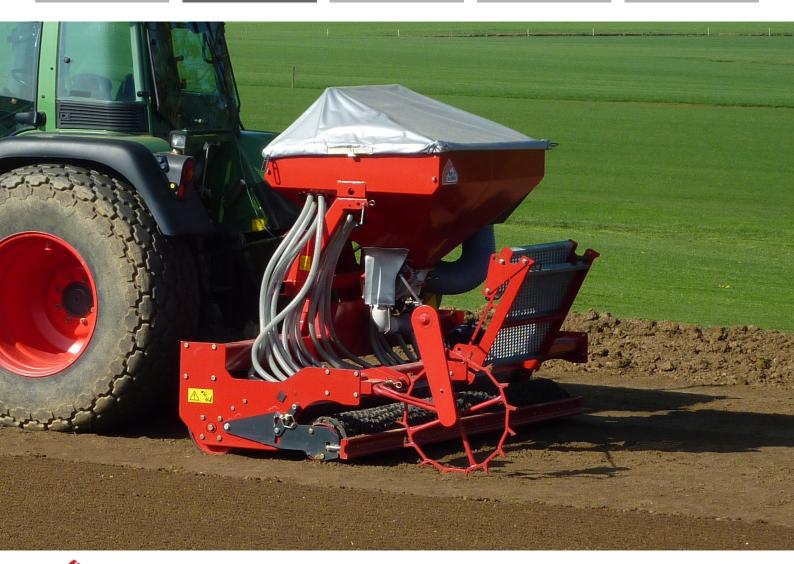

### **Functions of the seeder SMA 305**

This seeder has been designed to seed most varieties of turf such as pastures, fescues, ryegrass, etc. on large surfaces. It is equipped with a pneumatic seeder and two cast iron rollers, allowing seeding in one pass. It is used on land previously worked with a soil preparation/stone burier.

| JWING ICAI TOUCH | 1 | Swing | rear | roller |
|------------------|---|-------|------|--------|
|------------------|---|-------|------|--------|

- Locking of the oscillation of the rear roller for road travel
- Drive wheel allowing the deposit of the seed in proportion to the advance
- 4 Access platform for the tank
- Front and rear roller scraper
- Pneumatic seeder