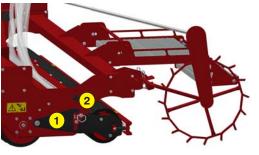

| JWING ICAI TOUCH | 1 | Swing | rear | roller |
|------------------|---|-------|------|--------|
|------------------|---|-------|------|--------|

- Locking of the oscillation of the rear roller for road travel
- Drive wheel allowing the deposit of the seed in proportion to the advance
- 4 Access platform for the tank
- Front and rear roller scraper
- Pneumatic seeder