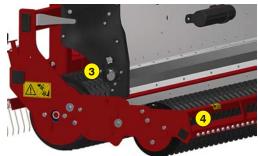

| 1     | Wheel   | Fracor | Claws |
|-------|---------|--------|-------|
| \ I / | vviieei | ciasei | Claws |

- Swing rear roller
- Quick opening / closing system by guillotine, without flow change
- 4 Front and rear roller scraper
- Seed flow adjustment
- Stainless steel gravity seeder