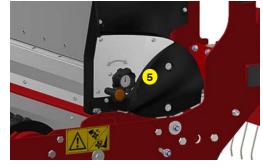

| 1     | Wheel   | Fracor | Claws |
|-------|---------|--------|-------|
| \ I / | vviieei | ciasei | Claws |

- Swing rear roller
- Quick opening / closing system by guillotine, without flow change
- 4 Front and rear roller scraper
- Seed flow adjustment
- Stainless steel gravity seeder