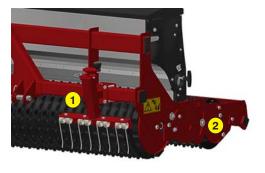

| 1     | Wheel   | Fracor | Claws |
|-------|---------|--------|-------|
| \ I / | vviieei | ciasei | Claws |

- Swing rear roller
- Quick opening / closing system by guillotine, without flow change
- 4 Front and rear roller scraper
- Seed flow adjustment
- Stainless steel gravity seeder