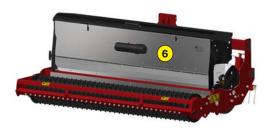

| 1     | Wheel   | Fracor | Claws |
|-------|---------|--------|-------|
| \ I / | vviieei | ciasei | Claws |

- Swing rear roller
- Quick opening / closing system by guillotine, without flow change
- 4 Front and rear roller scraper
- Seed flow adjustment
- Stainless steel gravity seeder