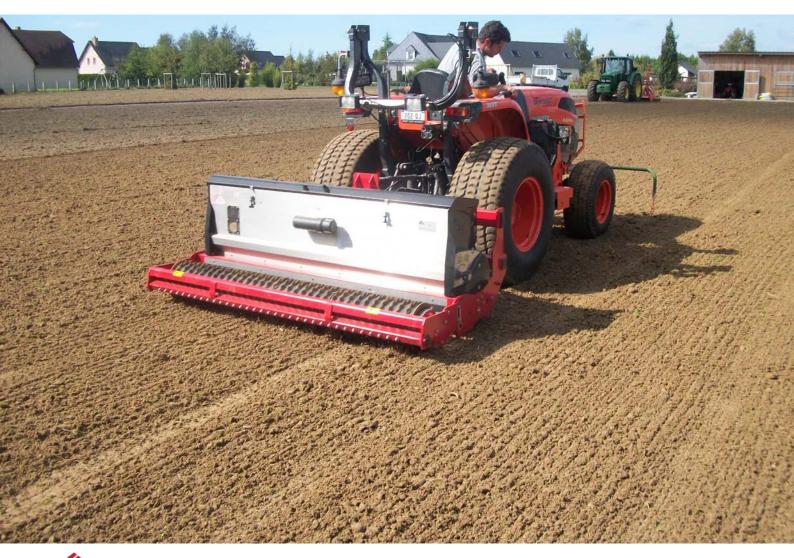

### Functions of the seeder SMG 155

This seeding machine was designed to sow most varieties of grass such as pastures, red fescue, ray-grass, etc. on large areas. It is equipped with a gravity seeder and two cast iron rollers, allowing a single clutch passage. It is used on the ground previously worked with the aid of a soil preparer/stone burier.