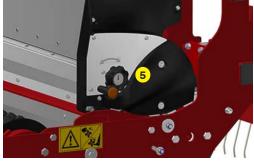

- 1 Wheel Eraser Claws
- **2** Swing rear roller
- Quick opening / closing system by guillotine, without flow change
- **4** Front and rear roller scraper
- **5** Seed flow adjustment
- 6 Stainless steel gravity seeder