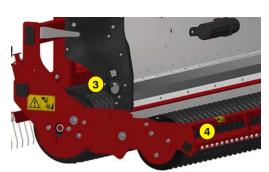

- 1 Wheel Eraser Claws
- **2** Swing rear roller
- Quick opening / closing system by guillotine, without flow change
- **4** Front and rear roller scraper
- **5** Seed flow adjustment
- 6 Stainless steel gravity seeder