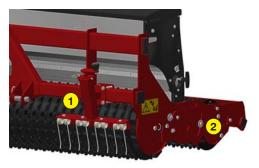

- 1 Wheel Eraser Claws
- **2** Swing rear roller
- Quick opening / closing system by guillotine, without flow change
- **4** Front and rear roller scraper
- **5** Seed flow adjustment
- 6 Stainless steel gravity seeder