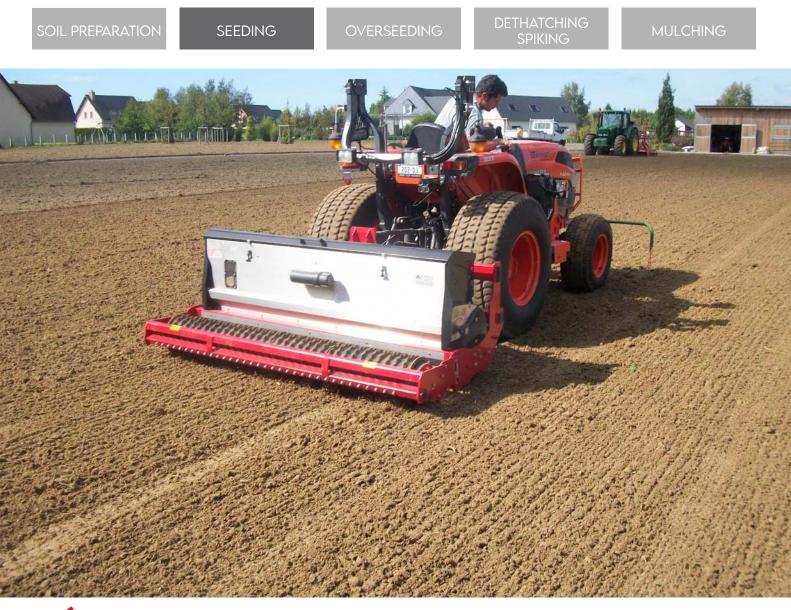

## Functions of the seeder SMG 205

This seeding machine was designed to sow most varieties of grass such as pastures, red fescue, ray-grass, etc. on large areas. It is equipped with a gravity seeder and two cast iron rollers, allowing a single clutch passage. It is used on the ground previously worked with the aid of a soil preparer/stone burier.