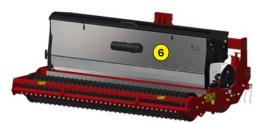

- 1 Wheel Eraser Claws
- **2** Swing rear roller
- Quick opening / closing system by guillotine, without flow change
- **4** Front and rear roller scraper
- **5** Seed flow adjustment
- 6 Stainless steel gravity seeder