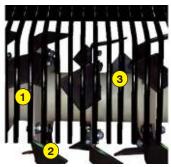

- 1 Oversized rotor
- (2) Anti-pad blades (Rotadairon® patent)
- 3 Selection grid fingers
- 4 Conventional quick hook system
- 5 Soil preparation principle
- 6 Grader blade
- 7 Option : Fast coupling / uncoupling device
- 8 Option : Rear mesh roller side adjustment device by cylinder
- 9 Option: TurfRenov® Kit
- Option: Kit control TurfRenov®