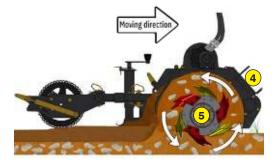

- 1 Oversized rotor
- (2) Anti-pad blades (Rotadairon® patent)
- 3 Selection grid fingers
- 4 Conventional quick hook system
- 5 Soil preparation principle
- 6 Grader blade
- 7 Option : Fast coupling / uncoupling device
- 8 Option : Rear mesh roller side adjustment device by cylinder
- 9 Option: TurfRenov® Kit
- Option: Kit control TurfRenov®