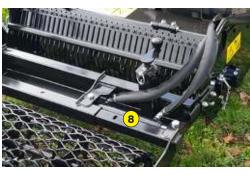

- 1 Oversized rotor
- (2) Anti-pad blades (Rotadairon® patent)
- 3 Selection grid fingers
- 4 Conventional quick hook system
- 5 Soil preparation principle
- 6 Grader blade
- 7 Option : Fast coupling / uncoupling device
- 8 Option : Rear mesh roller side adjustment device by cylinder
- 9 Option: TurfRenov® Kit
- Option: Kit control TurfRenov®