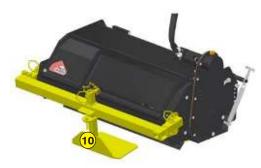

- 1 Oversized rotor
- (2) Anti-pad blades (Rotadairon® patent)
- 3 Selection grid fingers
- 4 Conventional quick hook system
- 5 Soil preparation principle
- 6 Grader blade
- 7 Option : Fast coupling / uncoupling device
- 8 Option : Rear mesh roller side adjustment device by cylinder
- 9 Option: TurfRenov® Kit
- Option: Kit control TurfRenov®