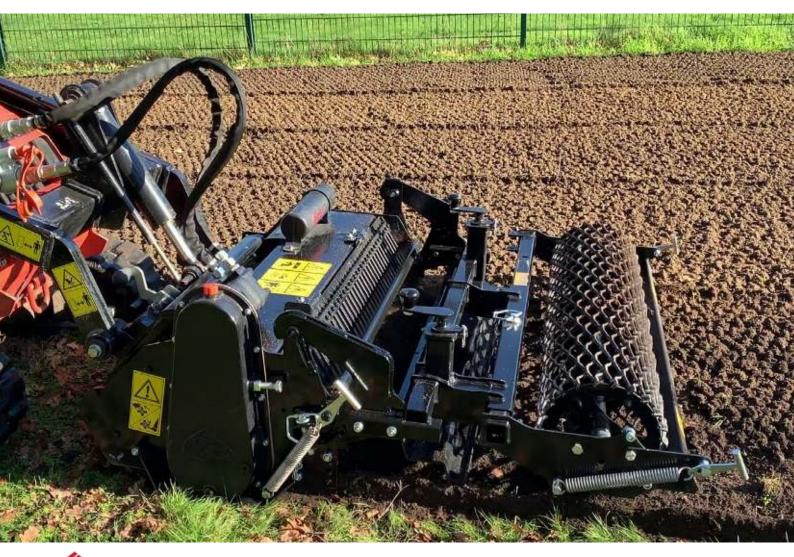

#### **Functions of the stone burier STH 42**

This soil and stone burier is designed for Skid-Steer (mini-loader). There are three versions of the machine hitch:

- Toro / Ditch Witch / Vermeer type hitch plate: STH 42
- Adaptable to your carrier by your own: supplied without hitch plate, without hoses, without couplers: STH 42 ADAPT

It allows the building or renovation of green spaces by preparing the seed bed before seeding. The machine is multi-purpose, it allows tilling, burying (stones, rubbish, herbs, etc.), levelling, mixing and rolling the surface. The use is done live or on a ground previously decompacted in depth and cleared of large stones.