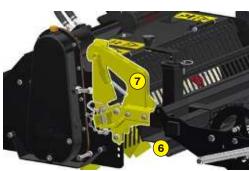

- 1 Oversized rotor
- (2) Anti-pad blades (Rotadairon® patent)
- 3 Selection grid fingers
- 4 Conventional quick hook system
- 5 Soil preparation principle
- 6 Grader blade
- 7 Option : Fast coupling / uncoupling device
- 8 Option : Rear mesh roller side adjustment device by cylinder
- 9 Option: TurfRenov® Kit
- Option: Kit control TurfRenov®