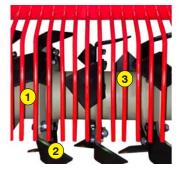

ROTADAIRON Départementale 92 - Les Hunaudières 72230 Mulsanne - France Mail : contacts@rotadairon.fr Phone number : (33) 2 43 422 422

- Oversized rotor
- 2 Anti-pad blades (Rotadairon<sup>®</sup> patent)
- **3** Selection grid fingers
- **4** Oil bath torque limiter at rotor end
- **5** Soil preparation principle
- 6 Working depth adjustment
- **7** RAPID hitch example
- 8 Storage stand
- 9 Grader blade
- **10** Option : Working depth setting by hydraulic jack