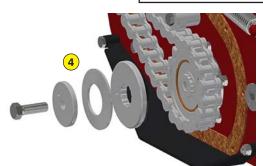

ROTADAIRON Départementale 92 - Les Hunaudières 72230 Mulsanne - France Mail : contacts@rotadairon.fr Phone number : (33) 2 43 422 422

- Oversized rotor
- 2 Anti-pad blades (Rotadairon<sup>®</sup> patent)
- **3** Selection grid fingers
- **4** Oil bath torque limiter at rotor end
- **5** Soil preparation principle
- 6 Working depth adjustment
- **7** RAPID hitch example
- 8 Storage stand
- 9 Grader blade
- **10** Option : Working depth setting by hydraulic jack