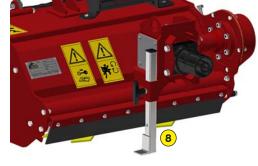

ROTADAIRON Départementale 92 - Les Hunaudières 72230 Mulsanne - France Mail : contacts@rotadairon.fr Phone number : (33) 2 43 422 422

- Oversized rotor
- 2 Anti-pad blades (Rotadairon<sup>®</sup> patent)
- **3** Selection grid fingers
- **4** Oil bath torque limiter at rotor end
- **5** Soil preparation principle
- 6 Working depth adjustment
- **7** RAPID hitch example
- 8 Storage stand
- 9 Grader blade
- **10** Option : Working depth setting by hydraulic jack