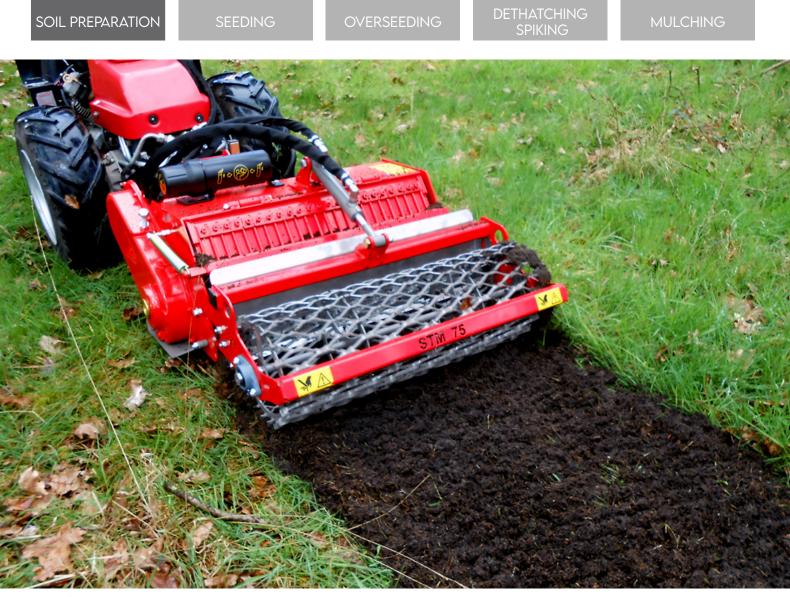

### Functions of the stone burier STM 75

This soil preparer and stone burier is thought for cultivators. This machine has been designed to perform tilling to 140 mm, burying pebbles/litter/grass, levelling with adjustable levelling blade, rolling with metal mesh roller. The use is made in direct or on a ground previously decompacted in depth and cleared of large stones.

| Machine                          | STM                                                                         | STM 75                                                                                          |  |
|----------------------------------|-----------------------------------------------------------------------------|-------------------------------------------------------------------------------------------------|--|
| Coupling head                    | (Other brands                                                               | RAPID/REFORM, NIBBI, AGRIA*, AEBI<br>(Other brands, contact us)<br>* AGRIA adaptor not supplied |  |
| Working width                    | 750 mm                                                                      | 750 mm (29" 1/2)                                                                                |  |
| Total width                      | 960 mm                                                                      | 960 mm (37" 3/4)                                                                                |  |
| Weight                           | STM 75 RAPID/REFORM<br>167 Kg (368 lb)<br>STM 75 AGRIA<br>159 Kg (350.5 lb) | STM 75 NIBBI<br>160 Kg (352.7 lb)<br>STM 75 AEBI<br>155 Kg (341.7 lb)                           |  |
| Tiller : max track width         | 0.98 mete                                                                   | 0.98 meter (38'' 1/2)                                                                           |  |
| Working depth (max)              | 140 mm                                                                      | 140 mm (5" 1/2)                                                                                 |  |
| Rotor outer diameter             | 400 mm                                                                      | 400 mm (15" 3/4)                                                                                |  |
| Depth adjustment                 | Screw jac                                                                   | Screw jack system                                                                               |  |
| Number of blades                 | 1                                                                           | 16                                                                                              |  |
| Grid finger spacing              | 22 mm                                                                       | 22 mm (7/8')                                                                                    |  |
| PTO speed                        |                                                                             | 920 tr/min (clockwise) for<br>RAPID/REFORME, NIBBI, AGRIA, AEBI                                 |  |
| Forward speed                    | 0.8 to 1,5 Km/h                                                             | 0.8 to 1,5 Km/h (0.5 to 0.9 mph)                                                                |  |
| Transmission                     | 0 0                                                                         | Angle gearbox<br>+ oil bath chain                                                               |  |
| Security                         |                                                                             | Oil bath torque limiter at the end<br>of the rotor                                              |  |
| Transport dimension<br>w x L x H |                                                                             | 960 mm x 1215 mm x 590 mm<br>(37" 3/4 x 47" 3/4 x 23" 1/4)                                      |  |
| Option                           | Working depth setti                                                         | Working depth setting by hydraulic jack                                                         |  |