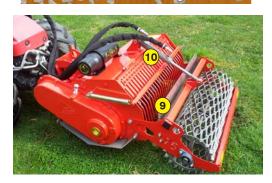

ROTADAIRON Départementale 92 - Les Hunaudières 72230 Mulsanne - France Mail : contacts@rotadairon.fr Phone number : (33) 2 43 422 422

- Oversized rotor
- 2 Anti-pad blades (Rotadairon<sup>®</sup> patent)
- **3** Selection grid fingers
- **4** Oil bath torque limiter at rotor end
- **5** Soil preparation principle
- 6 Working depth adjustment
- **7** RAPID hitch example
- 8 Storage stand
- 9 Grader blade
- **10** Option : Working depth setting by hydraulic jack