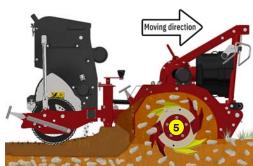

- 1 Oversized rotor
- 2 Anti-pad blades (Rotadairon® patent)
- 3 Selection grid fingers
- 4 Oil bath torque limiter at rotor end
- 5 Soil preparation principle
- 6 Grader blade
- 7 Option : Rear mesh roller side adjustment device by cylinder
- 8 Option : Stainless Steel Splice Dispenser Seeder