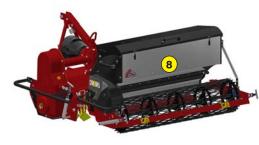

- 1 Oversized rotor
- 2 Anti-pad blades (Rotadairon® patent)
- 3 Selection grid fingers
- 4 Oil bath torque limiter at rotor end
- 5 Soil preparation principle
- 6 Grader blade
- 7 Option : Rear mesh roller side adjustment device by cylinder
- 8 Option : Stainless Steel Splice Dispenser Seeder