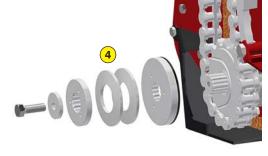

- 1 Oversized rotor
- 2 Anti-pad blades (Rotadairon® patent)
- 3 Selection grid fingers
- 4 Oil bath torque limiter at rotor end
- 5 Soil preparation principle
- 6 Grader blade
- 7 Option : Rear mesh roller side adjustment device by cylinder
- 8 Option : Stainless Steel Splice Dispenser Seeder