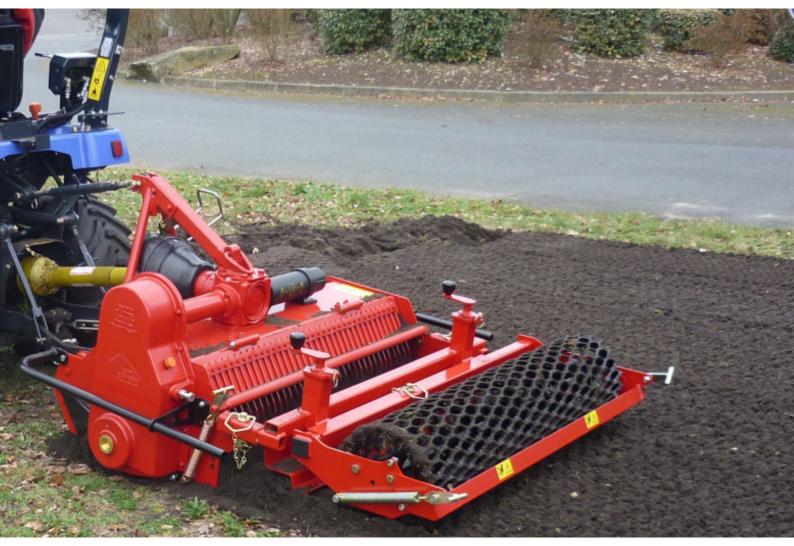

### Functions of the stone burier STONY 115

This soil preparer and stone burier is designed for micro-tractors. It allows the building or renovation of green spaces by preparing the seed bed before seeding. The machine is multi-purpose, it allows tilling, burying (stones, rubbish, herbs, etc.), levelling, mixing and rolling the surface. The use is done live or on a ground previously decompacted in depth and cleared of large stones.

| Machine                       | STONY 115                                                                                                          |
|-------------------------------|--------------------------------------------------------------------------------------------------------------------|
| Working width                 | 1100 mm (43"1/4)                                                                                                   |
| Total width                   | 1520 mm (59" 3/4)                                                                                                  |
| Weight                        | 340 Kg (749.5 lb)                                                                                                  |
| Tractor : Required power      | 20 - 25 CV                                                                                                         |
| Tractor : Max track width     | 1,33 meters (40" <sub>2/3</sub> )                                                                                  |
| Working depth (max)           | 140 mm (5" <sub>1/2</sub> )                                                                                        |
| Rotor outer diameter          | 400 mm (15" 3/4)                                                                                                   |
| Depth adjustment              | Rear roller height adjustable 4 positions                                                                          |
| Number of blades              | 24                                                                                                                 |
| Grid finger spacing           | 22 mm (7/8'')                                                                                                      |
| 3 point hitch                 | Categories 1 & 2                                                                                                   |
| PTO speed                     | 540 tr/min                                                                                                         |
| Tractor forward speed         | 0.8 to 1,5 Km/h (0.5 to 0.9 mph)                                                                                   |
| Transmission                  | Angle gearbox<br>+ Oil bath chain                                                                                  |
| Security                      | Oil bath torque limiter at the end of the rotor                                                                    |
| Transport dimension w x L x H | 1520 mm x 1625 mm x 845 mm<br>(59" 3/4 x 64" x 33" 1/4)                                                            |
| Options                       | - Rear mesh roller side adjustment<br>device by cylinder<br>- Stainless Steel Splice Dispenser Seeder :<br>SMC 100 |