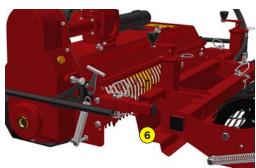

- 1 Oversized rotor
- 2 Anti-pad blades (Rotadairon® patent)
- 3 Selection grid fingers
- 4 Oil bath torque limiter at rotor end
- 5 Soil preparation principle
- 6 Grader blade
- 7 Option : Rear mesh roller side adjustment device by cylinder
- 8 Option : Stainless Steel Splice Dispenser Seeder