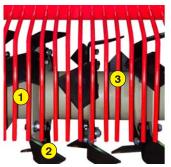

- 1 Oversized rotor
- 2 Anti-pad blades (Rotadairon® patent)
- 3 Selection grid fingers
- 4 Oil bath torque limiter at rotor end
- 5 Soil preparation principle
- 6 Grader blade
- 7 Option : Rear mesh roller side adjustment device by cylinder
- 8 Option : Stainless Steel Splice Dispenser Seeder