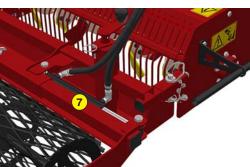

- 1 Oversized rotor
- 2 Anti-pad blades (Rotadairon® patent)
- 3 Selection grid fingers
- 4 Oil bath torque limiter at rotor end
- 5 Soil preparation principle
- 6 Grader blade
- 7 Option : Rear mesh roller side adjustment device by cylinder
- 8 Option : Stainless Steel Splice Dispenser Seeder