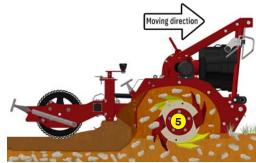

| rotor |
|-------|
| r     |

- Anti-pad blades (Rotadairon® patent)
- Selection grid fingers
- Oil bath torque limiter at rotor end
- Soil preparation principle
- Grader blade

| Machine                       | STONY 75                                                |
|-------------------------------|---------------------------------------------------------|
| Working width                 | 750 mm (29" <sub>1/2</sub> )                            |
| Total width                   | 1210 mm (47" <sub>3/4</sub> )                           |
| Weight                        | 265 Kg (584.2 lb)                                       |
| Tractor : Required power      | 15 - 18 CV                                              |
| Tractor : Max track width     | 0.92 meter (36" <sub>1/5</sub> )                        |
| Working depth (max)           | 140 mm (5" 1/2)                                         |
| Rotor outer diameter          | 400 mm (15" <sub>3/4</sub> )                            |
| Depth adjustment              | Rear roller height adjustable 4 positions               |
| Number of blades              | 16                                                      |
| Grid finger spacing           | 22 mm (7/8'')                                           |
| 3 point hitch                 | Categories 1 & 2                                        |
| PTO speed                     | 540 tr/min                                              |
| Tractor forward speed         | 0.8 to 1,5 Km/h (0.5 to 0.9 mph)                        |
| Transmission                  | Angle gearbox<br>+ oil bath chain                       |
| Security                      | Oil bath torque limiter at the end of the rotor         |
| Transport dimension w x L x H | 1210 mm x 1450 mm x 820 mm<br>(47" 3/4 x 57" x 32" 1/4) |