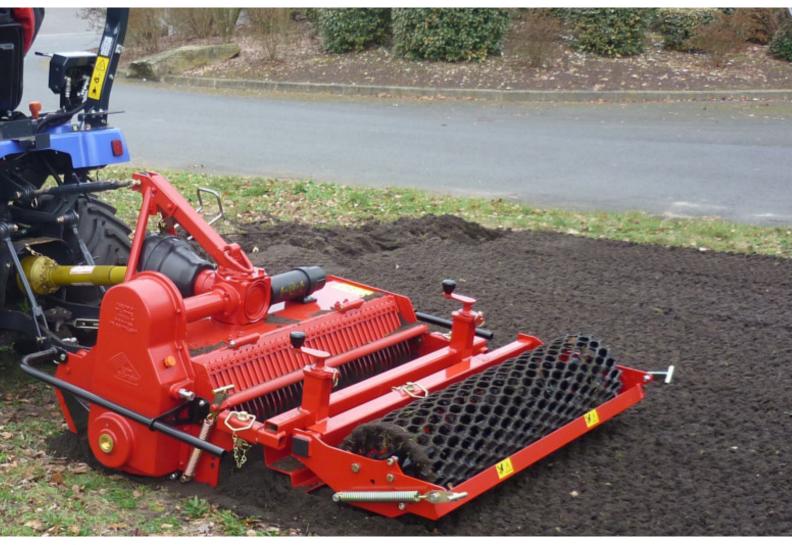

### **Functions of the stone burier STONY 75**

This soil preparer and stone burier is designed for micro-tractors. It allows the building or renovation of green spaces by preparing the seed bed before seeding. The machine is multi-purpose, it allows tilling, burying (stones, rubbish, herbs, etc.), levelling, mixing and rolling the surface. The use is done live or on a ground previously decompacted in depth and cleared of large stones.