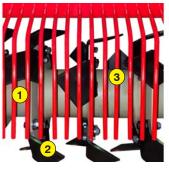

| rotor |
|-------|
| r     |

- Anti-pad blades (Rotadairon® patent)
- Selection grid fingers
- Oil bath torque limiter at rotor end
- Soil preparation principle
- Grader blade

| Machine                       | STONY 75                                                |
|-------------------------------|---------------------------------------------------------|
| Working width                 | 750 mm (29" <sub>1/2</sub> )                            |
| Total width                   | 1210 mm (47" <sub>3/4</sub> )                           |
| Weight                        | 265 Kg (584.2 lb)                                       |
| Tractor : Required power      | 15 - 18 CV                                              |
| Tractor : Max track width     | 0.92 meter (36" <sub>1/5</sub> )                        |
| Working depth (max)           | 140 mm (5" 1/2)                                         |
| Rotor outer diameter          | 400 mm (15" <sub>3/4</sub> )                            |
| Depth adjustment              | Rear roller height adjustable 4 positions               |
| Number of blades              | 16                                                      |
| Grid finger spacing           | 22 mm (7/8'')                                           |
| 3 point hitch                 | Categories 1 & 2                                        |
| PTO speed                     | 540 tr/min                                              |
| Tractor forward speed         | 0.8 to 1,5 Km/h (0.5 to 0.9 mph)                        |
| Transmission                  | Angle gearbox<br>+ oil bath chain                       |
| Security                      | Oil bath torque limiter at the end of the rotor         |
| Transport dimension w x L x H | 1210 mm x 1450 mm x 820 mm<br>(47" 3/4 x 57" x 32" 1/4) |