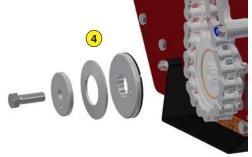

| rotor |
|-------|
| r     |

- Anti-pad blades (Rotadairon® patent)
- Selection grid fingers
- Oil bath torque limiter at rotor end
- Soil preparation principle
- Grader blade

| Machine                       | STONY 75                                                |
|-------------------------------|---------------------------------------------------------|
| Working width                 | 750 mm (29" <sub>1/2</sub> )                            |
| Total width                   | 1210 mm (47" <sub>3/4</sub> )                           |
| Weight                        | 265 Kg (584.2 lb)                                       |
| Tractor : Required power      | 15 - 18 CV                                              |
| Tractor : Max track width     | 0.92 meter (36" <sub>1/5</sub> )                        |
| Working depth (max)           | 140 mm (5" 1/2)                                         |
| Rotor outer diameter          | 400 mm (15" <sub>3/4</sub> )                            |
| Depth adjustment              | Rear roller height adjustable 4 positions               |
| Number of blades              | 16                                                      |
| Grid finger spacing           | 22 mm (7/8'')                                           |
| 3 point hitch                 | Categories 1 & 2                                        |
| PTO speed                     | 540 tr/min                                              |
| Tractor forward speed         | 0.8 to 1,5 Km/h (0.5 to 0.9 mph)                        |
| Transmission                  | Angle gearbox<br>+ oil bath chain                       |
| Security                      | Oil bath torque limiter at the end of the rotor         |
| Transport dimension w x L x H | 1210 mm x 1450 mm x 820 mm<br>(47" 3/4 x 57" x 32" 1/4) |