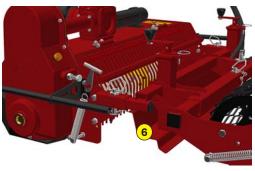

| rotor |
|-------|
| r     |

- Anti-pad blades (Rotadairon® patent)
- Selection grid fingers
- Oil bath torque limiter at rotor end
- Soil preparation principle
- Grader blade

| Machine                       | STONY 75                                                |
|-------------------------------|---------------------------------------------------------|
| Working width                 | 750 mm (29" <sub>1/2</sub> )                            |
| Total width                   | 1210 mm (47" <sub>3/4</sub> )                           |
| Weight                        | 265 Kg (584.2 lb)                                       |
| Tractor : Required power      | 15 - 18 CV                                              |
| Tractor : Max track width     | 0.92 meter (36" <sub>1/5</sub> )                        |
| Working depth (max)           | 140 mm (5" 1/2)                                         |
| Rotor outer diameter          | 400 mm (15" <sub>3/4</sub> )                            |
| Depth adjustment              | Rear roller height adjustable 4 positions               |
| Number of blades              | 16                                                      |
| Grid finger spacing           | 22 mm (7/8'')                                           |
| 3 point hitch                 | Categories 1 & 2                                        |
| PTO speed                     | 540 tr/min                                              |
| Tractor forward speed         | 0.8 to 1,5 Km/h (0.5 to 0.9 mph)                        |
| Transmission                  | Angle gearbox<br>+ oil bath chain                       |
| Security                      | Oil bath torque limiter at the end of the rotor         |
| Transport dimension w x L x H | 1210 mm x 1450 mm x 820 mm<br>(47" 3/4 x 57" x 32" 1/4) |