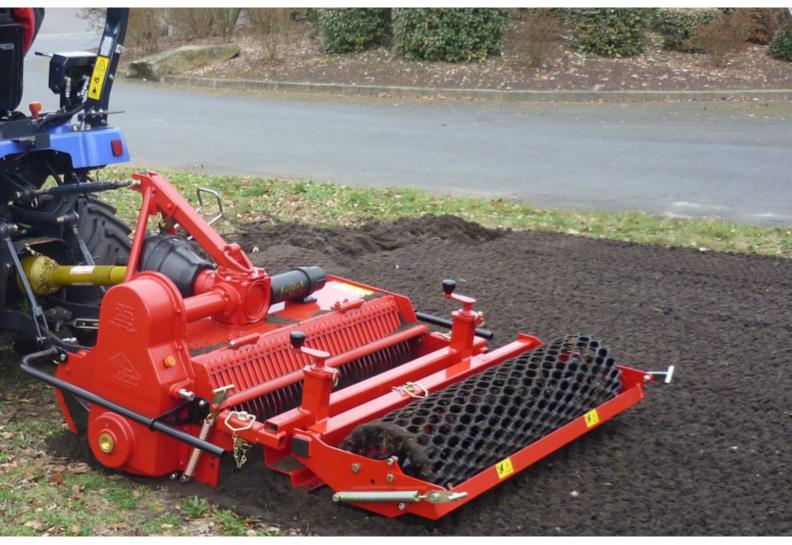

#### **Functions of the stone burier STONY 90**

This soil preparer and stone burier is designed for micro-tractors. It allows the building or renovation of green spaces by preparing the seed bed before seeding. The machine is multi-purpose, it allows tilling, burying (stones, rubbish, herbs, etc.), levelling, mixing and rolling the surface. The use is done live or on a ground previously decompacted in depth and cleared of large stones.