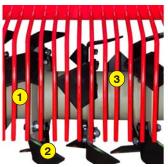

- 1 Oversized rotor
- 2 Anti-pad blades (Rotadairon® patent)
- 3 Selection grid fingers
- 4) Oil bath torque limiter at rotor end
- 5 Soil preparation principle
- 6 Grader blade
- 7 Option : Rear mesh roller side adjustment device by cylinder
- 8 Option : Stainless Steel Splice Dispenser Seeder