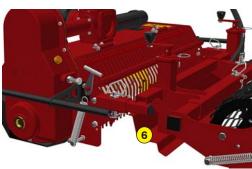

- 1 Oversized rotor
- 2 Anti-pad blades (Rotadairon® patent)
- 3 Selection grid fingers
- 4) Oil bath torque limiter at rotor end
- 5 Soil preparation principle
- 6 Grader blade
- 7 Option : Rear mesh roller side adjustment device by cylinder
- 8 Option : Stainless Steel Splice Dispenser Seeder