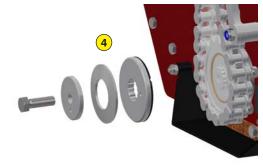

- 1 Oversized rotor
- 2 Anti-pad blades (Rotadairon® patent)
- 3 Selection grid fingers
- 4) Oil bath torque limiter at rotor end
- 5 Soil preparation principle
- 6 Grader blade
- 7 Option : Rear mesh roller side adjustment device by cylinder
- 8 Option : Stainless Steel Splice Dispenser Seeder