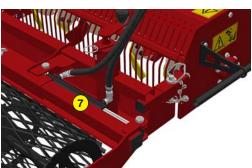

- 1 Oversized rotor
- 2 Anti-pad blades (Rotadairon® patent)
- 3 Selection grid fingers
- 4) Oil bath torque limiter at rotor end
- 5 Soil preparation principle
- 6 Grader blade
- 7 Option : Rear mesh roller side adjustment device by cylinder
- 8 Option : Stainless Steel Splice Dispenser Seeder