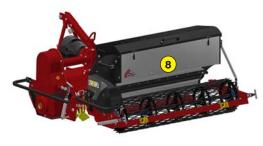

- 1 Oversized rotor
- 2 Anti-pad blades (Rotadairon® patent)
- 3 Selection grid fingers
- 4) Oil bath torque limiter at rotor end
- 5 Soil preparation principle
- 6 Grader blade
- 7 Option : Rear mesh roller side adjustment device by cylinder
- 8 Option : Stainless Steel Splice Dispenser Seeder