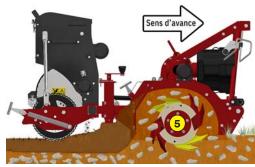

- 1 Oversized rotor
- 2 Anti-pad blades (Rotadairon® patent)
- 3 Selection grid fingers
- 4) Oil bath torque limiter at rotor end
- 5 Soil preparation principle
- 6 Grader blade
- 7 Option : Rear mesh roller side adjustment device by cylinder
- 8 Option : Stainless Steel Splice Dispenser Seeder