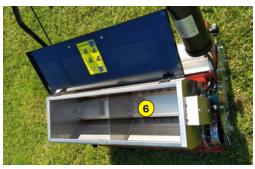

- 1 Seed level indicator
- 2 Seed flow adjustment
- Seed Depot Calibration Auger
- 4 Quick adjustment of handlebar height
- 5 Lithium battery
- 6 Stainless steel gravity drill
- 7 Advancement trigger
- (8) Quick opening / closing system by guillotine, without flow change
- 9 Option : Seed dibbler (10) Option : Additional mass (11) Option: Extra battery