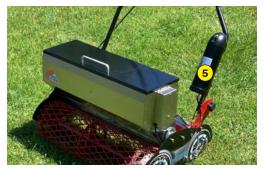

- 1 Seed level indicator
- 2 Seed flow adjustment
- Seed Depot Calibration Auger
- 4 Quick adjustment of handlebar height
- 5 Lithium battery
- 6 Stainless steel gravity drill
- 7 Advancement trigger
- (8) Quick opening / closing system by guillotine, without flow change
- 9 Option : Seed dibbler (10) Option : Additional mass (11) Option: Extra battery