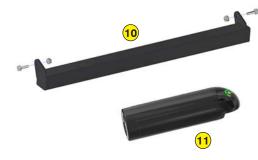

- 1 Seed level indicator
- 2 Seed flow adjustment
- Seed Depot Calibration Auger
- 4 Quick adjustment of handlebar height
- 5 Lithium battery
- 6 Stainless steel gravity drill
- 7 Advancement trigger
- (8) Quick opening / closing system by guillotine, without flow change
- 9 Option : Seed dibbler (10) Option : Additional mass (11) Option: Extra battery