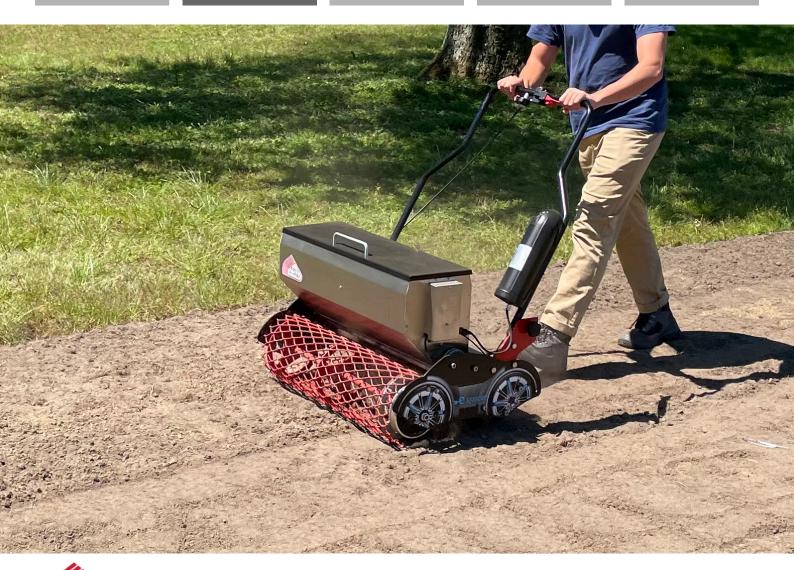

#### **Functions of the seeder e.SEEDCAR**

The Rotadairon® e.SEEDCAR is an electric assisted seeder which will allow you to comfortably turf your land and preserve the environment

The machine is fitted with a quiet electric motor and its battery has an autonomy of 60-90 min, allowing for about 2500 m<sup>2</sup> per cycle.

The metal mesh roller, at the front, wafts the soil. Then the seed drill deposits the seeds. Finally the smooth rear roller, ideally compacts the soil to obtain a good germination and avoid the marking of the steps of the user.