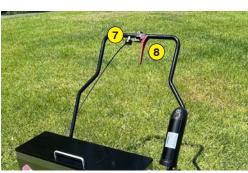

- 1 Seed level indicator
- 2 Seed flow adjustment
- Seed Depot Calibration Auger
- 4 Quick adjustment of handlebar height
- 5 Lithium battery
- 6 Stainless steel gravity drill
- 7 Advancement trigger
- (8) Quick opening / closing system by guillotine, without flow change
- 9 Option : Seed dibbler (10) Option : Additional mass (11) Option: Extra battery