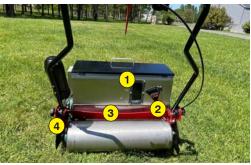

- 1 Seed level indicator
- 2 Seed flow adjustment
- Seed Depot Calibration Auger
- 4 Quick adjustment of handlebar height
- 5 Lithium battery
- 6 Stainless steel gravity drill
- 7 Advancement trigger
- (8) Quick opening / closing system by guillotine, without flow change
- 9 Option : Seed dibbler (10) Option : Additional mass (11) Option: Extra battery