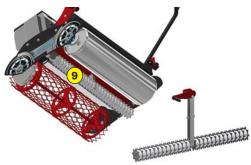

The metal mesh roller, at the front, wafts the soil. Then the seed drill deposits the seeds. Finally the smooth rear roller, ideally compacts the soil to obtain a good germination and avoid the marking of the steps of the user.

- 1 Seed level indicator
- 2 Seed flow adjustment
- Seed Depot Calibration Auger
- 4 Quick adjustment of handlebar height
- 5 Lithium battery
- 6 Stainless steel gravity drill
- 7 Advancement trigger
- (8) Quick opening / closing system by guillotine, without flow change
- 9 Option : Seed dibbler (10) Option : Additional mass (11) Option: Extra battery