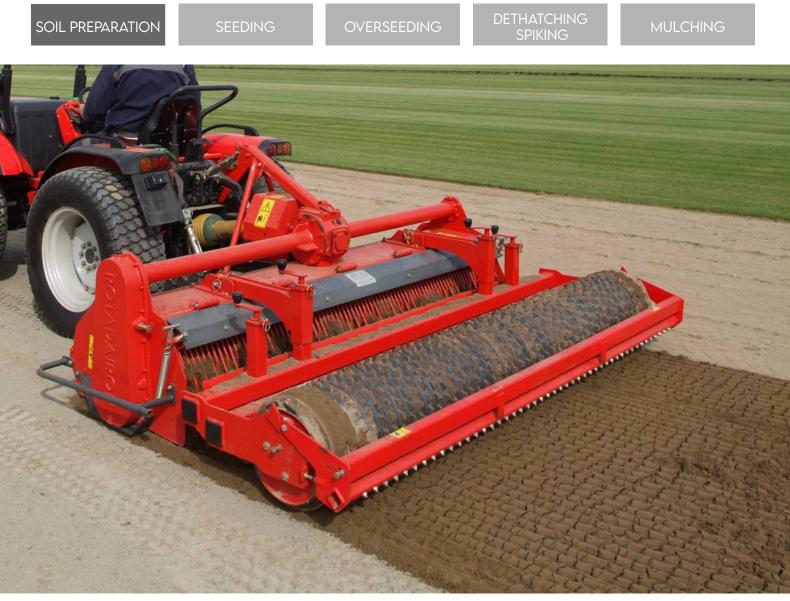

## Functions of the stone burier RD 250

This soil preparer and stone burier is designed for tractors. It allows the building or renovation of green spaces by preparing the seed bed before seeding. The machine is multi-purpose, it allows tilling, burying (stones, rubbish, herbs, etc.), levelling, mixing and rolling the surface. The use is done live or on a ground previously decompacted in depth.