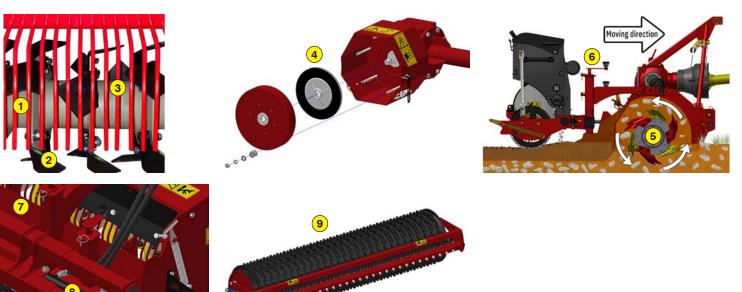

- **2** Anti-pad blades (Rotadairon<sup>®</sup> patent)
- **3** Selection grid fingers
- 4 Torque limiter with dry friction and flywheel
- **5** Soil preparation principle
- 6 Working depth adjustment
- **7** Grader blade
- 8 Option : Rear mesh roller side adjustment device by cylinder
- 9 Option : Cast iron grooved disc roller + Scraper