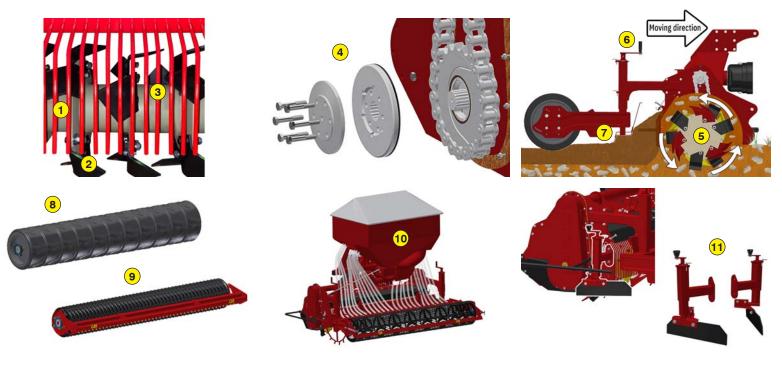

- **2** Anti-pad blades (Rotadairon<sup>®</sup> patent)
- **3** Selection grid fingers
- **4** Torque limiter in oil bath at each end of the rotor
- 5 Soil preparation principle
- 6 Working depth adjustment
- **7** Grader blade
- 8 Option : Tire roller
- 9 Option : Cast iron grooved disc roller + Scraper
- **10** Option : Pneumatic seeder (SMA 250)
- **11** Option : Anti-groove system (ARS)