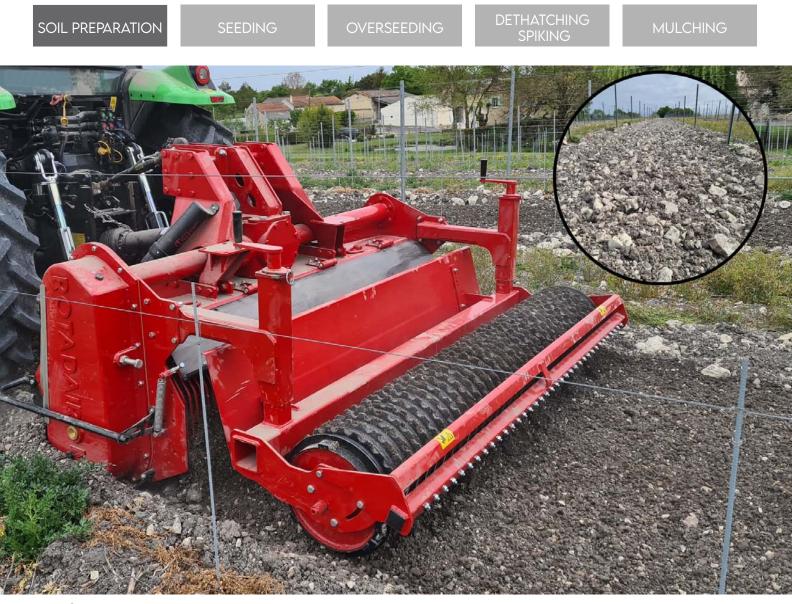

### Functions of the stone burier RX 250

This soil preparer and stone burier allows the building or renovation of green spaces by preparing the seed bed before seeding. The machine is multipurpose, it allows tilling, burying (stones, rubbish, herbs, etc.), levelling, mixing and rolling the surface. The use is done live or on a ground previously decompacted in depth.

| Machine                                   | RX 250                                                                                                                   |
|-------------------------------------------|--------------------------------------------------------------------------------------------------------------------------|
| Working width                             | 2500 mm (98'' 1/2)                                                                                                       |
| Total width                               | 3370 mm (132'' 1/2)                                                                                                      |
| Weight with mesh metal roller             | 1934 Kg (4263.7 lb)                                                                                                      |
| Tractor : Required power                  | 110 - 150 CV                                                                                                             |
| Tractor : Max track width                 | 2.45 meters (96" 1/2)                                                                                                    |
| Working depth (max)                       | 220 mm (8" 1/2)                                                                                                          |
| Rotor outer diameter                      | 630 mm (24" <sub>3/4</sub> )                                                                                             |
| Depth adjustment                          | Support on rear roller adjustable by<br>screw jacks                                                                      |
| Number of blades                          | 72                                                                                                                       |
| Grid finger spacing                       | 20 mm (4/5'')                                                                                                            |
| 3 point hitch                             | Categories 2 & 3                                                                                                         |
| PTO speed                                 | 1000 tr/min                                                                                                              |
| Tractor forward speed                     | 0.8 to 1,5 Km/h (0.5 to 0.9 mph)                                                                                         |
| Transmission                              | Angle gearbox<br>+ Oil bath chains                                                                                       |
| Machine drive type                        | Dual drive                                                                                                               |
| Security                                  | Torque limiter in oil bath at each end<br>of the rotor                                                                   |
| Transport dimension<br>w x L x H          | 3370 mm x 2360 mm x 1290 mm<br>(132" 1/2 x 93" x 50" 3/4)                                                                |
| Weight with cast iron notched disc roller | 2280 Kg (5036.5 lb)                                                                                                      |
| Weight with tire roller                   | 2138 Kg (4713.4 lb)                                                                                                      |
| Options                                   | - Tire roller<br>- Cast iron grooved disc roller + Scraper<br>- Pneumatic seeder : SMA 250<br>- Anti-groove system (ARS) |