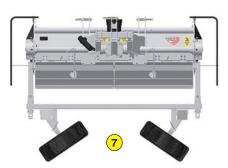

Option: Retractable wheels for road transport

| Machine                       | DCE 250                                                       |  |
|-------------------------------|---------------------------------------------------------------|--|
| Working width                 | 2500 mm (98" 1/2)                                             |  |
| Total width                   | 3365 mm (132" <sub>1/2</sub> )                                |  |
| Weight                        | 1370 Kg (3020.3 lb)                                           |  |
| Tractor : Required power      | 90 - 110 CV                                                   |  |
| Tractor : Max track width     | 2.5 meters (98" <sub>1/2</sub> )                              |  |
| Working depth (max)           | 200 mm (7" 3/4)                                               |  |
| Rotor outer diameter          | 600 mm (23" 1/2)                                              |  |
| Depth adjustment              | Support on Rear tires adjustable by screw jacks               |  |
| Number of blades              | 54                                                            |  |
| 3 point hitch                 | Categories 2 - 3                                              |  |
| PTO speed                     | 1000 tr/min                                                   |  |
| Tractor forward speed         | 0,8 to 1,5 Km/h (0,5 to 0,9 mph)                              |  |
| Transmission                  | Angle gearbox + Oil bath chains                               |  |
| Machine drive type            | Dual drive                                                    |  |
| Security                      | Torque limiter in oil bath at each end of the rotor           |  |
| Transport dimension w x L x H | 3365 mm x 1825 mm x 1275 mm<br>(132" 1/2 x 71" 3/4 x 50" 1/4) |  |
| Option                        | Retractable wheels for road transport                         |  |