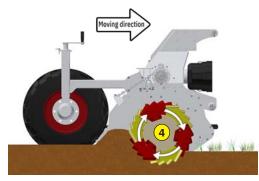

#### Fonctions of the rotary tiller DCE 250

The Rotadairon® DCE 250 is designed for professional farmers. Its oversized rotor with double drive is designed to fight against the effect of battance, formed under the action of intense rain and trampling.

Equipped with oversized tiller with double drive, the DCE 250 is specially designed for applications in difficult soils.

| 1 | Oversized | rotor |
|---|-----------|-------|
|   |           |       |

**Blades** 

Torque limiter in oil bath at each end of the rotor

Tiller: principle of operation

Rear doors adjustable

Working depth adjustment