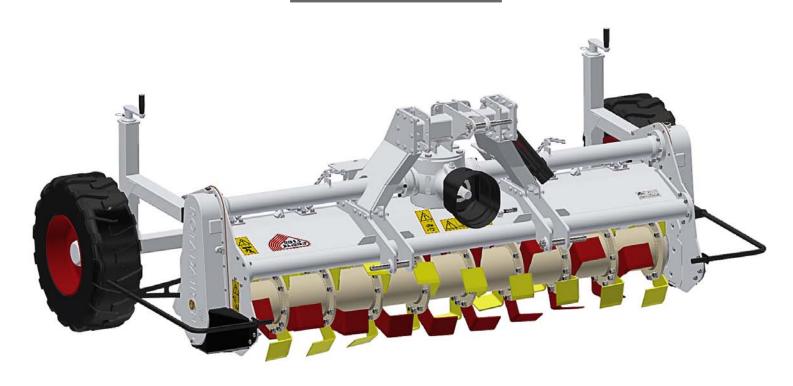

#### Fonctions of the rotary tiller DCE 250

The Rotadairon® DCE 250 is designed for professional farmers. Its oversized rotor with double drive is designed to fight against the effect of battance, formed under the action of intense rain and trampling.

Equipped with oversized tiller with double drive, the DCE 250 is specially designed for applications in difficult soils.

Option: Retractable wheels for road transport

| Machine                       | DCE 250                                                       |  |
|-------------------------------|---------------------------------------------------------------|--|
| Working width                 | 2500 mm (98" 1/2)                                             |  |
| Total width                   | 3365 mm (132" <sub>1/2</sub> )                                |  |
| Weight                        | 1370 Kg (3020.3 lb)                                           |  |
| Tractor : Required power      | 90 - 110 CV                                                   |  |
| Tractor : Max track width     | 2.5 meters (98" <sub>1/2</sub> )                              |  |
| Working depth (max)           | 200 mm (7" 3/4)                                               |  |
| Rotor outer diameter          | 600 mm (23" 1/2)                                              |  |
| Depth adjustment              | Support on Rear tires adjustable by screw jacks               |  |
| Number of blades              | 54                                                            |  |
| 3 point hitch                 | Categories 2 - 3                                              |  |
| PTO speed                     | 1000 tr/min                                                   |  |
| Tractor forward speed         | 0,8 to 1,5 Km/h (0,5 to 0,9 mph)                              |  |
| Transmission                  | Angle gearbox + Oil bath chains                               |  |
| Machine drive type            | Dual drive                                                    |  |
| Security                      | Torque limiter in oil bath at each end of the rotor           |  |
| Transport dimension w x L x H | 3365 mm x 1825 mm x 1275 mm<br>(132" 1/2 x 71" 3/4 x 50" 1/4) |  |
| Option                        | Retractable wheels for road transport                         |  |