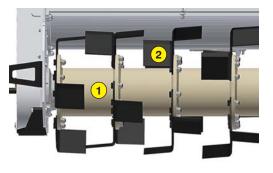

| 1 | Oversized | rotor |
|---|-----------|-------|
|   |           |       |

**Blades** 

Torque limiter in oil bath at each end of the rotor

Tiller: principle of operation

Rear doors adjustable

Working depth adjustment