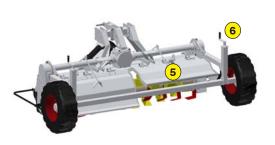

| 1 | Oversized | rotor |
|---|-----------|-------|
|   |           |       |

**Blades** 

Torque limiter in oil bath at each end of the rotor

Tiller: principle of operation

Rear doors adjustable

Working depth adjustment

Option: Retractable wheels for road transport

| Machine                       | DCE 250                                                       |  |
|-------------------------------|---------------------------------------------------------------|--|
| Working width                 | 2500 mm (98" 1/2)                                             |  |
| Total width                   | 3365 mm (132" <sub>1/2</sub> )                                |  |
| Weight                        | 1370 Kg (3020.3 lb)                                           |  |
| Tractor : Required power      | 90 - 110 CV                                                   |  |
| Tractor : Max track width     | 2.5 meters (98" <sub>1/2</sub> )                              |  |
| Working depth (max)           | 200 mm (7" 3/4)                                               |  |
| Rotor outer diameter          | 600 mm (23" 1/2)                                              |  |
| Depth adjustment              | Support on Rear tires adjustable by screw jacks               |  |
| Number of blades              | 54                                                            |  |
| 3 point hitch                 | Categories 2 - 3                                              |  |
| PTO speed                     | 1000 tr/min                                                   |  |
| Tractor forward speed         | 0,8 to 1,5 Km/h (0,5 to 0,9 mph)                              |  |
| Transmission                  | Angle gearbox + Oil bath chains                               |  |
| Machine drive type            | Dual drive                                                    |  |
| Security                      | Torque limiter in oil bath at each end of the rotor           |  |
| Transport dimension w x L x H | 3365 mm x 1825 mm x 1275 mm<br>(132" 1/2 x 71" 3/4 x 50" 1/4) |  |
| Option                        | Retractable wheels for road transport                         |  |