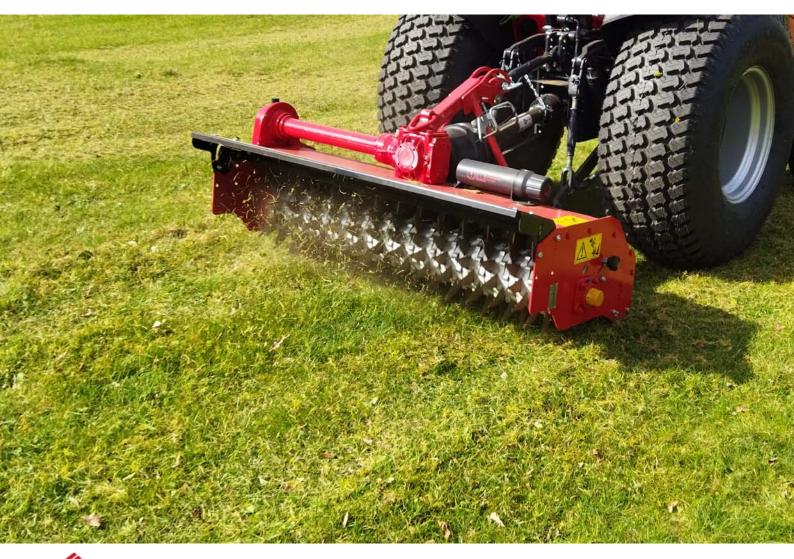

- 1 Basic version with front roller
- 2 Option n°1 : Rear roller
- Option n°2 : « SWING » (Option 1 required)
- 4 3 knife configurations :
  - (a) Sharpened (standard): Stainless steel knife sharpened for classic de-thatching
  - (b) Not sharpened: Made of stainless steel knives not sharpened for more aggressive de-thatching
  - c Carbide plate: Carbon steel with carbide plate for very aggressive de-thatching
- 5 Magnetic knife positioning (quick change)
- 6 Unique nut at the end of the rotor shaft