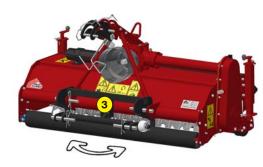

#### **Functions of the dethatcher DS 130**

The DS Dethatchers Spikers are the evolution of our proven «ED» models well known for their superior dethatching qualities with their unique blade fixing system, accepting 3 variants of knives to precisely meet your needs.

This Rotadairon® DS 130 dethatching machine allows to perform dethatching or scarifying operations at the desired depth (from 0 to 60 mm). In addition to these operations, the machine allows to carry out an aeration of the ground (spiking effect, without power take-off) or a rolling. The machine is equipped with a quick-change blade system (Rotadairon® patent). The blades are positioned magnetically on their support. All the supports are locked by a single nut at the end of the rotor axis.