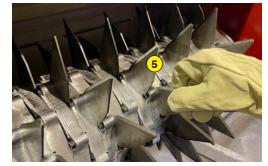

- 1 Basic version with front roller
- 2 Option n°1 : Rear roller
- Option n°2 : « SWING » (Option 1 required)
- 4 3 knife configurations :
  - (a) Sharpened (standard): Stainless steel knife sharpened for classic de-thatching
  - (b) Not sharpened: Made of stainless steel knives not sharpened for more aggressive de-thatching
  - c Carbide plate: Carbon steel with carbide plate for very aggressive de-thatching
- 5 Magnetic knife positioning (quick change)
- 6 Unique nut at the end of the rotor shaft