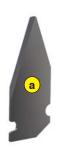

- 1 Basic version with front roller
- 2 Option n°1 : Rear roller
- Option n°2 : « SWING » (Option 1 required)
- 4 3 knife configurations :
  - (a) Sharpened (standard): Stainless steel knife sharpened for classic de-thatching
  - (b) Not sharpened: Made of stainless steel knives not sharpened for more aggressive de-thatching
  - c Carbide plate: Carbon steel with carbide plate for very aggressive de-thatching
- 5 Magnetic knife positioning (quick change)
- 6 Unique nut at the end of the rotor shaft