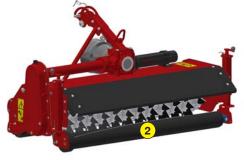

- 1 Basic version with front roller
- 2 Option n°1 : Rear roller
- Option n°2 : « SWING » (Option 1 required)
- 4 3 knife configurations :
  - (a) Sharpened (standard): Stainless steel knife sharpened for classic de-thatching
  - (b) Not sharpened: Made of stainless steel knives not sharpened for more aggressive de-thatching
  - c Carbide plate: Carbon steel with carbide plate for very aggressive de-thatching
- 5 Magnetic knife positioning (quick change)
- 6 Unique nut at the end of the rotor shaft