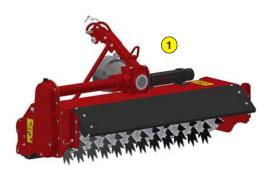

- 1 Basic version with front roller
- 2 Option n°1 : Rear roller
- Option n°2 : « SWING » (Option 1 required)
- 4 3 knife configurations :
  - (a) Sharpened (standard): Stainless steel knife sharpened for classic de-thatching
  - (b) Not sharpened: Made of stainless steel knives not sharpened for more aggressive de-thatching
  - c Carbide plate: Carbon steel with carbide plate for very aggressive de-thatching
- 5 Magnetic knife positioning (quick change)
- 6 Unique nut at the end of the rotor shaft