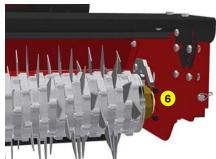

- 1 Basic version with front roller
- 2 Option n°1 : Rear roller
- Option n°2 : « SWING » (Option 1 required)
- 4 3 knife configurations :
  - (a) Sharpened (standard): Stainless steel knife sharpened for classic de-thatching
  - (b) Not sharpened: Made of stainless steel knives not sharpened for more aggressive de-thatching
  - c Carbide plate: Carbon steel with carbide plate for very aggressive de-thatching
- 5 Magnetic knife positioning (quick change)
- 6 Unique nut at the end of the rotor shaft