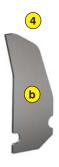

- 1 Basic version with front roller
- 2 Option n°1 : Rear roller
- Option n°2 : « SWING » (Option 1 required)
- 4 3 knife configurations :
  - (a) Sharpened (standard): Stainless steel knife sharpened for classic de-thatching
  - (b) Not sharpened: Made of stainless steel knives not sharpened for more aggressive de-thatching
  - c Carbide plate: Carbon steel with carbide plate for very aggressive de-thatching
- 5 Magnetic knife positioning (quick change)
- 6 Unique nut at the end of the rotor shaft