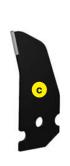

- 1 Basic version with front roller
- 2 Option n°1 : Rear roller
- Option n°2 : « SWING » (Option 1 required)
- 4 3 knife configurations :
  - (a) Sharpened (standard): Stainless steel knife sharpened for classic de-thatching
  - (b) Not sharpened: Made of stainless steel knives not sharpened for more aggressive de-thatching
  - c Carbide plate: Carbon steel with carbide plate for very aggressive de-thatching
- 5 Magnetic knife positioning (quick change)
- 6 Unique nut at the end of the rotor shaft