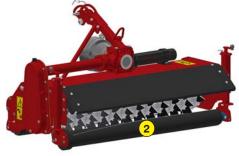

The DS offer is flexible, with a basic machine and two additional options:

- Basic version including a single front roller
- A first option: additional rear roller for more precision
- A second «SWING» option to allow optimum flexibility on hilly terrain.

- 1 Basic version with front roller
- 2 Option n°1 : Rear roller
- Option n°2 : « SWING » (Option 1 required)
- 4 3 knife configurations :
  - (a) Sharpened (standard): Stainless steel knife sharpened for classic de-thatching
  - Not sharpened: Made of stainless steel knives not sharpened for more aggressive de-thatching
  - c Carbide plate: Carbon steel with carbide plate for very aggressive de-thatching
- (5) Magnetic knife positioning (quick change)
- 6 Unique nut at the end of the rotor shaft