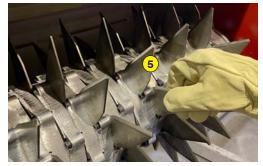

- 1 Basic version with front roller
- 2 Option n°1 : Rear roller
- Option n°2 : « SWING » (Option 1 required)
- 4 3 knife configurations :
  - (a) Sharpened (standard): Stainless steel knife sharpened for classic de-thatching
  - Not sharpened: Made of stainless steel knives not sharpened for more aggressive de-thatching
  - c Carbide plate: Carbon steel with carbide plate for very aggressive de-thatching
- (5) Magnetic knife positioning (quick change)
- 6 Unique nut at the end of the rotor shaft