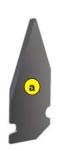

- 1 Basic version with front roller
- 2 Option n°1 : Rear roller
- Option n°2 : « SWING » (Option 1 required)
- 4 3 knife configurations :
  - (a) Sharpened (standard): Stainless steel knife sharpened for classic de-thatching
  - Not sharpened: Made of stainless steel knives not sharpened for more aggressive de-thatching
  - c Carbide plate: Carbon steel with carbide plate for very aggressive de-thatching
- (5) Magnetic knife positioning (quick change)
- 6 Unique nut at the end of the rotor shaft