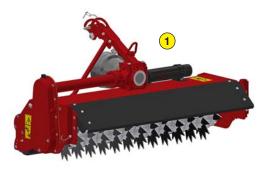

- 1 Basic version with front roller
- 2 Option n°1 : Rear roller
- Option n°2 : « SWING » (Option 1 required)
- 4 3 knife configurations :
  - (a) Sharpened (standard): Stainless steel knife sharpened for classic de-thatching
  - Not sharpened: Made of stainless steel knives not sharpened for more aggressive de-thatching
  - c Carbide plate: Carbon steel with carbide plate for very aggressive de-thatching
- (5) Magnetic knife positioning (quick change)
- 6 Unique nut at the end of the rotor shaft