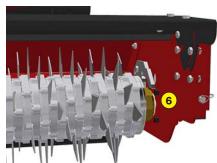

- 1 Basic version with front roller
- 2 Option n°1 : Rear roller
- Option n°2 : « SWING » (Option 1 required)
- 4 3 knife configurations :
  - (a) Sharpened (standard): Stainless steel knife sharpened for classic de-thatching
  - Not sharpened: Made of stainless steel knives not sharpened for more aggressive de-thatching
  - c Carbide plate: Carbon steel with carbide plate for very aggressive de-thatching
- (5) Magnetic knife positioning (quick change)
- 6 Unique nut at the end of the rotor shaft