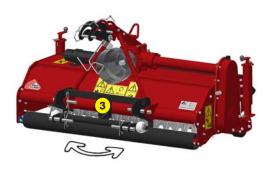

#### **Functions of the dethatcher DS 180**

The DS Dethatchers Spikers are the evolution of our proven «ED» models well known for their superior dethatching qualities with their unique blade fixing system, accepting 3 variants of knives to precisely meet your needs.

This Rotadairon® DS 180 dethatching machine allows to perform dethatching or scarifying operations at the desired depth (from 0 to 60 mm). In addition to these operations, the machine allows to carry out an aeration of the ground (spiking effect, without power take-off) or a rolling. The machine is equipped with a quick-change blade system (Rotadairon® patent). The blades are positioned magnetically on their support. All the supports are locked by a single nut at the end of the rotor axis.