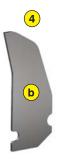

- 1 Basic version with front roller
- 2 Option n°1 : Rear roller
- Option n°2 : « SWING » (Option 1 required)
- 4 3 knife configurations :
  - (a) Sharpened (standard): Stainless steel knife sharpened for classic de-thatching
  - Not sharpened: Made of stainless steel knives not sharpened for more aggressive de-thatching
  - c Carbide plate: Carbon steel with carbide plate for very aggressive de-thatching
- (5) Magnetic knife positioning (quick change)
- 6 Unique nut at the end of the rotor shaft