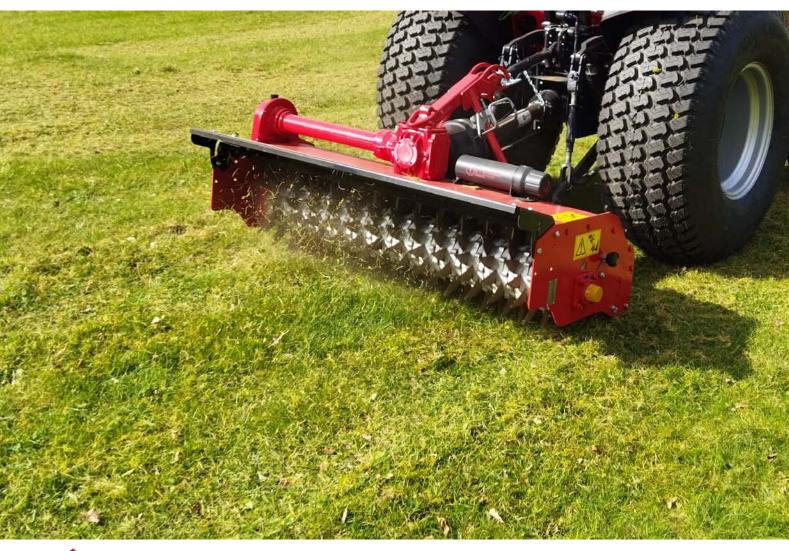

- 1 Basic version with front roller
- 2 Option n°1 : Rear roller
- Option n°2 : « SWING » (Option 1 required)
- 4 3 knife configurations :
  - (a) Sharpened (standard): Stainless steel knife sharpened for classic de-thatching
  - Not sharpened: Made of stainless steel knives not sharpened for more aggressive de-thatching
  - c Carbide plate: Carbon steel with carbide plate for very aggressive de-thatching
- (5) Magnetic knife positioning (quick change)
- 6 Unique nut at the end of the rotor shaft