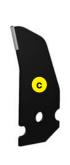

- 1 Basic version with front roller
- 2 Option n°1 : Rear roller
- Option n°2 : « SWING » (Option 1 required)
- 4 3 knife configurations :
  - (a) Sharpened (standard): Stainless steel knife sharpened for classic de-thatching
  - Not sharpened: Made of stainless steel knives not sharpened for more aggressive de-thatching
  - c Carbide plate: Carbon steel with carbide plate for very aggressive de-thatching
- (5) Magnetic knife positioning (quick change)
- 6 Unique nut at the end of the rotor shaft