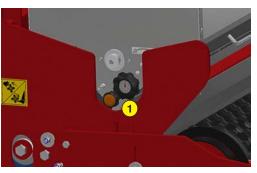

| 1   | Seed | flow | adjustment |
|-----|------|------|------------|
| (1) | Seed | flow | adjustmen  |

- Seed Depot Calibration Auger
- 3 Swing rear roller
- 4 Front and rear roller scraper
- 5 Stainless steel gravity seeder
- 6 Quick opening / closing at the cockpit
- **Option: Wheel Eraser Claws**