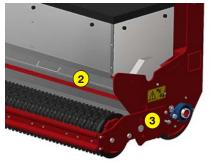

| 1   | Seed | flow | adjustment |
|-----|------|------|------------|
| (1) | Seed | flow | adjustmen  |

- Seed Depot Calibration Auger
- 3 Swing rear roller
- 4 Front and rear roller scraper
- 5 Stainless steel gravity seeder
- 6 Quick opening / closing at the cockpit
- **Option: Wheel Eraser Claws**