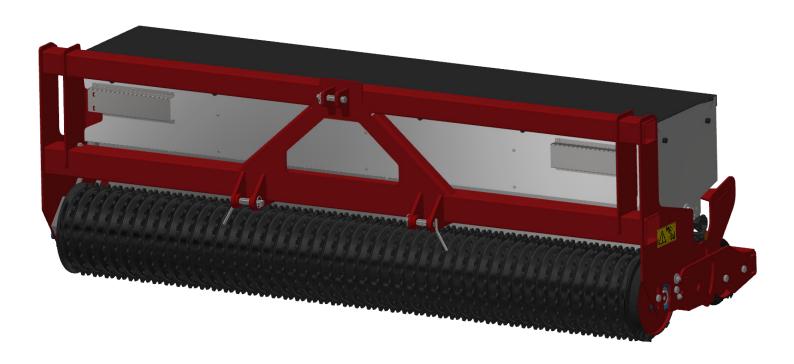

| 1   | Seed | flow | adjustment |
|-----|------|------|------------|
| (1) | Seed | flow | adjustmen  |

- Seed Depot Calibration Auger
- 3 Swing rear roller
- 4 Front and rear roller scraper
- 5 Stainless steel gravity seeder
- 6 Quick opening / closing at the cockpit
- **Option: Wheel Eraser Claws**