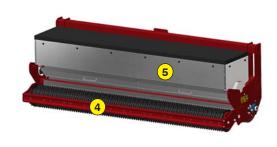

#### Functions of the seeder SMG 300

This seeding machines has been designed to sow most varieties of grass such as pastures, fescue, ray-grass, etc. on large areas. It is equipped with a gravity seed drill and two cast iron rollers, allowing a single clutch passage. It is used on the ground previously worked with the aid of a soil preparer/stone burier.

Its particularity is that its transport width is 3 meters (118" 1/8).