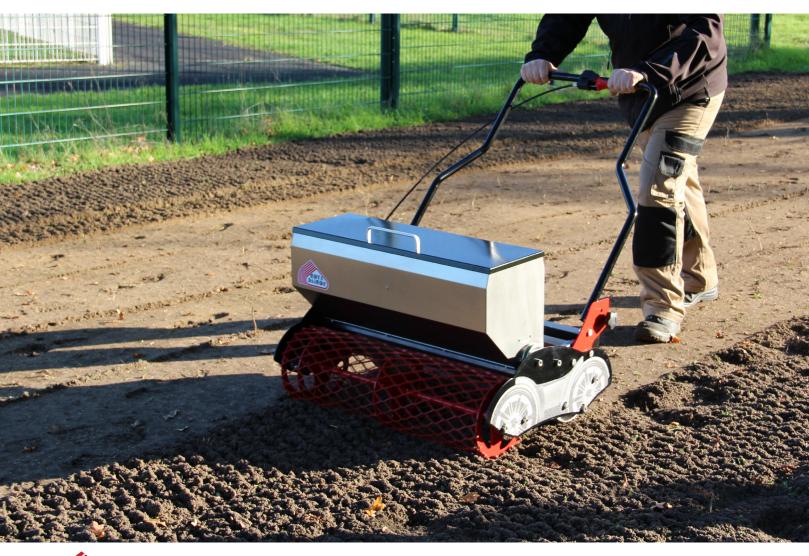

### **Functions of the seeder SEEDCAR**

The Rotadairon® SEEDCAR is a manual seeding machine designed for seeding all types of grass (bluegrass, red fescue or ray-grass). This gravity seeder is equipped with a graduated sector flow adjustment. For working comfort, the opening/ closing of the seeding is done from the handlebars. It also makes it possible to gear up and roll up all the «corners» of narrow or difficult access grounds

The metal mesh roller, at the front, wafts the soil. Then the seed drill deposits the seeds. Finally the smooth rear roller, ideally compacts the soil to obtain a good germination and avoid the marking of the steps of the user.