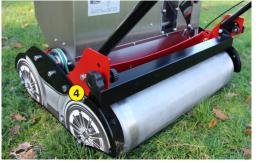

- 1 Seed level indicator
- 2 Seed flow adjustment
- 3 Seed Depot Calibration Auger
- 4 Quick adjustment of handlebar height
- 5 Stainless steel gravity seeder
- 6 Quick opening / closing system by guillotine, without flow change
- 7 Option : Seed dibbler
- 8 Option : Additional masses