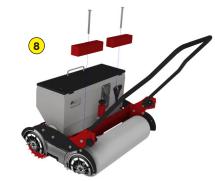

- 1 Seed level indicator
- 2 Seed flow adjustment
- 3 Seed Depot Calibration Auger
- 4 Quick adjustment of handlebar height
- 5 Stainless steel gravity seeder
- 6 Quick opening / closing system by guillotine, without flow change
- 7 Option : Seed dibbler
- 8 Option : Additional masses