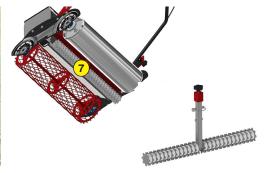

The metal mesh roller, at the front, wafts the soil. Then the seed drill deposits the seeds. Finally the smooth rear roller, ideally compacts the soil to obtain a good germination and avoid the marking of the steps of the user.