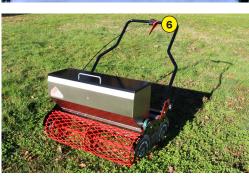

### **Functions of the seeder SEEDCAR**

The Rotadairon® SEEDCAR is a manual seeding machine designed for seeding all types of grass (bluegrass, red fescue or ray-grass). This gravity seeder is equipped with a graduated sector flow adjustment. For working comfort, the opening/ closing of the seeding is done from the handlebars. It also makes it possible to gear up and roll up all the «corners» of narrow or difficult access grounds

The metal mesh roller, at the front, wafts the soil. Then the seed drill deposits the seeds. Finally the smooth rear roller, ideally compacts the soil to obtain a good germination and avoid the marking of the steps of the user.

| Machine                       | SEEDCAR                                                    |
|-------------------------------|------------------------------------------------------------|
| Seeding width                 | 700 mm (27" 1/2)                                           |
| Total width                   | 840 mm (33'')                                              |
| Front roller type             | Metal mesh                                                 |
| Front roller diameter         | 220 mm (8" 1/2)                                            |
| Rear roller type              | Stainless steel smooth                                     |
| Rear roller diameter          | 200 mm (7" <sub>3/4</sub> )                                |
| Weight                        | 65 Kg (143,4 lb)                                           |
| Transport dimension w x L x H | 860 mm x 850 mm x 1085 mm<br>(33" 7/8 x 33" 1/2 x 42" 3/4) |
| Seeder                        |                                                            |
| Type of seed drill            | Stainless steel gravity seed drill                         |
| Seed rate adjustement         | Adjustment dial 0 to 6                                     |
| Seed rate calibration         | Calibration bucket                                         |
| Seed drill capacity           | 55 liters (14,5 US gal)                                    |
| Options                       | - Seed dibbler<br>- Additional mass :<br>14 Kg (30.8 lb)   |