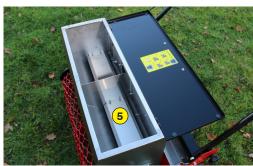

- 1 Seed level indicator
- 2 Seed flow adjustment
- 3 Seed Depot Calibration Auger
- 4 Quick adjustment of handlebar height
- 5 Stainless steel gravity seeder
- 6 Quick opening / closing system by guillotine, without flow change
- 7 Option : Seed dibbler
- 8 Option : Additional masses