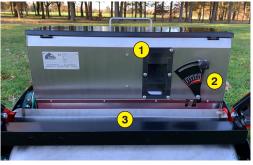

- 1 Seed level indicator
- 2 Seed flow adjustment
- 3 Seed Depot Calibration Auger
- 4 Quick adjustment of handlebar height
- 5 Stainless steel gravity seeder
- 6 Quick opening / closing system by guillotine, without flow change
- 7 Option : Seed dibbler
- 8 Option : Additional masses