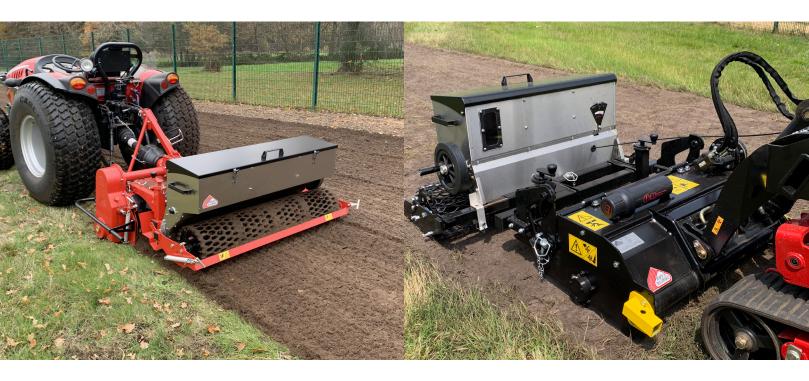

#### Functions of the gravity grass seeder SG 100

Stainless steel Seeder Rotadairon® SG 100 is designed to be paired with the STONY 115, RD 100 and STH 42 soil preparers. You can bury the stones prepare the soil and sow in one pass, this set allows to spread most of the varieties of grass.

- 1 Graduated dial
- 2 Mixer for decompacting seeds in the seedbox
- Remote control at the cockpit
- 4 Stainless steel seedbox
- 5 Seed level window
- 6 Quick fit on Rotadairon® STONY 115, RD 100 and STH 42