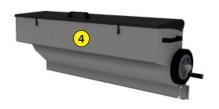

- 1 Graduated dial
- 2 Mixer for decompacting seeds in the seedbox
- Remote control at the cockpit
- 4 Stainless steel seedbox
- 5 Seed level window
- 6 Quick fit on Rotadairon® STONY 115, RD 100 and STH 42