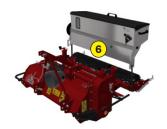

- 1 Graduated dial
- 2 Mixer for decompacting seeds in the seedbox
- Remote control at the cockpit
- 4 Stainless steel seedbox
- 5 Seed level window
- 6 Quick fit on Rotadairon® STONY 115, RD 100 and STH 42