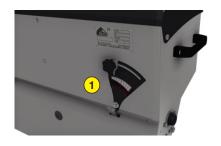

- 1 Graduated dial
- 2 Mixer for decompacting seeds in the seedbox
- Remote control at the cockpit
- 4 Stainless steel seedbox
- 5 Seed level window
- 6 Quick fit on Rotadairon® STONY 115, RD 100 and STH 42