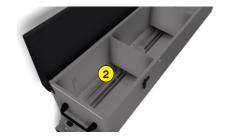

- 1 Graduated dial
- 2 Mixer for decompacting seeds in the seedbox
- Remote control at the cockpit
- 4 Stainless steel seedbox
- 5 Seed level window
- 6 Quick fit on Rotadairon® STONY 115, RD 100 and STH 42