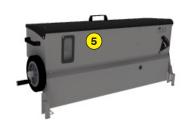

- 1 Graduated dial
- 2 Mixer for decompacting seeds in the seedbox
- Remote control at the cockpit
- 4 Stainless steel seedbox
- 5 Seed level window
- 6 Quick fit on Rotadairon® STONY 115, RD 100 and STH 42