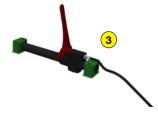

- 1 Graduated dial
- 2 Mixer for decompacting seeds in the seedbox
- Remote control at the cockpit
- 4 Stainless steel seedbox
- 5 Seed level window
- 6 Quick fit on Rotadairon® STONY 115, RD 100 and STH 42