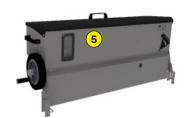

| Machine                       | SG 145                                                     |
|-------------------------------|------------------------------------------------------------|
| Mounting on machine type      | RDH 60 / RCH 60 / RD 145                                   |
| Seeding width                 | 1500 mm (59'')                                             |
| Total width                   | 1750 mm ( 68" 7/8)                                         |
| Seed rate adjustement         | Graduated dial                                             |
| Seed drill capacity           | 120 liters (32 US gal)                                     |
| Weight                        | 60 Kg (132.2 lb)                                           |
| Transport dimension w x L x H | 1750 mm x 620 mm x 420 mm<br>(68" 7/8 x 24" 2/5 x 16" 1/2) |

- 1 Graduated dial
- 2 Mixer for decompacting seeds in the seedbox
- Remote control at the cockpit
- 4 Stainless steel seedbox
- 5 Seed level window
- 6 Quick fit on Rotadairon® RDH 60, RCH 60 and RD 145