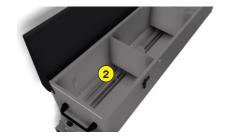

- 1 Graduated dial
- 2 Mixer for decompacting seeds in the seedbox
- Remote control at the cockpit
- 4 Stainless steel seedbox
- 5 Seed level window
- 6 Quick fit on Rotadairon® RDH 60, RCH 60 and RD 145