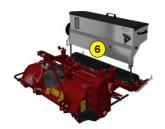

#### **Functions of the gravity grass seeder SG 145**

Stainless steel Seeder Rotadairon® SG 145 is designed to be paired with the RDH 60, RCH 60 and RD 145 soil preparers. You can bury the stones prepare the soil and sow in one pass, this set allows to spread most of the varieties of grass.