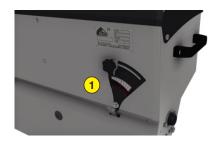

- 1 Graduated dial
- 2 Mixer for decompacting seeds in the seedbox
- Remote control at the cockpit
- 4 Stainless steel seedbox
- 5 Seed level window
- 6 Quick fit on Rotadairon® RDH 60, RCH 60 and RD 145