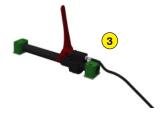

- 1 Graduated dial
- 2 Mixer for decompacting seeds in the seedbox
- Remote control at the cockpit
- 4 Stainless steel seedbox
- 5 Seed level window
- 6 Quick fit on Rotadairon® RDH 60, RCH 60 and RD 145