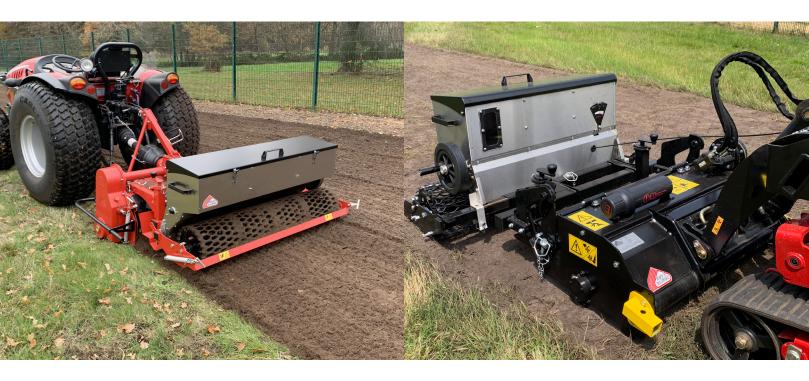

# SE 145

**OPTION - GRAVITY GRASS SEEDER** 

SOIL PREPARATION

**SEEDING** 

**OVERSEEDING** 

DETHATCHING SPIKING

MULCHING

## **OPTION - GRAVITY GRASS SEEDER**

**SG** 145

#### **Functions of the gravity grass seeder SG 145**

Stainless steel Seeder Rotadairon® SG 145 is designed to be paired with the RDH 60, RCH 60 and RD 145 soil preparers. You can bury the stones prepare the soil and sow in one pass, this set allows to spread most of the varieties of grass.

| Machine                       | SG 145                                                     |
|-------------------------------|------------------------------------------------------------|
| Mounting on machine type      | RDH 60 / RCH 60 / RD 145                                   |
| Seeding width                 | 1500 mm (59'')                                             |
| Total width                   | 1750 mm ( 68" 7/8)                                         |
| Seed rate adjustement         | Graduated dial                                             |
| Seed drill capacity           | 120 liters (32 US gal)                                     |
| Weight                        | 60 Kg (132.2 lb)                                           |
| Transport dimension w x L x H | 1750 mm x 620 mm x 420 mm<br>(68" 7/8 x 24" 2/5 x 16" 1/2) |

- 1 Graduated dial
- 2 Mixer for decompacting seeds in the seedbox
- Remote control at the cockpit
- 4 Stainless steel seedbox
- 5 Seed level window
- 6 Quick fit on Rotadairon® RDH 60, RCH 60 and RD 145