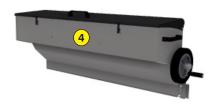

| Machine                       | SG 145                                                     |
|-------------------------------|------------------------------------------------------------|
| Mounting on machine type      | RDH 60 / RCH 60 / RD 145                                   |
| Seeding width                 | 1500 mm (59'')                                             |
| Total width                   | 1750 mm ( 68" 7/8)                                         |
| Seed rate adjustement         | Graduated dial                                             |
| Seed drill capacity           | 120 liters (32 US gal)                                     |
| Weight                        | 60 Kg (132.2 lb)                                           |
| Transport dimension w x L x H | 1750 mm x 620 mm x 420 mm<br>(68" 7/8 x 24" 2/5 x 16" 1/2) |