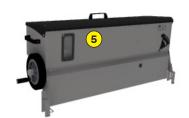

| Machine                       | SG 150                                                     |
|-------------------------------|------------------------------------------------------------|
| Mounting on machine type      | RDL 150                                                    |
| Seeding width                 | 1500 mm (59'')                                             |
| Total width                   | 1750 mm ( 68" 7/8)                                         |
| Seed rate adjustement         | Graduated dial                                             |
| Seed drill capacity           | 120 liters (32 US gal)                                     |
| Weight                        | 60 Kg (132.2 lb)                                           |
| Transport dimension w x L x H | 1750 mm x 620 mm x 420 mm<br>(68" 7/8 x 24" 2/5 x 16" 1/2) |