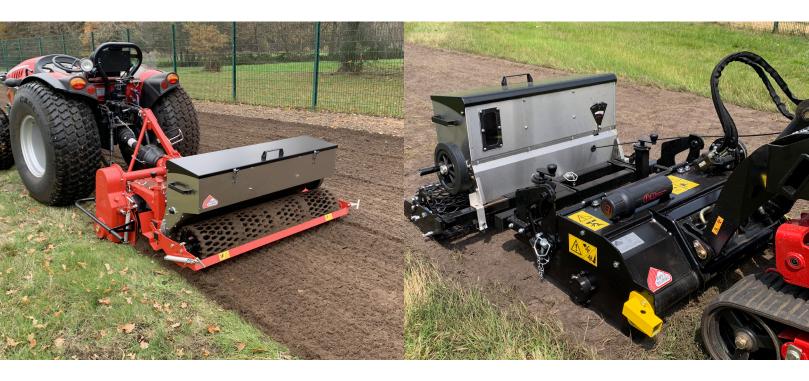

#### Functions of the gravity grass seeder SG 150

Stainless steel Seeder Rotadairon® SG 150 is designed to be paired with the RDL 150 soil preparer. You can bury the stones prepare the soil and sow in one pass, this set allows to spread most of the varieties of grass.

| Machine                       | SG 150                                                     |
|-------------------------------|------------------------------------------------------------|
| Mounting on machine type      | RDL 150                                                    |
| Seeding width                 | 1500 mm (59'')                                             |
| Total width                   | 1750 mm ( 68" 7/8)                                         |
| Seed rate adjustement         | Graduated dial                                             |
| Seed drill capacity           | 120 liters (32 US gal)                                     |
| Weight                        | 60 Kg (132.2 lb)                                           |
| Transport dimension w x L x H | 1750 mm x 620 mm x 420 mm<br>(68" 7/8 x 24" 2/5 x 16" 1/2) |

- 1 Graduated dial
- 2 Mixer for decompacting seeds in the seedbox
- Remote control at the cockpit
- 4 Stainless steel seedbox
- 5 Seed level window
- 6 Quick fit on Rotadairon® RDL 150

ROTADAIRON Départementale 92 - Les Hunaudières 72230 Mulsanne - France Mail : contacts@rotadairon.fr Phone number : (33) 2 43 422 422