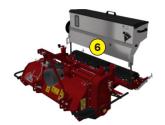

#### Functions of the gravity grass seeder SG 150

Stainless steel Seeder Rotadairon® SG 150 is designed to be paired with the RDL 150 soil preparer. You can bury the stones prepare the soil and sow in one pass, this set allows to spread most of the varieties of grass.