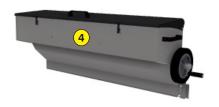

| Machine                       | SG 150                                                     |
|-------------------------------|------------------------------------------------------------|
| Mounting on machine type      | RDL 150                                                    |
| Seeding width                 | 1500 mm (59'')                                             |
| Total width                   | 1750 mm ( 68" 7/8)                                         |
| Seed rate adjustement         | Graduated dial                                             |
| Seed drill capacity           | 120 liters (32 US gal)                                     |
| Weight                        | 60 Kg (132.2 lb)                                           |
| Transport dimension w x L x H | 1750 mm x 620 mm x 420 mm<br>(68" 7/8 x 24" 2/5 x 16" 1/2) |