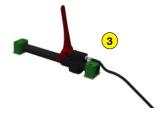

- 1 Graduated dial
- 2 Mixer for decompacting seeds in the seedbox
- Remote control at the cockpit
- 4 Stainless steel seedbox
- 5 Seed level window
- 6 Quick fit on Rotadairon® RDL 150

ROTADAIRON Départementale 92 - Les Hunaudières 72230 Mulsanne - France Mail : contacts@rotadairon.fr Phone number : (33) 2 43 422 422