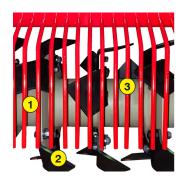

- 1 Robust rotor
- Anti-pad blades (Rotadairon® patent)
- 3 Selection grid fingers
- 4 Grader blade
- Mesh roller
- 6 Smooth roller

| Machine                       | RV 50                                                   |
|-------------------------------|---------------------------------------------------------|
| Working width                 | 500 mm (19" <sub>2/3</sub> )                            |
| Total width                   | 690 mm (27'' 1/6)                                       |
| Weight with mesh metal roller | 120 Kg (264.5 lb)                                       |
| Weight with smooth roller     | 136 Kg (299.8 lb)                                       |
| Hydraulic flow                | 30 to 50 l/min (7.9 to 11.8 US gpm)                     |
| Pressure                      | 180 bars (2610 psi)                                     |
| Required power                | 18 - 25 Cv                                              |
| Working depth (max)           | 140 mm (5" 1/2)                                         |
| Rotor outer diameter          | 400 mm (15" <sub>3/4</sub> )                            |
| Number of blades              | 8                                                       |
| Grid finger spacing           | 20 mm (4/5'')                                           |
| Hitch                         | Multi tool frame                                        |
| Forward speed                 | 0.8 to 1,5 Km/h (0.5 to 0.9 mph)                        |
| Transmission                  | Hydraulic motor + Oil bath chain                        |
| Security                      | Made by the carrier                                     |
| Transport dimension w x L x H | 690mm x 1200mm x 550mm<br>(57" 1/6 x 47" 1/4 x 21" 2/3) |
| Versions                      | - Mesh roller<br>- Smooth roller                        |