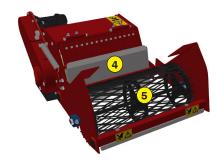

- 1 Robust rotor
- Anti-pad blades (Rotadairon® patent)
- 3 Selection grid fingers
- 4 Grader blade
- Mesh roller
- 6 Smooth roller

| Machine                       | RV 50                                                   |
|-------------------------------|---------------------------------------------------------|
| Working width                 | 500 mm (19" <sub>2/3</sub> )                            |
| Total width                   | 690 mm (27'' 1/6)                                       |
| Weight with mesh metal roller | 120 Kg (264.5 lb)                                       |
| Weight with smooth roller     | 136 Kg (299.8 lb)                                       |
| Hydraulic flow                | 30 to 50 l/min (7.9 to 11.8 US gpm)                     |
| Pressure                      | 180 bars (2610 psi)                                     |
| Required power                | 18 - 25 Cv                                              |
| Working depth (max)           | 140 mm (5" 1/2)                                         |
| Rotor outer diameter          | 400 mm (15" <sub>3/4</sub> )                            |
| Number of blades              | 8                                                       |
| Grid finger spacing           | 20 mm (4/5'')                                           |
| Hitch                         | Multi tool frame                                        |
| Forward speed                 | 0.8 to 1,5 Km/h (0.5 to 0.9 mph)                        |
| Transmission                  | Hydraulic motor + Oil bath chain                        |
| Security                      | Made by the carrier                                     |
| Transport dimension w x L x H | 690mm x 1200mm x 550mm<br>(57" 1/6 x 47" 1/4 x 21" 2/3) |
| Versions                      | - Mesh roller<br>- Smooth roller                        |