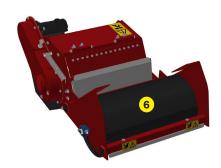

- 1 Robust rotor
- Anti-pad blades (Rotadairon® patent)
- 3 Selection grid fingers
- 4 Grader blade
- Mesh roller
- 6 Smooth roller

| Machine                       | RV 50                                                   |
|-------------------------------|---------------------------------------------------------|
| Working width                 | 500 mm (19" <sub>2/3</sub> )                            |
| Total width                   | 690 mm (27'' 1/6)                                       |
| Weight with mesh metal roller | 120 Kg (264.5 lb)                                       |
| Weight with smooth roller     | 136 Kg (299.8 lb)                                       |
| Hydraulic flow                | 30 to 50 l/min (7.9 to 11.8 US gpm)                     |
| Pressure                      | 180 bars (2610 psi)                                     |
| Required power                | 18 - 25 Cv                                              |
| Working depth (max)           | 140 mm (5" 1/2)                                         |
| Rotor outer diameter          | 400 mm (15" <sub>3/4</sub> )                            |
| Number of blades              | 8                                                       |
| Grid finger spacing           | 20 mm (4/5'')                                           |
| Hitch                         | Multi tool frame                                        |
| Forward speed                 | 0.8 to 1,5 Km/h (0.5 to 0.9 mph)                        |
| Transmission                  | Hydraulic motor + Oil bath chain                        |
| Security                      | Made by the carrier                                     |
| Transport dimension w x L x H | 690mm x 1200mm x 550mm<br>(57" 1/6 x 47" 1/4 x 21" 2/3) |
| Versions                      | - Mesh roller<br>- Smooth roller                        |