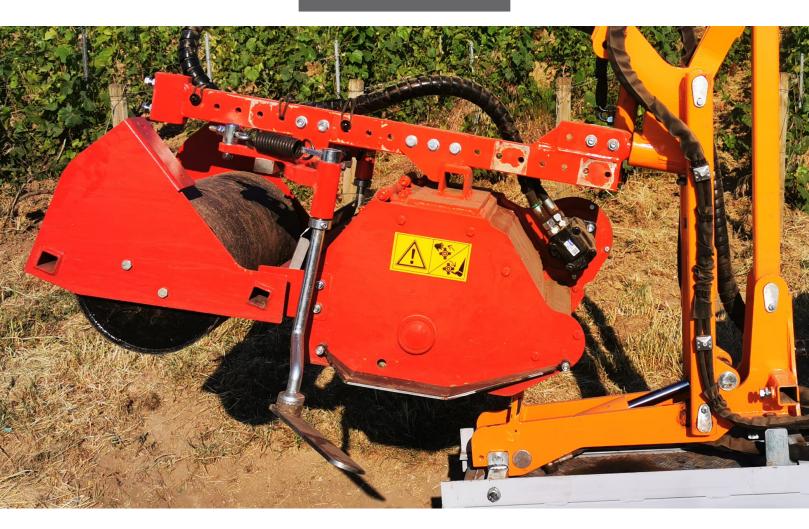

#### Functions of the stone burier RV 50

This soil preparer and stone burier interface on multi tool frame. Its compact design is made for inter-row vines. The machine is multi-propose, it allows tilling, burying (stones, rubbish, herbs,tc...), levelling, mixing and rolling the surface. It can be used directly or on a ground previously decompacted.