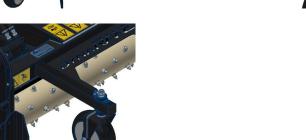

#### Functions of the levelling rake DynaRAKE

After TurfRenov<sup>®</sup> , ROTADAIRON introduces a new tool to optimize turf restoration operations in «ZERO PHYTO» mode.

Use the DynaRAKE to rake the surface of turf and its collar to a reduced thickness.

Use the DynaRAKE to clear away debris and shape your soil before the ROTADAIRON soil preparation machine passes over it.

Extend your applications to resurfacing paved roads!

1 Hitch plate

**2** Rotor with picks

**3** Strenghtened bearing

**4** Rotadairon<sup>®</sup> transmission

ROTADAIRON Départementale 92 - Les Hunaudières 72230 Mulsanne - France Mail : contact@rotadairon.fr Phone number : (33) 2 43 422 422