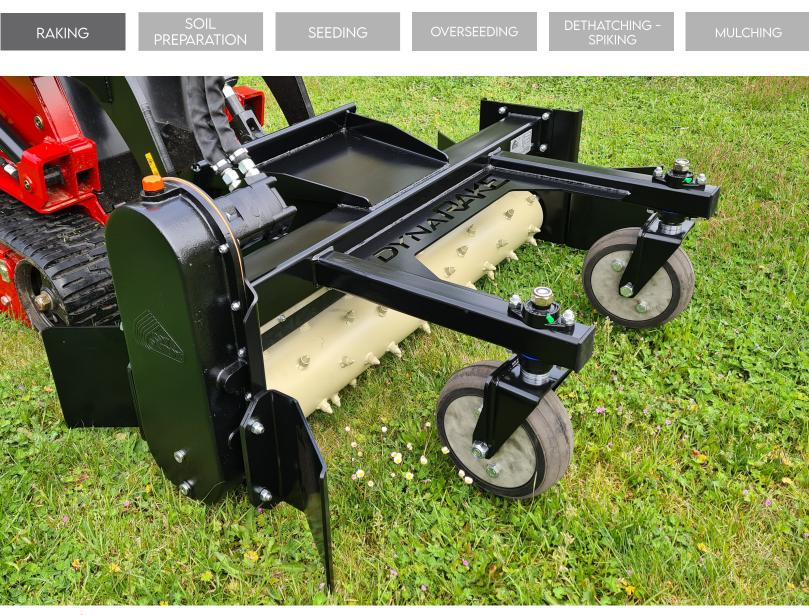

#### Functions of the levelling rake DynaRAKE

After TurfRenov<sup>®</sup> , ROTADAIRON introduces a new tool to optimize turf restoration operations in «ZERO PHYTO» mode.

Use the DynaRAKE to rake the surface of turf and its collar to a reduced thickness.

Use the DynaRAKE to clear away debris and shape your soil before the ROTADAIRON soil preparation machine passes over it.

Extend your applications to resurfacing paved roads!

| Machine                          | DynaRAKE 50                                                  | DynaRAKE 50 B |
|----------------------------------|--------------------------------------------------------------|---------------|
| Hitch plate                      | Toro / Ditch Witch /<br>Vermeer                              | Bobcat        |
| Working width                    | 1250 mm (49" 2/5)                                            |               |
| Total width                      | 1495 mm (58" 4/5)                                            |               |
| Weight                           | 230 Kg (507 lb)                                              |               |
| Carrier : Hydraulic flow         | 40 to 65 l/min (10.5 to 15.8 US gpm)                         |               |
| Carrier : Pressure               | 210 Bars (2900 psi)                                          |               |
| Carrier : Maximum track<br>width | 1.25 mètres (49'' 2/5)                                       |               |
| Rotor outer diameter             | 230 mm (9'' 1/16)                                            |               |
| Number of picks                  | 74                                                           |               |
| Transmission                     | Hydraulic motor + oil bath chain                             |               |
| Security                         | Made by the carrier                                          |               |
| Transport dimension<br>w x L x H | 1495 mm x 1120 mm x 670 mm<br>(58" 4/5 x 44" 1/10 x 26" 1/2) |               |